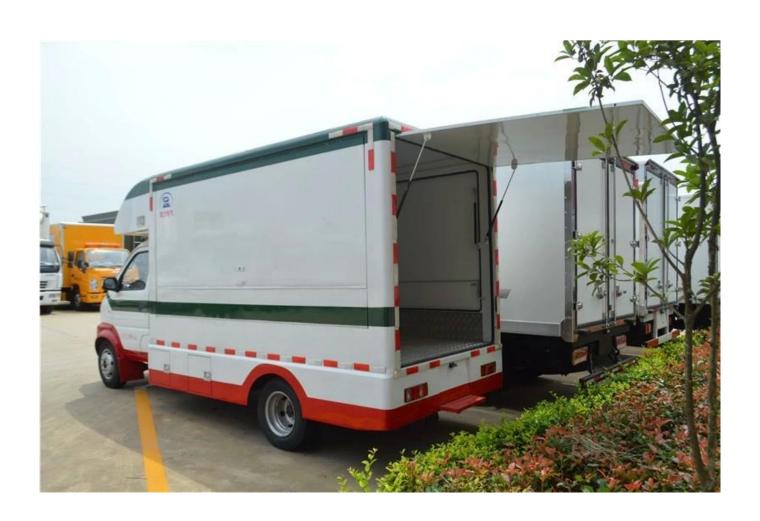

Standard configuration: The surface of the surface of the food surface is made of fiberglass steel, intermediate interlayer for the heating layer and the fire insulation layer, and the internal surface is made of stainless steel; The left and right side and the back can be expanded and there is a bandwing bar on the left and right side. The internal compartment is installed with LED reflectors, megaphone, master switch, USB interface, large space locker; The side of the compartment is installed with two speakers, a storage battery 105A, an external 220V power interface, external 15 M power cable, telescopic truck pedal; Different colors of trucks and skin stickers are optional.

Optional food truck equipment Description:

Optional configuration: The internal compartment equipment can be customized in accordance with the user's requirements, Suche Generator / Freezer / Frick Drink Machine / Vending Bar / Cock, etc. The left Andright side of the compartment body can choose different forms of panel structure; The sale window can also be opened on either side of the truck correction to customer's demand, the following board can be deployed to extend the charge in operation; The glass sliding window can also be chosen in both lides of the compartment body. The rear door of the compartment can choose the individual door, the double flat door or the lifting door. Both sides and the back of theThe compartment can be an optional advertising glass roller lightbox or LEDScreen.truck Roof You can choose the air-conditioned above, the luggage holder, the left side and the left side can be a chosen awning, the back of the truck can be a cooking ladder.