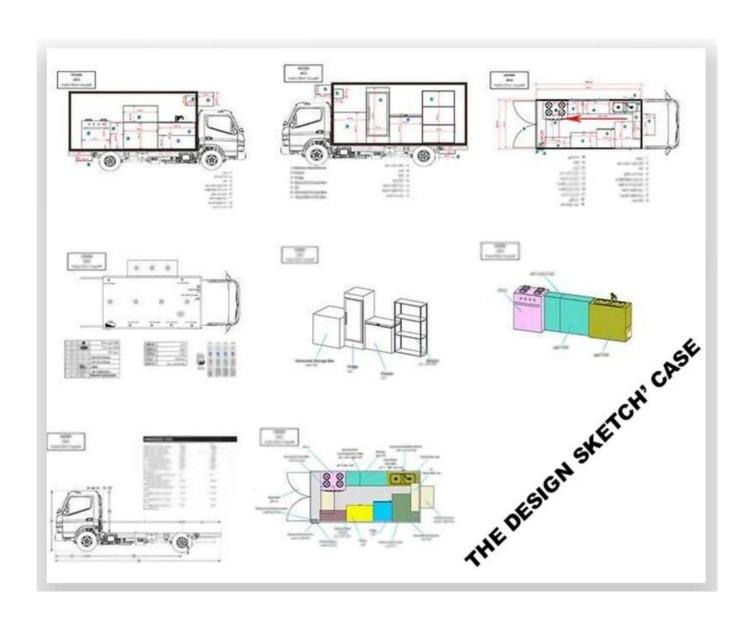

he double flat door or the lifting door. Both sides and the back of theThe compartment can be an optional advertising glass roller lightbox or LEDScreen.truck Roof You can choose the air-conditioned above, the luggage holder, the left side and the left side can be a chosen awning, the back of the truck can be a cooking ladder.





# **INNER EQUIPMENT' DETAILS**















#### Resume:

- · Sale of sandwiches, like a fast food cart that can make and sell fast food.
- · Cool cart that you can make food for yourself.
- · Buy that you can sell phone and telephone card.
- · Post help you can help everyone.
- · Bookseller that can sell newspaper, magazine, etc.
- · Housing when you have a car trip or jeep.
- · Repair Shop to Main for your clients.
- · Empty cart that does it for yourself.









































#### 1. Q: How long is the warranty period?

A: All our trucks are guaranteed one year or 25000 km since you get the truck.

#### 2. Q: What is your company's main market?

A: We have customers around the world and our main market in Him Afrian, all individuals and units are my partners, even though the product demand from the high quality automotive industry in China.

# 3. Q: How much the production capacity and the supply capacity of itsfactory for one year?

. A: This depends on your needs. 10 years of experience in sales of spare parts makes us have a soft supply channel.

#### 4. Q: Where is your factory?

A: Our company is located in the city of Suizhou, Province of Hubei, the capital of the vehicle of special purpose in China. Welcome to our