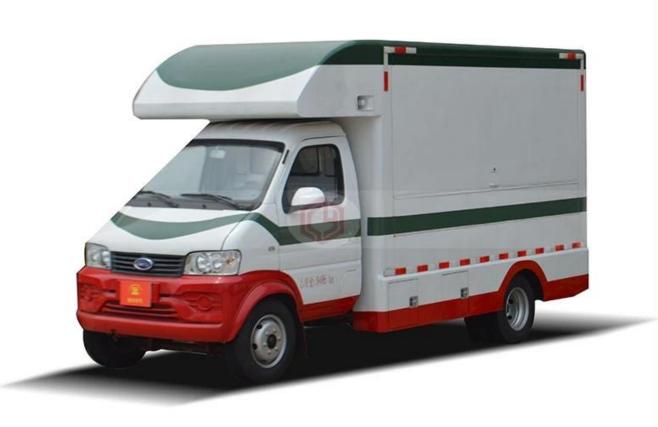

Standard configuration: The surface of the surface of the food surface is made of fiberglass steel, intermediate interlayer for the heating layer and the fire insulation layer, and the internal surface is made of stainless steel; The left and right side and the back can be expanded and there is a bandwing bar on the left and right side. The internal compartment is installed with LED reflectors, megaphone, master switch, USB interface, large space locker; The side of the compartment is installed with two speakers, a storage battery 105A, an external 220V power interface, external 15 M power cable, telescopic truck pedal; Different colors of trucks and skin stickers are optional.

Optional food truck equipment Description:

Optional configuration: The internal compartment equipment can be customized in accordance with the user's requirements, Suche Generator / Freezer / Frick Drink Machine / Vending Bar / Cock, etc. The left Andright side of the compartment body can choose different forms of panel structure; The sale window can also be opened on either side of the truck correction to customer's demand, the following board can be deployed to extend the charge in operation; The glass sliding window can also be chosen in both lides of the compartment body. The rear door of the compartment can choose the individual door, the double flat door or the lifting door. Both sides and the back of theThe compartment can be an optional advertising glass roller lightbox or LEDScreen.truck Roof You can choose the air-conditioned above, the luggage holder, the left side and the left side can be a chosen awning, the back of the truck can be a cooking ladder.