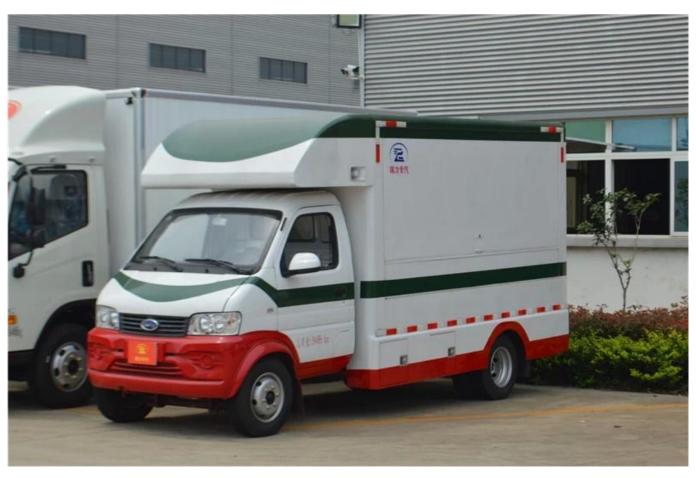

Standard configuration: The surface of the surface of the food surface is made of fiberglass steel, intermediate interlayer for the heating layer and the fire insulation layer, and the internal surface is made of stainless steel; The left and right side and the back can be expanded and there is a bandwing bar on the left and right side. The internal compartment is installed with LED reflectors, megaphone, master switch, USB interface, large space locker; The side of the compartment is installed with two speakers, a storage battery 105A, an external 220V power interface, external 15 M power cable, telescopic truck pedal; Different colors of trucks and skin stickers are optional.

Optional food truck equipment Description:

Optional configuration: The internal compartment equipment can be customized in accordance with the user's requirements, Suche Generator / Freezer / Frick Drink Machine / Vending Bar / Cock, etc. The left Andright side of the compartment body can choose different forms of panel structure; The sale window can also be opened on either side of the truck correction to customer's demand, the following board can be deployed to extend the charge in operation; The glass sliding window can also be chosen in both lides of the compartment body. The rear door of the compartment can choose the individual door, the double flat door or the lifting door. Both sides and the back of theThe compartment can be an optional advertising glass roller lightbox or LEDScreen.truck Roof You can choose the air-conditioned above, the luggage holder, the left side and the left side can be a chosen awning, the back of the truck can be a cooking ladder.