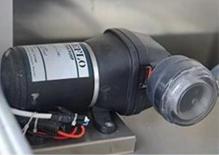

Optional food truck equipment Description:

Optional configuration: The internal compartment equipment can be customized in accordance with the user's requirements, Suche Generator / Freezer / Frick Drink Machine / Vending Bar / Cock, etc. The left Andright side of the compartment body can choose different forms of panel structure; The sale window can also be opened on either side of the truck correction to customer's demand, the following board can be deployed to extend the charge in operation; The glass sliding window can also be chosen in both lides of the compartment body. The rear door of the compartment can choose the individual door, the double flat door or the lifting door. Both sides and the back of theThe compartment can be an optional advertising glass roller lightbox or LEDScreen.truck Roof You can choose the air-conditioned above, the luggage holder, the left side and the left side can be a chosen awning, the back of the truck can be a cooking ladder.