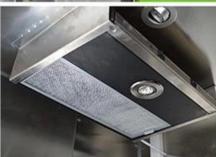

Standard configuration: The surface of the surface of the food surface is made of fiberglass steel, intermediate interlayer for the heating layer and the fire insulation layer, and the internal surface is made of stainless steel; The left and right side and the back can be expanded and there is a bandwing bar on the left and right side. The internal compartment is installed with LED reflectors, megaphone, master switch, USB interface, large space locker; The side of the compartment is installed with two speakers, a storage battery 105A, an external 220V power interface, external 15 M power cable, telescopic truck pedal; Different colors of trucks and skin stickers are optional.