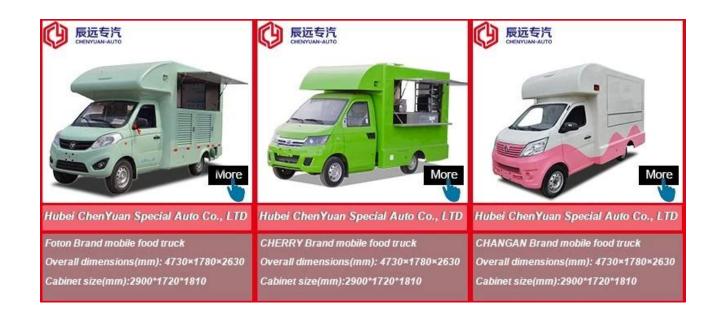

# www.chinacysalestruck.com

(0086) 18808666258

steven@chinacysalestruck.com

| □Main technical parameters□           |                                  |                           |                       |  |
|---------------------------------------|----------------------------------|---------------------------|-----------------------|--|
| Production name                       | Mobile food truck BJ1036V5JV5-D1 |                           |                       |  |
| GVW (kg)                              | 2550.                            | Nominal weight (kg)       | 860.                  |  |
| Bordillus weight (kg)                 | 1560.                            | Cabin seats (man)         | two                   |  |
| General dimensions (mm)               | 5130 × 1780 × 2630               | Size of the cabinet (mm)  | 3000 * 1780 * 1810    |  |
| Angle of approach / exit (°)          | 39/20                            | F / R Epohang (mm)        | 605/1055.             |  |
| Number of axes                        | two                              | Base of the wheel (mm)    | 3070.                 |  |
| Shaft load (kg)                       | 700/1850.                        | Maximum speed (km /<br>h) | 115.                  |  |
| □Technical parameters of the chassis□ |                                  |                           |                       |  |
| Chassis model                         | BJ1036V5JV5-D1.                  |                           |                       |  |
| Brand                                 | Photography                      | Maker                     | Foton engine co., Ltd |  |