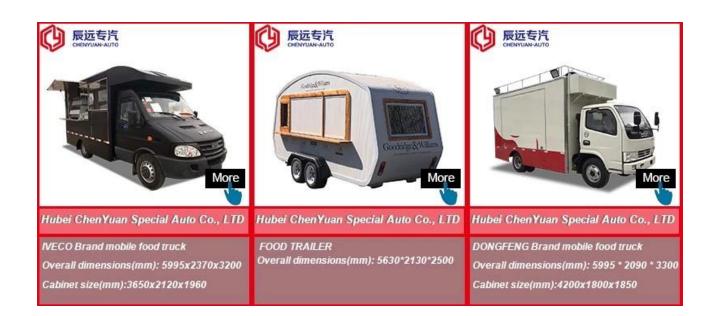

## **Cheapest Price Mini Ice Cream Truck Supplier in China**

Standard configuration: The surface of the surface of the food surface is made of fiberglass steel, intermediate interlayer for the heating layer and the fire insulation layer, and the internal surface is made of stainless steel; The left and right side and the back can be expanded and there is a bandwing bar on the left and right side. The internal compartment is installed with LED reflectors, megaphone, master switch, USB interface, large space locker; The side of the compartment is installed with two speakers, a storage battery 105A, an external 220V power interface, external 15 M power cable, telescopic truck pedal; Different colors of trucks and skin stickers are optional.

Optional food truck equipment Description:

Optional configuration: The internal compartment equipment can be customized in accordance with the user's requirements, Suche Generator / Freezer / Frick Drink Machine / Vending Bar / Cock, etc. The left Andright side of the compartment body can choose different forms of panel structure; The sale window can also be opened on either side of the truck correction to customer's demand, the following board can be deployed to extend the charge in operation; The glass sliding window can also be chosen in both lides of the compartment body. The rear door of the compartment can choose the individual door, the double flat door or the lifting door. Both sides and the back of theThe compartment can be an optional advertising glass roller lightbox or LEDScreen.truck Roof You can choose the air-conditioned above, the luggage holder, the left side and the left side can be a chosen awning, the back of the truck can be a cooking ladder.