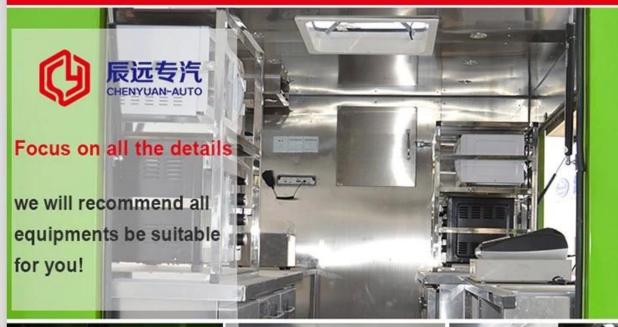

# **INNER EQUIPMENT' DETAILS**

Optional food truck equipment Description:

Optional configuration: The internal compartment equipment can be customized in accordance with the user's requirements, Suche Generator / Freezer / Frick Drink Machine / Vending Bar / Cock, etc. The left Andright side of the compartment body can choose different forms of panel structure; The sale window can also be opened on either side of the truck correction to customer's demand, the following board can be deployed to extend the charge in operation; The glass sliding window can also be chosen in both lides of the compartment body. The rear door of the compartment can choose the individual door, the double flat door or the lifting door. Both sides and the back of theThe compartment can be an optional advertising glass roller lightbox or LEDScreen.truck Roof You can choose the air-conditioned above, the luggage holder, the left side and the left side can be a chosen awning, the back of the truck can be a cooking ladder.