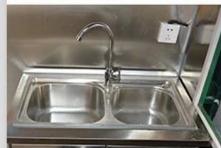

Optional food truck equipment Description:

Optional configuration: The internal compartment equipment can be customized in accordance with the user's requirements, Suche Generator / Freezer / Frick Drink Machine / Vending Bar / Cock, etc. The left Andright side of the compartment body can choose different forms of panel structure; The sale window can also be opened on either side of the truck correction to customer's demand, the following board can be deployed to extend the charge in operation; The glass sliding window can also be chosen in both lides of the compartment body. The rear door of the compartment can choose the individual door, the double flat door or the lifting door. Both sides and the back of theThe compartment can be an optional advertising glass roller lightbox or LEDScreen.truck Roof You can choose the air-conditioned above, the luggage holder, the left side and the left side can be a chosen awning, the back of the truck can be a cooking ladder.