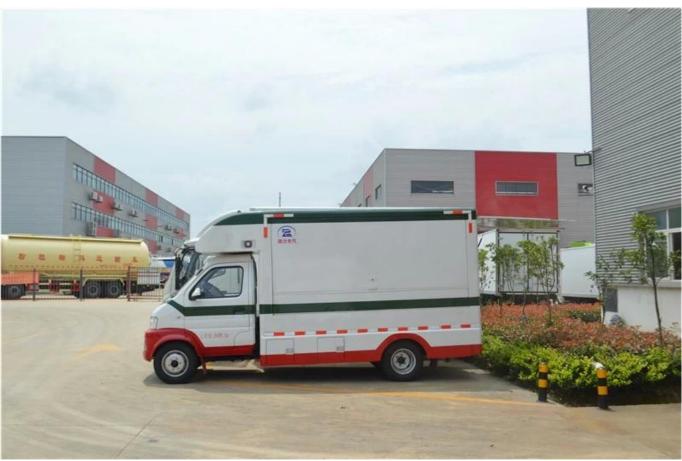

Standard configuration: The surface of the surface of the food surface is made of fiberglass steel, intermediate interlayer for the heating layer and the fire insulation layer, and the internal surface is made of stainless steel; The left and right side and the back can be expanded and there is a bandwing bar on the left and right side. The internal compartment is installed with LED reflectors, megaphone, master switch, USB interface, large space locker; The side of the compartment is installed with two speakers, a storage battery 105A, an external 220V power interface, external 15 M power cable, telescopic truck pedal; Different colors of trucks and skin stickers are optional.

Optional food truck equipment Description:

Optional configuration: The internal compartment equipment can be customized in accordance with the user's requirements, Suche Generator / Freezer / Frick Drink Machine / Vending Bar / Cock, etc. The left Andright side of the compartment body can choose different forms of panel structure; The sale window can also be opened on either side of the truck correction to customer's demand, the following board can be deployed to extend the charge in operation; The glass sliding window can also be chosen in both lides of the compartment body. The rear door of the compartment can choose the individual door, the double flat door or the lifting door. Both sides and the back of theThe compartment can be an optional advertising glass roller lightbox or LEDScreen.truck Roof You can choose the air-conditioned above, the luggage holder, the left side and the left side can be a chosen awning, the back of the truck can be a cooking ladder.