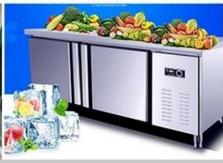

Optional food truck equipment Description:

Optional configuration: The internal compartment equipment can be customized in accordance with the user's requirements, Suche Generator / Freezer / Frick Drink Machine / Vending Bar / Cock, etc. The left Andright side of the compartment body can choose different forms of panel structure; The sale window can also be opened on either side of the truck correction to customer's demand, the following board can be deployed to extend the charge in operation; The glass sliding window can also be chosen in both lides of the compartment body. The rear door of the compartment can choose the individual door, the double flat door or the lifting door. Both sides and the back of theThe compartment can be an optional advertising glass roller lightbox or LEDScreen.truck Roof You can choose the air-conditioned above, the luggage holder, the left side and the left side can be a chosen awning, the back of the truck can be a cooking ladder.