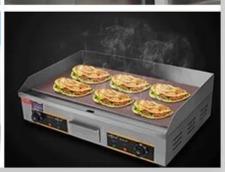

Optional food truck equipment Description:

Optional configuration: The internal compartment equipment can be customized in accordance with the user's requirements, Suche Generator / Freezer / Frick Drink Machine / Vending Bar / Cock, etc. The left Andright side of the compartment body can choose different forms of panel structure; The sale window can also be opened on either side of the truck correction to customer's demand, the following board can be deployed to extend the charge in operation; The glass sliding window can also be chosen in both lides of the compartment body. The rear door of the compartment can choose the individual door, the double flat door or the lifting door. Both sides and the back of theThe compartment can be an optional advertising glass roller lightbox or LEDScreen.truck Roof You can choose the air-conditioned above, the luggage holder, the left side and the left side can be a chosen awning, the back of the truck can be a cooking ladder.