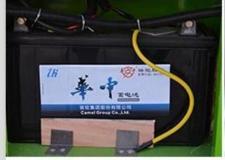

Standard configuration: The surface of the surface of the food surface is made of fiberglass steel, intermediate interlayer for the heating layer and the fire insulation layer, and the internal surface is made of stainless steel; The left and right side and the back can be expanded and there is a bandwing bar on the left and right side. The internal compartment is installed with LED reflectors, megaphone, master switch, USB interface, large space locker; The side of the compartment is installed with two speakers, a storage battery 105A, an external 220V power interface, external 15 M power cable, telescopic truck pedal; Different colors of trucks and skin stickers are optional.