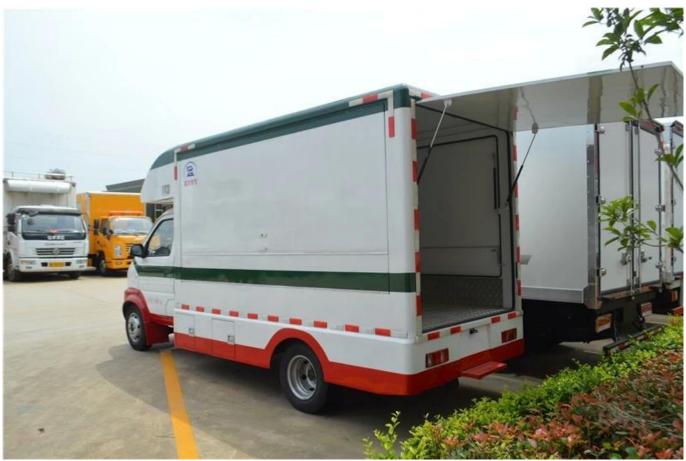

Standard configuration: The surface of the surface of the food surface is made of fiberglass steel, intermediate interlayer for the heating layer and the fire insulation layer, and the internal surface is made of stainless steel; The left and right side and the back can be expanded and there is a bandwing bar on the left and right side. The internal compartment is installed with LED reflectors, megaphone, master switch, USB interface, large space locker; The side of the compartment is installed with two speakers, a storage battery 105A, an external 220V power interface, external 15 M power cable, telescopic truck pedal; Different colors of trucks and skin stickers are optional.

Optional food truck equipment Description:

Optional configuration: The internal compartment equipment can be customized in accordance with the user's requirements, Suche Generator / Freezer / Frick Drink Machine / Vending Bar / Cock, etc. The left Andright side of the compartment body can choose different forms of panel structure; The sale window can also be opened on either side of the truck correction to customer's demand, the following board can be deployed to extend the charge in operation; The glass sliding window can also be chosen in both lides of the compartment body. The rear door of the compartment can choose the individual door, the double flat door or the lifting door. Both sides and the back of theThe compartment can be an optional advertising glass roller lightbox or LEDScreen.truck Roof You can choose the air-conditioned above, the luggage holder, the left side and the left side can be a chosen awning, the back of the truck can be a cooking ladder.