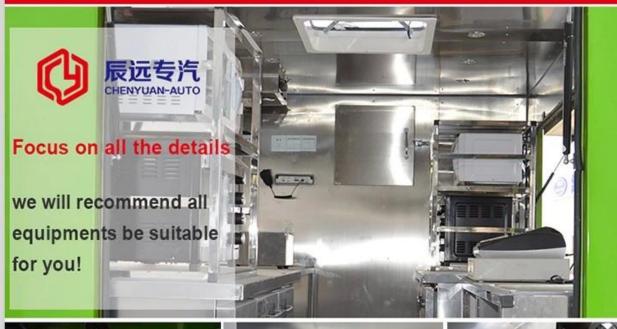

# **INNER EQUIPMENT' DETAILS**

Standard Configuration: The food truckexternal surface body is fiberglass steel, intermediate interlayer for heatinsulation and fire insulation layer, and the internal surface is stainless steel; The left and right side and the backside can be expanded and there is vendingbar on both left and right side. The internal compartment is installed with LED floodlights, megaphone, master switch, USB interface, large space locker; Theoutside of the compartment is installed with two loudspeakers, 105A storage battery, 220V external power supply interface, 15m external power supply cord, telescopic truck pedal; Different truck colors and skin stickers are optional.

#### Food truck optional equipments description:

Optional Configuration: Internal compartment equipment can be customised according to user's requirements suchas generator/freezer/cold drink machine/vending bar/cooker etc; The left andright side of the compartment body can be chosed different structure forms ofside panel; The selling window can be also opened on any side of the truck bodyaccording to customer demand, the below board can be unfold to extend the cargoarea in vending operation; The glass sliding window can be also choosed on bothside of the compartment body. The back door of the compartment can choose singleopen door, double flat open door or lift-up door. Both sides and back of the compartment can be optional advertising glass roller light box or LED screen. Truck roof can choose overhead air conditioning, baggage holder, left andright side can be chosed awning, the back side of the truck can be chosedcrawling ladder.