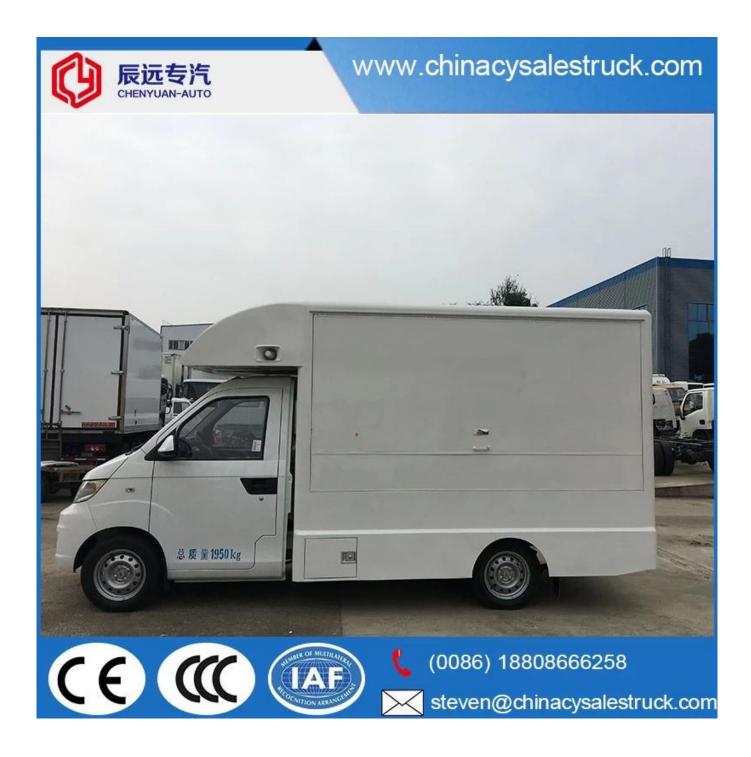

Standard Configuration: The food truckexternal surface body is fiberglass steel, intermediate interlayer for heatinsulation and fire insulation layer, and the internal surface is stainless steel; The left and right side and the backside can be expanded and there is vendingbar on both left and right side. The internal compartment is installed with LED floodlights, megaphone, master switch, USB interface, large space locker; Theoutside of the compartment is installed with two loudspeakers, 105A storage battery, 220V external power supply interface, 15m external power supply cord, telescopic truck pedal; Different truck colors and skin stickers are optional.

#### Food truck optional equipments description:

Optional Configuration: Internal compartment equipment can be customised according to user's requirements suchas generator/freezer/cold drink machine/vending bar/cooker etc; The left andright side of the compartment body can be chosed different structure forms ofside panel; The selling window can be also opened on any side of the truck bodyaccording to customer demand, the below board can be unfold to extend the cargoarea in vending operation; The glass sliding window can be also choosed on bothside of the compartment body. The back door of the compartment can choose singleopen door, double flat open door or lift-up door. Both sides and back of the compartment can be optional advertising glass roller light box or LED screen. Truck roof can choose overhead air conditioning, baggage holder, left andright side can be chosed awning, the back side of the truck can be chosedcrawling ladder.