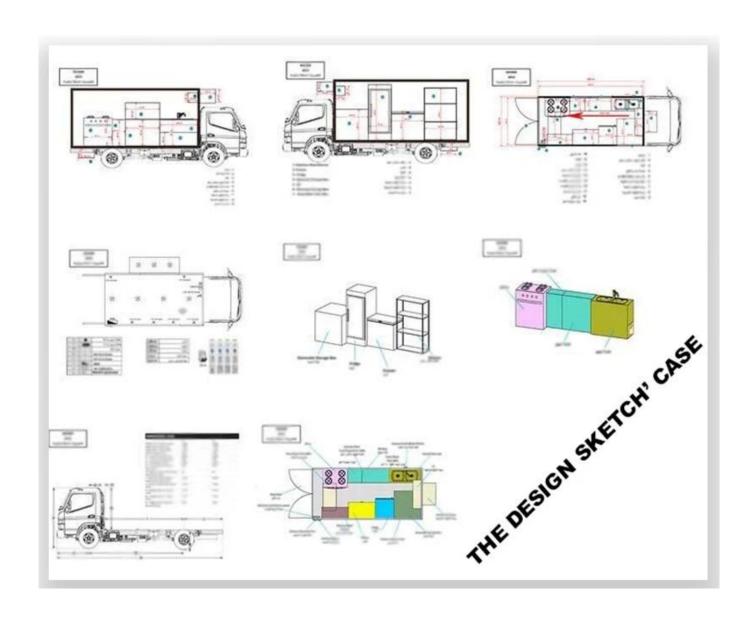

singleopen door, double flat open door or lift-up door. Both sides and back of the compartment can be optional advertising glass roller light box or LED screen. Truck roof can choose overhead air conditioning, baggage holder, left andright side can be chosed awning, the back side of the truck can be chosedcrawling ladder.





# **INNER EQUIPMENT' DETAILS**















#### Summary:

- · selling snacks, as a fast food cart which you can make and sell fast food
- · kitchen cart which you can make food for yourself
- · shop which you can sell phone card and phone
- · aid post which you can help everyone
- · book store which you can sell newspaper , magazine etc
- · housing when you have a trip by car or jeep
- · repare shop to main for your clients
- · empty cart which do it by yourself







Hubei ChenYuan Special Auto Co., LTD

Foton Brand mobile food truck Overall dimensions(mm): 4730×1780×2630 Cabinet size(mm):2900\*1720\*1810



Hubei ChenYuan Special Auto Co., LTD

CHERRY Brand mobile food truck Overall dimensions(mm): 4730×1780×2630 Cabinet size(mm):2900\*1720\*1810



Hubei ChenYuan Special Auto Co., LTD

CHANGAN Brand mobile food truck Overall dimensions(mm): 4730×1780×2630 Cabinet size(mm):2900\*1720\*1810



Hubei ChenYuan Special Auto Co., LTD

NECO Brand mobile food truck
Overall dimensions(mm): 5995x2370x3200
Cabinet size(mm):3650x2120x1960



Hubei ChenYuan Special Auto Co., LTD

FOOD TRAILER Overall dimensions(mm): 5630\*2130\*2500



Hubei ChenYuan Special Auto Co., LTD

DONGFENG Brand mobile food truck Overall dimensions(mm): 5995 \* 2090 \* 3300 Cabinet