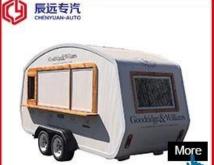

### www.chinacysalestruck.com

(0086) 18808666258

steven@chinacysalestruck.com

| ☐ Main Technical Parameters ☐ |                                  |                   |     |  |
|-------------------------------|----------------------------------|-------------------|-----|--|
| Production name               | BJ1036V5JV5-D1 Mobile Food Truck |                   |     |  |
| GVW(kg)                       | 2550                             | Rated weight (Kg) | 860 |  |
| Curb weight (kg)              | 1560                             | Cab seats (man)   | 2   |  |

Standard Configuration: The food truckexternal surface body is fiberglass steel, intermediate interlayer for heatinsulation and fire insulation layer, and the internal surface is stainless steel; The left and right side and the backside can be expanded and there is vendingbar on both left and right side. The internal compartment is installed with LED floodlights, megaphone, master switch, USB interface, large space locker; Theoutside of the compartment is installed with two loudspeakers, 105A storage battery, 220V external power supply interface, 15m external power supply cord, telescopic truck pedal; Different truck colors and skin stickers are optional.