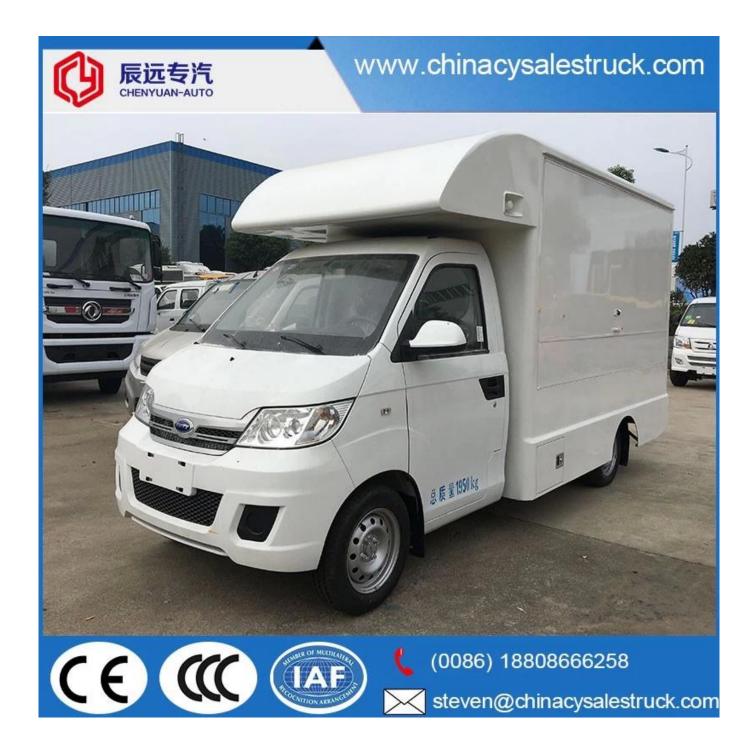

### www.chinacysalestruck.com

(0086) 18808666258

steven@chinacysalestruck.com

| ☐ Main Technical Parameters ☐ |                                  |                   |     |  |
|-------------------------------|----------------------------------|-------------------|-----|--|
| Production name               | BJ1036V5JV5-D1 Mobile Food Truck |                   |     |  |
| GVW(kg)                       | 2550                             | Rated weight (Kg) | 860 |  |
| Curb weight (kg)              | 1560                             | Cab seats (man)   | 2   |  |

| Overall dimensions(mm)           | 5130×1780×2630                          | Cabinet size(mm)     | 3000*1780*1810       |  |
|----------------------------------|-----------------------------------------|----------------------|----------------------|--|
| Approach / departure angle(°)    | 39/20                                   | F/R overhang(mm)     | 605/1055             |  |
| Number of axles                  | 2                                       | Wheel base(mm)       | 3070                 |  |
| Axle-load(Kg)                    | 700/1850                                | Max speed(Km/h)      | 115                  |  |
| ☐ Chassis Technical Parameters ☐ |                                         |                      |                      |  |
| Chassis model                    | BJ1036V5JV5-D1                          |                      |                      |  |
| Brand                            | FOTON                                   | Manufacturer         | Foton motor co., LTD |  |
| Tire specification               | 175R14LT 8PR                            | Number of tire       | 4                    |  |
| Front track base(mm)             | 1338                                    | Rear track base(mm)  | 1375                 |  |
| Fuel Type                        | gasoline                                | Emission standard    | Euro V               |  |
| Gearbox                          | 5 forward gears and 1reverse            |                      |                      |  |
| Cab                              | Single row, left steering wheel         |                      |                      |  |
| Engine's Technical<br>Parameters | Engine model: LJ469Q-1AE9               |                      |                      |  |
|                                  | Engine Manufacturer                     | Foton motor co., LTD |                      |  |
|                                  | Displacement (ml)                       | 1249                 |                      |  |
|                                  | Max power(Kw)                           | 64                   |                      |  |
|                                  | Maximum torque/<br>Maximum torque speed | 118N.m/ 6000rpm      |                      |  |