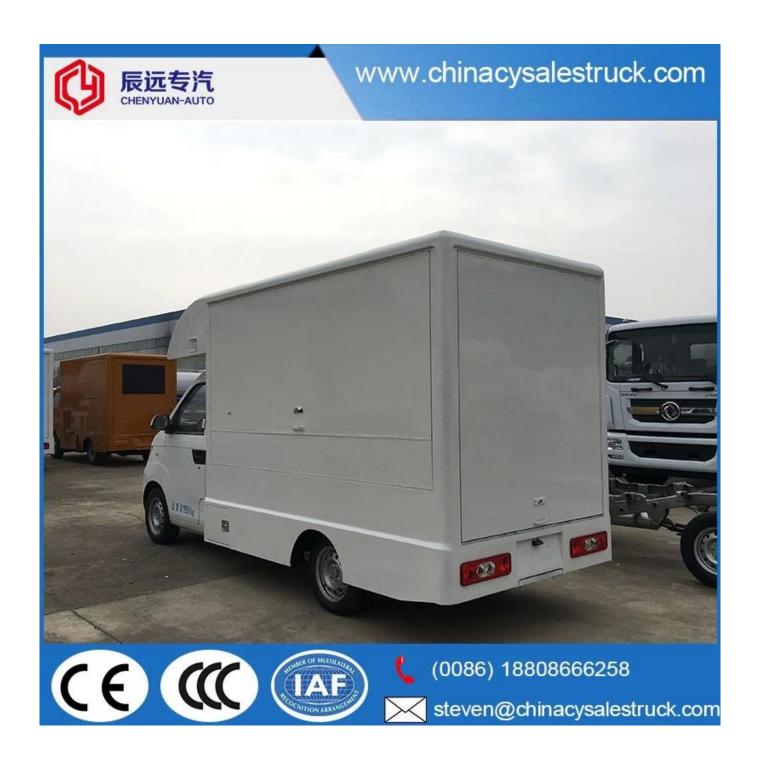

Standard Configuration: The food truckexternal surface body is fiberglass steel, intermediate interlayer for heatinsulation and fire insulation layer, and the internal surface is stainless steel; The left and right side and the backside can be expanded and there is vendingbar on both left and right side. The internal compartment is installed with LED floodlights, megaphone, master switch, USB interface, large space locker; Theoutside of the compartment is installed with two loudspeakers, 105A storage battery, 220V external power supply interface, 15m external power supply cord, telescopic truck pedal; Different truck colors and skin stickers are optional.

#### Food truck optional equipments description:

Optional Configuration: Internal compartment equipment can be customised according to user's requirements suchas generator/freezer/cold drink machine/vending bar/cooker etc; The left andright side of the compartment body can be chosed different structure forms ofside panel; The selling window can be also opened on any side of the truck bodyaccording to customer demand, the below board can be unfold to extend the cargoarea in vending operation; The glass sliding window can be also choosed on bothside of the compartment body. The back door of the compartment can choose singleopen door, double flat open door or lift-up door. Both sides and back of the compartment can be optional advertising glass roller light box or LED screen. Truck roof can choose overhead air conditioning, baggage holder, left andright side can be chosed awning, the back side of the truck can be chosedcrawling ladder.