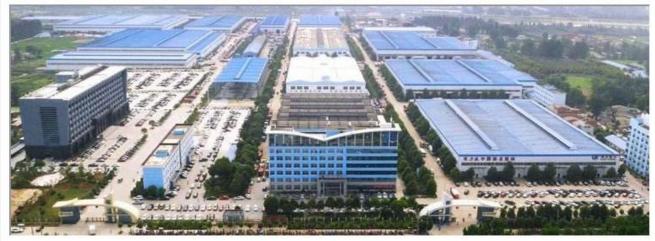

Brand mobile food truck Overall dimensions(mm): 4730×1780×2630 Cabinet size(mm):2900\*1720\*1810



Hubei ChenYuan Special Auto Co., LTD

CHERRY Brand mobile food truck Overall dimensions(mm): 4730×1780×2630 Cabinet size(mm):2900\*1720\*1810



Hubei ChenYuan Special Auto Co., LTD

CHANGAN Brand mobile food truck Overall dimensions(mm): 4730×1780×2630 Cabinet size(mm):2900\*1720\*1810



Hubei ChenYuan Special Auto Co., LTD

NECO Brand mobile food truck
Overall dimensions(mm): 5995x2370x3200
Cabinet size(mm):3650x2120x1960



Hubei ChenYuan Special Auto Co., LTD

FOOD TRAILER Overall dimensions(mm): 5630\*2130\*2500



Hubei ChenYuan Special Auto Co., LTD

DONGFENG Brand mobile food truck Overall dimensions(mm): 5995 \* 2090 \* 3300 Cabinet size(mm):4200x1800x1850

FACTORY OVERVIEW















WORKSHOP DISPLAY















#### 1. Q: How long is the warranty period?

A: All of our trucks have one year warranty or 25000KM since you get the truck.

#### 2. Q: What's the main market of yourcompany?

A: We have customers all over the worldand our main market it Afrian, all the individuals and units are my partnerswho have a demand of china's high quality automobile industry product.

### 3. Q: How much the production capacity and supply capacity of your factory for one year?

. A: This depends on your needs. 10 years of spare parts sales experience makes us have a smooth supply channels.

#### 4. Q: Where is your factory located?

A:Our company is located in Suizhou City, Hubei Province, the Capital of Special Purpose Vehicle in China. Warmly welcome to our factory.

####