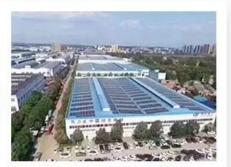

n Brand mobile food truck Overall dimensions(mm): 4730×1780×2630 Cabinet size(mm):2900\*1720\*1810



Hubei ChenYuan Special Auto Co., LTD

CHERRY Brand mobile food truck Overall dimensions(mm): 4730×1780×2630 Cabinet size(mm):2900\*1720\*1810



Hubei ChenYuan Special Auto Co., LTD

CHANGAN Brand mobile food truck Overall dimensions(mm): 4730×1780×2630 Cabinet size(mm):2900\*1720\*1810



Hubei ChenYuan Special Auto Co., LTD

NECO Brand mobile food truck
Overall dimensions(mm): 5995x2370x3200
Cabinet size(mm):3650x2120x1960



Hubei ChenYuan Special Auto Co., LTD

FOOD TRAILER Overall dimensions(mm): 5630\*2130\*2500



Hubei ChenYuan Special Auto Co., LTD

DONGFENG Brand mobile food truck Overall dimensions(mm): 5995 \* 2090 \* 3300 Cabinet size(mm):4200x1800x1850

FACTORY OVERVIEW















WORKSHOP DISPLAY















#### 1. Q: How long is the warranty period?

A: All of our trucks have one year warranty or 25000KM since you get the truck.

#### 2. Q: What's the main market of yourcompany?

A: We have customers all over the worldand our main market it Afrian, all the individuals and units are my partnerswho have a demand of china's high quality automobile industry product.

### 3. Q: How much the production capacity and supply capacity of your factory for one year?

. A: This depends on your needs. 10 years of spare parts sales experience makes us have a smooth supply channels.

#### 4. Q: Where is your factory located?

A:Our company is located in Suizhou City, Hubei Province, the Capital of Special Purpose Vehicle in China. Warmly welcome to our factory.

###