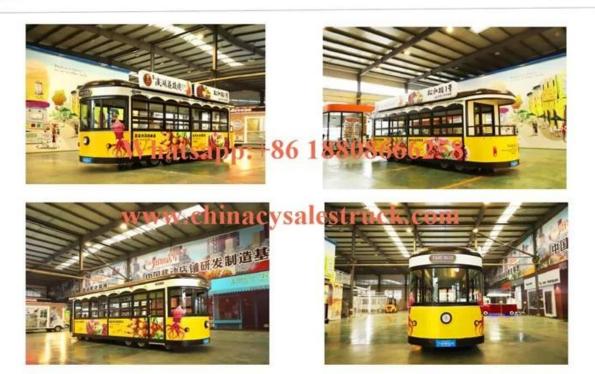

### **MOBILE SALES SHOP**

# Manufacture's direct selling in order to save costs for our customers

Keep a good quality and create a good comfortable outdoor sales window







Fruits & vegetables truck-5m



3 Ice cream truck-5m



9 Tricycle-Little Bee



GREEN



24 MOSHE



Time bus-6.5m



30 Knight



#### Summary:

- $\cdot$  selling snacks, as a fast food cart which you can make and sell fast food
- · kitchen cart which you can make food for yourself
- · shop which you can sell phone card and phone
- · aid post which you can help everyone
- $\cdot$  book store which you can sell newspaper , magazine etc
- · housing when you have a trip by car or jeep
- · repare shop to main for your clients
- · empty cart which do it by yourself-2.28







Hubei ChenYuan Special Auto Co., LTD

Foton Brand mobile food truck Overall dimensions(mm): 4730×1780×2630 Cabinet size(mm):2900\*1720\*1810



Hubei ChenYuan Special Auto Co., LTD

CHERRY Brand mobile food truck Overall dimensions(mm): 4730×1780×2630 Cabinet size(mm):2900\*1720\*1810



Hubei ChenYuan Special Auto Co., LTD

CHANGAN