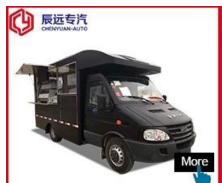

Hubei ChenYuan Special Auto Co., LTD

FOOD TRAILER Overall dimensions(mm): 5630\*2130\*2500

Hubei ChenYuan Special Auto Co., LTD

DONGFENG Brand mobile food truck Overall dimensions(mm): 5995 \* 2090 \* 3300 Cabinet size(mm):4200x1800x1850