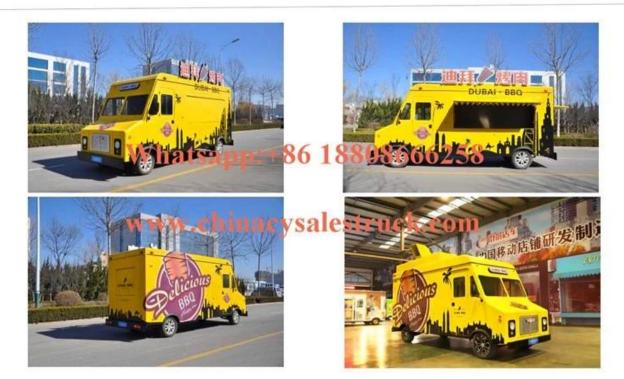

Hubei ChenYuan Special Auto Co., LTD

Foton Brand mobile food truck Overall dimensions(mm): 4730×1780×2630 Cabinet size(mm):2900\*1720\*1810

Hubei ChenYuan Special Auto Co., LTD

CHERRY Brand mobile food truck Overall dimensions(mm): 4730×1780×2630 Cabinet size(mm):2900\*1720\*1810

Hubei ChenYuan Special Auto Co., LTD

CHANGAN Brand mobile food truck Overall dimensions(mm): 4730×1780×2630 Cabinet size(mm):2900\*1720\*1810

Hubei ChenYuan Special Auto Co., LTD

NECO Brand mobile food truck
Overall dimensions(mm): 5995x2370x3200
Cabinet size(mm):3650x2120x1960

Hubei ChenYuan Special Auto Co., LTD

FOOD TRAILER Overall dimensions(mm): 5630\*2130\*2500

Hubei ChenYuan Special Auto Co., LTD

DONGFENG Brand mobile food truck Overall dimensions(mm): 5995 \* 2090 \* 3300 Cabinet size(mm):4200x1800x1850