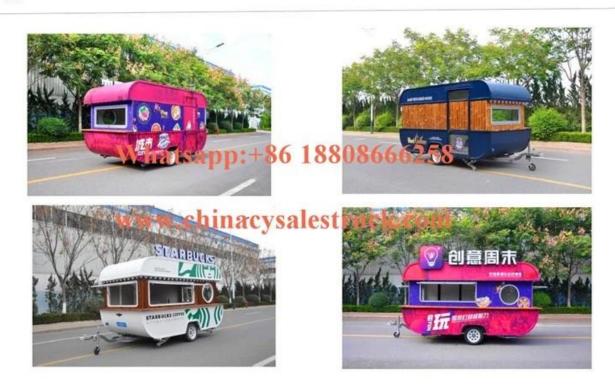

Hubei ChenYuan Special Auto Co., LTD

FOOD TRAILER Overall dimensions(mm): 5630\*2130\*2500

Hubei ChenYuan Special Auto Co., LTD

DONGFENG Brand mobile food truck Overall dimensions(mm): 5995 \* 2090 \* 3300 Cabinet size(mm):4200x1800x1850