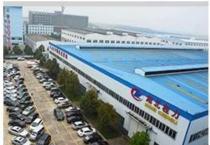

ton Brand mobile food truck Overall dimensions(mm): 4730×1780×2630 Cabinet size(mm):2900\*1720\*1810



Hubei ChenYuan Special Auto Co., LTD

CHERRY Brand mobile food truck Overall dimensions(mm): 4730×1780×2630 Cabinet size(mm):2900\*1720\*1810



Hubei ChenYuan Special Auto Co., LTD

CHANGAN Brand mobile food truck Overall dimensions(mm): 4730×1780×2630 Cabinet size(mm):2900\*1720\*1810



Hubei ChenYuan Special Auto Co., LTD

NECO Brand mobile food truck
Overall dimensions(mm): 5995x2370x3200
Cabinet size(mm):3650x2120x1960



Hubei ChenYuan Special Auto Co., LTD

FOOD TRAILER Overall dimensions(mm): 5630\*2130\*2500



Hubei ChenYuan Special Auto Co., LTD

DONGFENG Brand mobile food truck Overall dimensions(mm): 5995 \* 2090 \* 3300 Cabinet size(mm):4200x1800x1850

FACTORY OVERVIEW















WORKSHOP DISPLAY















#### 1. Q: How long is the warranty period?

A: All of our trucks have one year warranty or 25000KM since you get the truck.

#### 2. Q: What's the main market of yourcompany?

A: We have customers all over the worldand our main market it Afrian, all the individuals and units are my partnerswho have a demand of china's high quality automobile industry product.

### 3. Q: How much the production capacity and supply capacity of your factory for one year?

. A: This depends on your needs. 10 years of spare parts sales experience makes us have a smooth supply channels.

#### 4. Q: Where is your factory located?

A:Our company is located in Suizhou City, Hubei Province, the Capital of Special Purpose Vehicle in China. Warmly welcome to our factory.

#