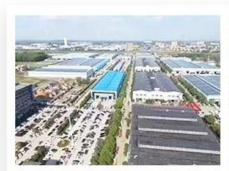

Foton Brand mobile food truck Overall dimensions(mm): 4730×1780×2630 Cabinet size(mm):2900\*1720\*1810



Hubei ChenYuan Special Auto Co., LTD

CHERRY Brand mobile food truck Overall dimensions(mm): 4730×1780×2630 Cabinet size(mm):2900\*1720\*1810



Hubei ChenYuan Special Auto Co., LTD

CHANGAN Brand mobile food truck Overall dimensions(mm): 4730×1780×2630 Cabinet size(mm):2900\*1720\*1810



Hubei ChenYuan Special Auto Co., LTD

NECO Brand mobile food truck
Overall dimensions(mm): 5995x2370x3200
Cabinet size(mm):3650x2120x1960



Hubei ChenYuan Special Auto Co., LTD

FOOD TRAILER Overall dimensions(mm): 5630\*2130\*2500



Hubei ChenYuan Special Auto Co., LTD

DONGFENG Brand mobile food truck Overall dimensions(mm): 5995 \* 2090 \* 3300 Cabinet size(mm):4200x1800x1850

FACTORY OVERVIEW















WORKSHOP DISPLAY















#### 1. Q: How long is the warranty period?

A: All of our trucks have one year warranty or 25000KM since you get the truck.

#### 2. Q: What's the main market of yourcompany?

A: We have customers all over the worldand our main market it Afrian, all the individuals and units are my partnerswho have a demand of china's high quality automobile industry product.

### 3. Q: How much the production capacity and supply capacity of your factory for one year?

. A: This depends on your needs. 10 years of spare parts sales experience makes us have a smooth supply channels.

#### 4. Q: Where is your factory located?

A:Our company is located in Suizhou City, Hubei Province, the Capital of Special Purpose Vehicle in China. Warmly welcome to our factory.