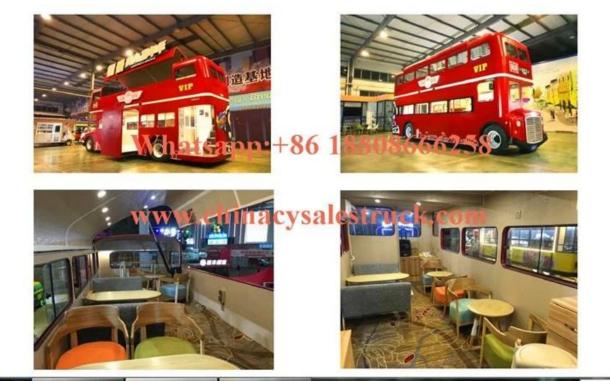

### **MOBILE SALES SHOP**

# Manufacture's direct selling in order to save costs for our customers

Keep a good quality and create a good comfortable outdoor sales window







Fruits & vegetables truck-5m



3 Ice cream truck-5m



9 Tricycle-Little Bee



GREEN



24 MOSHE



Time bus-6.5m



30 Knight



#### Summary:

- $\cdot$  selling snacks, as a fast food cart which you can make and sell fast food
- · kitchen cart which you can make food for yourself
- · shop which you can sell phone card and phone
- · aid post which you can help everyone
- $\cdot$  book store which you can sell newspaper , magazine etc
- · housing when you have a trip by car or jeep
- · repare shop to main for your clients
- · empty cart which do it by yourself-2.28







Hubei ChenYuan Special Auto Co., LTD

Foton Brand mobile food truck Overall dimensions(mm): 4730×1780×2630 Cabinet size(mm):2900\*1720\*1810



Hubei ChenYuan Special Auto Co., LTD

CHERRY Brand mobile food truck Overall dimensions(mm): 4730×1780×2630 Cabinet size(mm):2900\*1720\*1810



Hubei ChenYuan Special Auto Co., LTD

CHANGAN Brand mobile