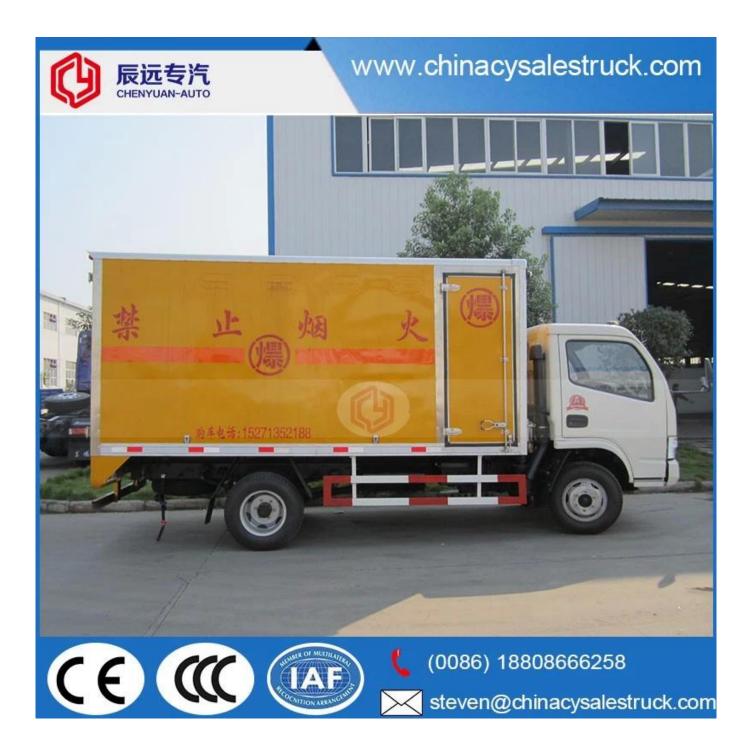

Dongfeng brand 5 tons china van cargo delivery truck price with cheaper price

| Main specifications          |                                     |                             |                               |
|------------------------------|-------------------------------------|-----------------------------|-------------------------------|
| Product model,name           | EQ1060TJ20D3 Van Truck              |                             |                               |
| Total weight(Kg)             | 6360                                | Box volume(m <sup>3</sup> ) | 15                            |
| Curb weight(Kg)              | 3740                                | Overall dimension (mm)      | 5970×1960×2950                |
| cab seats (man)              | 3                                   | Box size (mm)               | 4172×1880×1900                |
| Approach/departure angle (°) | 19/15                               | Front/rear hang(mm)         | 1032/1638                     |
| Number of axles              | 2                                   | Wheelbase(mm)               | 3300                          |
| Axle load(Kg)                | 2540/3820                           | Max speed(Km/h)             | 95                            |
| Chassis specifications       | -                                   | -                           |                               |
| Chassis model                | EQ1060TJ20D3                        |                             |                               |
| Brand name                   | DongFeng                            | Manufacturer                | Dongfeng Automobile Co., Ltd. |
| Overall dimension(mm)        | 5820×1940×2080                      | Tires No.                   | 6+1(spare tyre)               |
| Approach/departure angle (°) | 19/15                               | Tire specification          | 7.00-16                       |
| Type of fuel                 | Diesel                              | Front track(mm)             | 1506                          |
|                              |                                     | Rear track(mm)              | 1466                          |
| Emission standard            | Euro III                            |                             | ·                             |
| Chassis model                | Engine manufacture                  | Displacement(ml)            | Power(Kw)                     |
| CY4102-C3F                   | DongFeng Chaoyang<br>Diesel Co.,Ltd | 3856                        | 70                            |