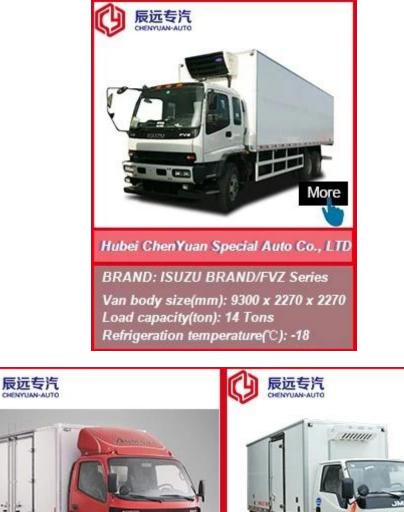

Dongfeng brand 5 tons china van cargo delivery truck price with cheaper price

| Main specifications          |                                     |                             |                               |
|------------------------------|-------------------------------------|-----------------------------|-------------------------------|
| Product model,name           | EQ1060TJ20D3 Van Truck              |                             |                               |
| Total weight(Kg)             | 6360                                | Box volume(m <sup>3</sup> ) | 15                            |
| Curb weight(Kg)              | 3740                                | Overall dimension (mm)      | 5970×1960×2950                |
| cab seats (man)              | 3                                   | Box size (mm)               | 4172×1880×1900                |
| Approach/departure angle (°) | 19/15                               | Front/rear hang(mm)         | 1032/1638                     |
| Number of axles              | 2                                   | Wheelbase(mm)               | 3300                          |
| Axle load(Kg)                | 2540/3820                           | Max speed(Km/h)             | 95                            |
| Chassis specifications       | -                                   | -                           |                               |
| Chassis model                | EQ1060TJ20D3                        |                             |                               |
| Brand name                   | DongFeng                            | Manufacturer                | Dongfeng Automobile Co., Ltd. |
| Overall dimension(mm)        | 5820×1940×2080                      | Tires No.                   | 6+1(spare tyre)               |
| Approach/departure angle (°) | 19/15                               | Tire specification          | 7.00-16                       |
| Type of fuel                 | Diesel                              | Front track(mm)             | 1506                          |
|                              |                                     | Rear track(mm)              | 1466                          |
| Emission standard            | Euro III                            |                             | ·                             |
| Chassis model                | Engine manufacture                  | Displacement(ml)            | Power(Kw)                     |
| CY4102-C3F                   | DongFeng Chaoyang<br>Diesel Co.,Ltd | 3856                        | 70                            |