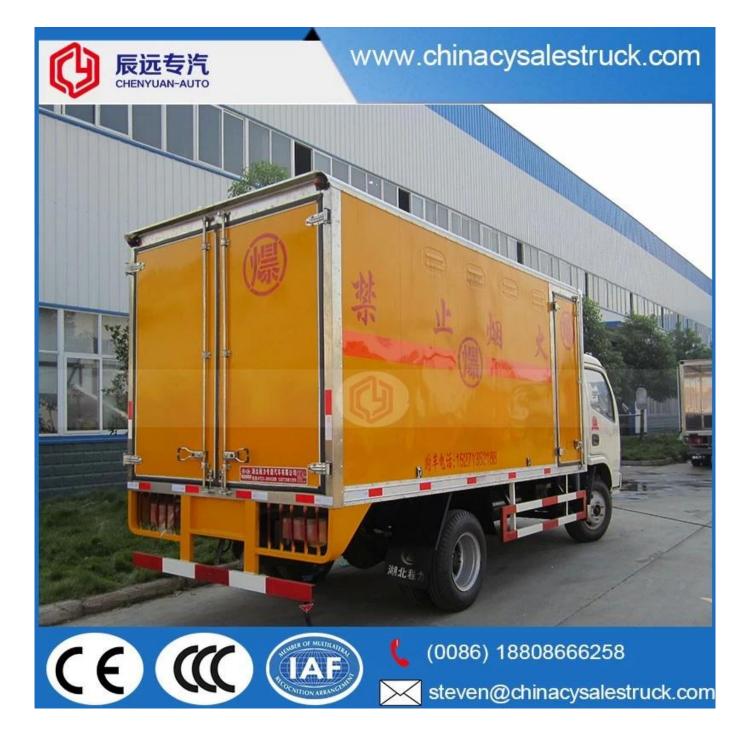

Dongfeng brand 5 tons china van cargo delivery truck price with cheaper price

| Main specifications          |                                     |                             |                               |
|------------------------------|-------------------------------------|-----------------------------|-------------------------------|
| Product model,name           | EQ1060TJ20D3 Van Truck              |                             |                               |
| Total weight(Kg)             | 6360                                | Box volume(m <sup>3</sup> ) | 15                            |
| Curb weight(Kg)              | 3740                                | Overall dimension (mm)      | 5970×1960×2950                |
| cab seats (man)              | 3                                   | Box size (mm)               | 4172×1880×1900                |
| Approach/departure angle (°) | 19/15                               | Front/rear hang(mm)         | 1032/1638                     |
| Number of axles              | 2                                   | Wheelbase(mm)               | 3300                          |
| Axle load(Kg)                | 2540/3820                           | Max speed(Km/h)             | 95                            |
| Chassis specifications       | -                                   | -                           |                               |
| Chassis model                | EQ1060TJ20D3                        |                             |                               |
| Brand name                   | DongFeng                            | Manufacturer                | Dongfeng Automobile Co., Ltd. |
| Overall dimension(mm)        | 5820×1940×2080                      | Tires No.                   | 6+1(spare tyre)               |
| Approach/departure angle (°) | 19/15                               | Tire specification          | 7.00-16                       |
| Type of fuel                 | Diesel                              | Front track(mm)             | 1506                          |
|                              |                                     | Rear track(mm)              | 1466                          |
| Emission standard            | Euro III                            |                             | ·                             |
| Chassis model                | Engine manufacture                  | Displacement(ml)            | Power(Kw)                     |
| CY4102-C3F                   | DongFeng Chaoyang<br>Diesel Co.,Ltd | 3856                        | 70                            |