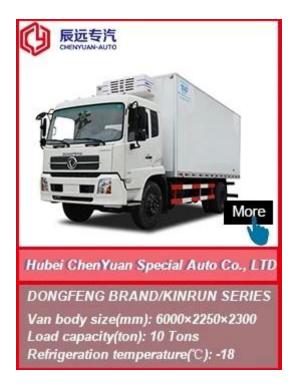

Dongfeng brand 5 tons china van cargo delivery truck price with cheaper price

| Main specifications          |                                     |                             |                               |
|------------------------------|-------------------------------------|-----------------------------|-------------------------------|
| Product model,name           | EQ1060TJ20D3 Van Truck              |                             |                               |
| Total weight(Kg)             | 6360                                | Box volume(m <sup>3</sup> ) | 15                            |
| Curb weight(Kg)              | 3740                                | Overall dimension (mm)      | 5970×1960×2950                |
| cab seats (man)              | 3                                   | Box size (mm)               | 4172×1880×1900                |
| Approach/departure angle (°) | 19/15                               | Front/rear hang(mm)         | 1032/1638                     |
| Number of axles              | 2                                   | Wheelbase(mm)               | 3300                          |
| Axle load(Kg)                | 2540/3820                           | Max speed(Km/h)             | 95                            |
| Chassis specifications       | -                                   | -                           |                               |
| Chassis model                | EQ1060TJ20D3                        |                             |                               |
| Brand name                   | DongFeng                            | Manufacturer                | Dongfeng Automobile Co., Ltd. |
| Overall dimension(mm)        | 5820×1940×2080                      | Tires No.                   | 6+1(spare tyre)               |
| Approach/departure angle (°) | 19/15                               | Tire specification          | 7.00-16                       |
| Type of fuel                 | Diesel                              | Front track(mm)             | 1506                          |
|                              |                                     | Rear track(mm)              | 1466                          |
| Emission standard            | Euro III                            |                             | ·                             |
| Chassis model                | Engine manufacture                  | Displacement(ml)            | Power(Kw)                     |
| CY4102-C3F                   | DongFeng Chaoyang<br>Diesel Co.,Ltd | 3856                        | 70                            |