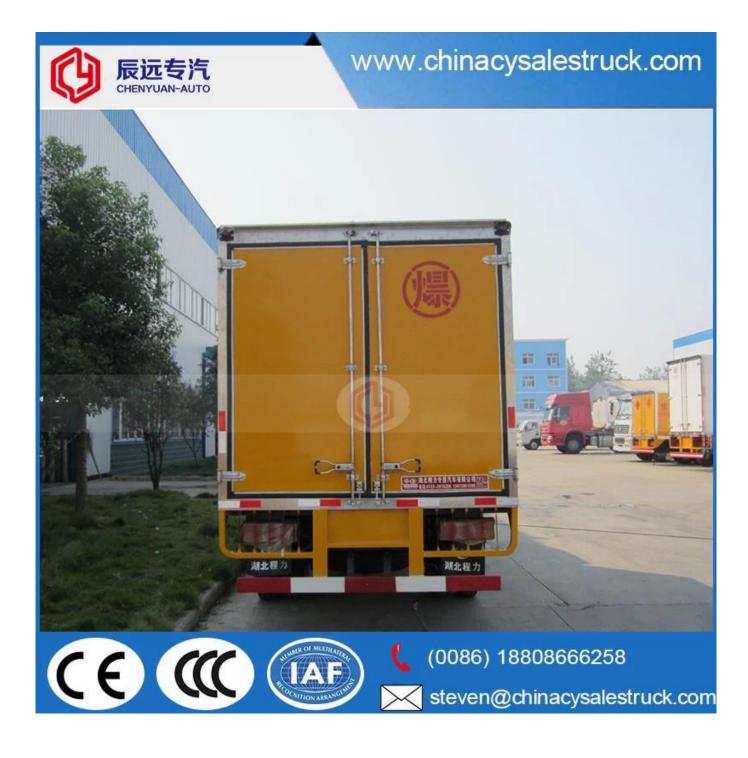

Dongfeng brand 5 tons china van cargo delivery truck price with cheaper price

| Main specifications          |                                     |                             |                               |
|------------------------------|-------------------------------------|-----------------------------|-------------------------------|
| Product model,name           | EQ1060TJ20D3 Van Truck              |                             |                               |
| Total weight(Kg)             | 6360                                | Box volume(m <sup>3</sup> ) | 15                            |
| Curb weight(Kg)              | 3740                                | Overall dimension (mm)      | 5970×1960×2950                |
| cab seats (man)              | 3                                   | Box size (mm)               | 4172×1880×1900                |
| Approach/departure angle (°) | 19/15                               | Front/rear hang(mm)         | 1032/1638                     |
| Number of axles              | 2                                   | Wheelbase(mm)               | 3300                          |
| Axle load(Kg)                | 2540/3820                           | Max speed(Km/h)             | 95                            |
| Chassis specifications       | -                                   | -                           |                               |
| Chassis model                | EQ1060TJ20D3                        |                             |                               |
| Brand name                   | DongFeng                            | Manufacturer                | Dongfeng Automobile Co., Ltd. |
| Overall dimension(mm)        | 5820×1940×2080                      | Tires No.                   | 6+1(spare tyre)               |
| Approach/departure angle (°) | 19/15                               | Tire specification          | 7.00-16                       |
| Type of fuel                 | Diesel                              | Front track(mm)             | 1506                          |
|                              |                                     | Rear track(mm)              | 1466                          |
| Emission standard            | Euro III                            |                             | ·                             |
| Chassis model                | Engine manufacture                  | Displacement(ml)            | Power(Kw)                     |
| CY4102-C3F                   | DongFeng Chaoyang<br>Diesel Co.,Ltd | 3856                        | 70                            |