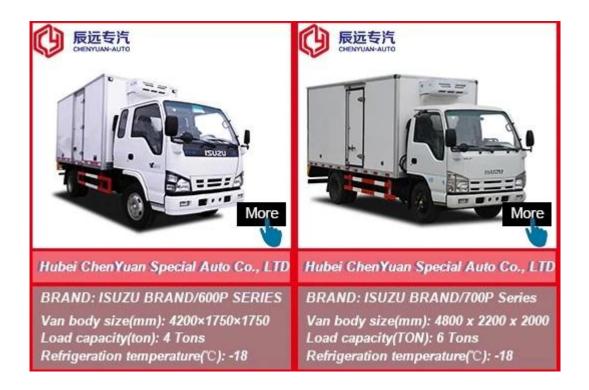

Dongfeng brand 5 tons china van cargo delivery truck price with cheaper price

| Main specifications          |                                     |                             |                               |
|------------------------------|-------------------------------------|-----------------------------|-------------------------------|
| Product model,name           | EQ1060TJ20D3 Van Truck              |                             |                               |
| Total weight(Kg)             | 6360                                | Box volume(m <sup>3</sup> ) | 15                            |
| Curb weight(Kg)              | 3740                                | Overall dimension (mm)      | 5970×1960×2950                |
| cab seats (man)              | 3                                   | Box size (mm)               | 4172×1880×1900                |
| Approach/departure angle (°) | 19/15                               | Front/rear hang(mm)         | 1032/1638                     |
| Number of axles              | 2                                   | Wheelbase(mm)               | 3300                          |
| Axle load(Kg)                | 2540/3820                           | Max speed(Km/h)             | 95                            |
| Chassis specifications       | -                                   | -                           |                               |
| Chassis model                | EQ1060TJ20D3                        |                             |                               |
| Brand name                   | DongFeng                            | Manufacturer                | Dongfeng Automobile Co., Ltd. |
| Overall dimension(mm)        | 5820×1940×2080                      | Tires No.                   | 6+1(spare tyre)               |
| Approach/departure angle (°) | 19/15                               | Tire specification          | 7.00-16                       |
| Type of fuel                 | Diesel                              | Front track(mm)             | 1506                          |
|                              |                                     | Rear track(mm)              | 1466                          |
| Emission standard            | Euro III                            |                             | ·                             |
| Chassis model                | Engine manufacture                  | Displacement(ml)            | Power(Kw)                     |
| CY4102-C3F                   | DongFeng Chaoyang<br>Diesel Co.,Ltd | 3856                        | 70                            |