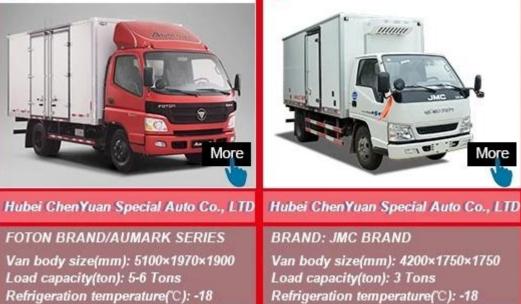

Dongfeng brand 5 tons china van cargo delivery truck price with cheaper price

| Main specifications          |                                     |                             |                               |
|------------------------------|-------------------------------------|-----------------------------|-------------------------------|
| Product model,name           | EQ1060TJ20D3 Van Truck              |                             |                               |
| Total weight(Kg)             | 6360                                | Box volume(m <sup>3</sup> ) | 15                            |
| Curb weight(Kg)              | 3740                                | Overall dimension (mm)      | 5970×1960×2950                |
| cab seats (man)              | 3                                   | Box size (mm)               | 4172×1880×1900                |
| Approach/departure angle (°) | 19/15                               | Front/rear hang(mm)         | 1032/1638                     |
| Number of axles              | 2                                   | Wheelbase(mm)               | 3300                          |
| Axle load(Kg)                | 2540/3820                           | Max speed(Km/h)             | 95                            |
| Chassis specifications       | -                                   | -                           |                               |
| Chassis model                | EQ1060TJ20D3                        |                             |                               |
| Brand name                   | DongFeng                            | Manufacturer                | Dongfeng Automobile Co., Ltd. |
| Overall dimension(mm)        | 5820×1940×2080                      | Tires No.                   | 6+1(spare tyre)               |
| Approach/departure angle (°) | 19/15                               | Tire specification          | 7.00-16                       |
| Type of fuel                 | Diesel                              | Front track(mm)             | 1506                          |
|                              |                                     | Rear track(mm)              | 1466                          |
| Emission standard            | Euro III                            |                             | ·                             |
| Chassis model                | Engine manufacture                  | Displacement(ml)            | Power(Kw)                     |
| CY4102-C3F                   | DongFeng Chaoyang<br>Diesel Co.,Ltd | 3856                        | 70                            |