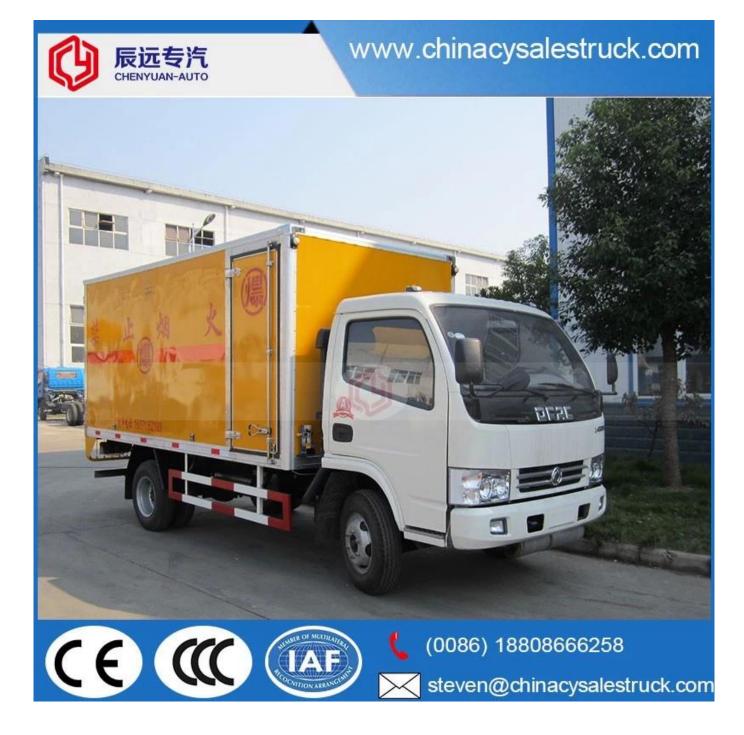

Dongfeng brand 5 tons china van cargo delivery truck price with cheaper price

| Main specifications          |                                     |                             |                               |
|------------------------------|-------------------------------------|-----------------------------|-------------------------------|
| Product model,name           | EQ1060TJ20D3 Van Truck              |                             |                               |
| Total weight(Kg)             | 6360                                | Box volume(m <sup>3</sup> ) | 15                            |
| Curb weight(Kg)              | 3740                                | Overall dimension (mm)      | 5970×1960×2950                |
| cab seats (man)              | 3                                   | Box size (mm)               | 4172×1880×1900                |
| Approach/departure angle (°) | 19/15                               | Front/rear hang(mm)         | 1032/1638                     |
| Number of axles              | 2                                   | Wheelbase(mm)               | 3300                          |
| Axle load(Kg)                | 2540/3820                           | Max speed(Km/h)             | 95                            |
| Chassis specifications       | -                                   | -                           |                               |
| Chassis model                | EQ1060TJ20D3                        |                             |                               |
| Brand name                   | DongFeng                            | Manufacturer                | Dongfeng Automobile Co., Ltd. |
| Overall dimension(mm)        | 5820×1940×2080                      | Tires No.                   | 6+1(spare tyre)               |
| Approach/departure angle (°) | 19/15                               | Tire specification          | 7.00-16                       |
| Type of fuel                 | Diesel                              | Front track(mm)             | 1506                          |
|                              |                                     | Rear track(mm)              | 1466                          |
| Emission standard            | Euro III                            |                             | ·                             |
| Chassis model                | Engine manufacture                  | Displacement(ml)            | Power(Kw)                     |
| CY4102-C3F                   | DongFeng Chaoyang<br>Diesel Co.,Ltd | 3856                        | 70                            |