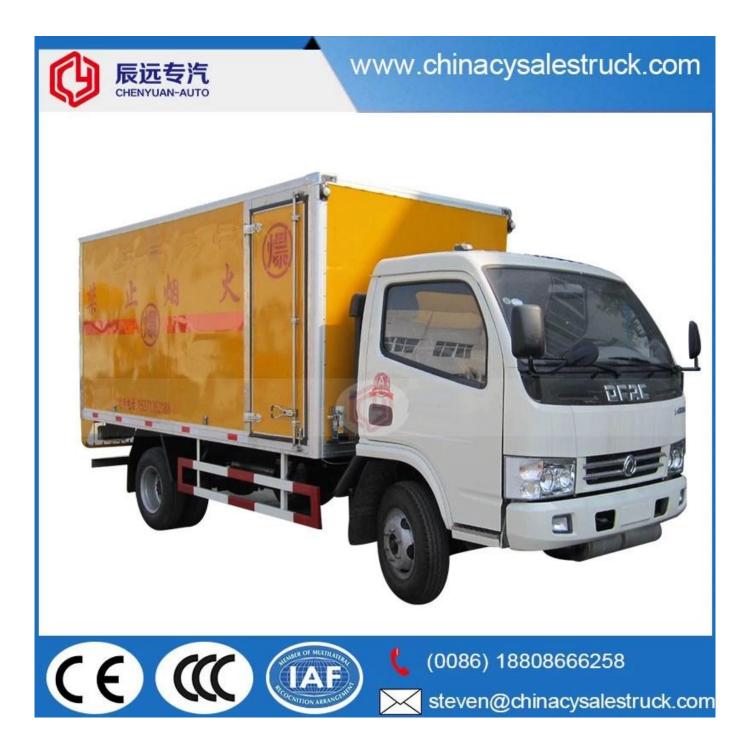

Dongfeng brand 5 tons china van cargo delivery truck price with cheaper price

| Main specifications          |                                     |                             |                               |
|------------------------------|-------------------------------------|-----------------------------|-------------------------------|
| Product model,name           | EQ1060TJ20D3 Van Truck              |                             |                               |
| Total weight(Kg)             | 6360                                | Box volume(m <sup>3</sup> ) | 15                            |
| Curb weight(Kg)              | 3740                                | Overall dimension (mm)      | 5970×1960×2950                |
| cab seats (man)              | 3                                   | Box size (mm)               | 4172×1880×1900                |
| Approach/departure angle (°) | 19/15                               | Front/rear hang(mm)         | 1032/1638                     |
| Number of axles              | 2                                   | Wheelbase(mm)               | 3300                          |
| Axle load(Kg)                | 2540/3820                           | Max speed(Km/h)             | 95                            |
| Chassis specifications       | -                                   | -                           |                               |
| Chassis model                | EQ1060TJ20D3                        |                             |                               |
| Brand name                   | DongFeng                            | Manufacturer                | Dongfeng Automobile Co., Ltd. |
| Overall dimension(mm)        | 5820×1940×2080                      | Tires No.                   | 6+1(spare tyre)               |
| Approach/departure angle (°) | 19/15                               | Tire specification          | 7.00-16                       |
| Type of fuel                 | Diesel                              | Front track(mm)             | 1506                          |
|                              |                                     | Rear track(mm)              | 1466                          |
| Emission standard            | Euro III                            |                             | ·                             |
| Chassis model                | Engine manufacture                  | Displacement(ml)            | Power(Kw)                     |
| CY4102-C3F                   | DongFeng Chaoyang<br>Diesel Co.,Ltd | 3856                        | 70                            |