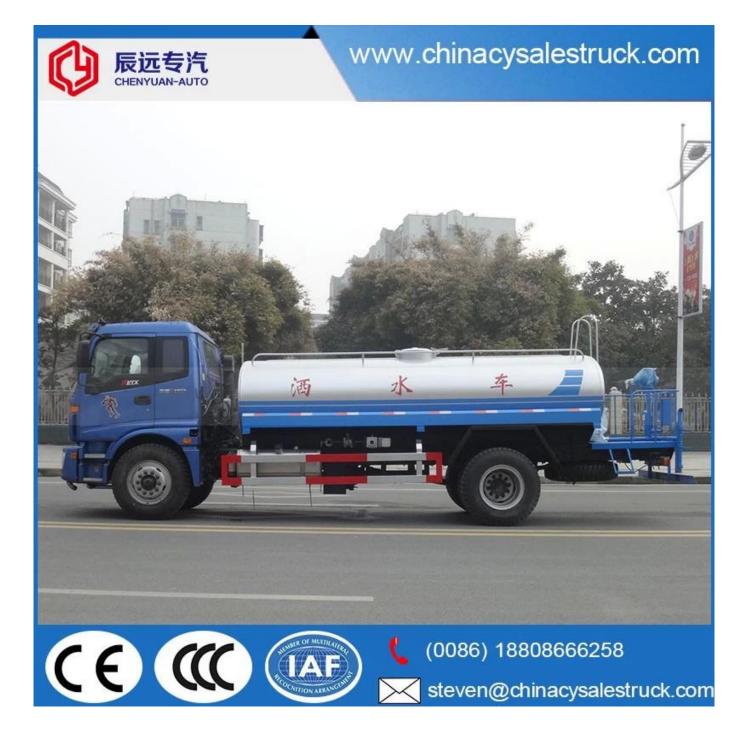

Auman Euro 3 185hp diesel 12cbm portable water truck for sale

Pr-Specification

| Technique parameter    |                                                                                                                                                                                                                                                                                                                                                                                                                                                                                                                                                                                                                                                                                                                                                                                                                                                                                                                                                                                                                                                                                                                                                                                                                                                                                                                                                                                                                                                   |                          |                                   |
|------------------------|---------------------------------------------------------------------------------------------------------------------------------------------------------------------------------------------------------------------------------------------------------------------------------------------------------------------------------------------------------------------------------------------------------------------------------------------------------------------------------------------------------------------------------------------------------------------------------------------------------------------------------------------------------------------------------------------------------------------------------------------------------------------------------------------------------------------------------------------------------------------------------------------------------------------------------------------------------------------------------------------------------------------------------------------------------------------------------------------------------------------------------------------------------------------------------------------------------------------------------------------------------------------------------------------------------------------------------------------------------------------------------------------------------------------------------------------------|--------------------------|-----------------------------------|
| Name                   | Auman single axle sprinkler true                                                                                                                                                                                                                                                                                                                                                                                                                                                                                                                                                                                                                                                                                                                                                                                                                                                                                                                                                                                                                                                                                                                                                                                                                                                                                                                                                                                                                  | ck L×W×H mm              | 7800×2420×3100(mm)                |
| Chassis Model          | BJ5163ELFFA                                                                                                                                                                                                                                                                                                                                                                                                                                                                                                                                                                                                                                                                                                                                                                                                                                                                                                                                                                                                                                                                                                                                                                                                                                                                                                                                                                                                                                       | Cargo body Dimension(mm) | ××(mm)                            |
| total mass             | 15800(Kg)                                                                                                                                                                                                                                                                                                                                                                                                                                                                                                                                                                                                                                                                                                                                                                                                                                                                                                                                                                                                                                                                                                                                                                                                                                                                                                                                                                                                                                         | Approach/Departure angle | 16/8(°)                           |
| Rated mass             | 9550(Kg)                                                                                                                                                                                                                                                                                                                                                                                                                                                                                                                                                                                                                                                                                                                                                                                                                                                                                                                                                                                                                                                                                                                                                                                                                                                                                                                                                                                                                                          | front/rear suspension    | 1365/2435(mm)                     |
| curb mass              | 6055(Kg)                                                                                                                                                                                                                                                                                                                                                                                                                                                                                                                                                                                                                                                                                                                                                                                                                                                                                                                                                                                                                                                                                                                                                                                                                                                                                                                                                                                                                                          | Max. speed               | 85(km/h)                          |
| Engine                 | manufacturer                                                                                                                                                                                                                                                                                                                                                                                                                                                                                                                                                                                                                                                                                                                                                                                                                                                                                                                                                                                                                                                                                                                                                                                                                                                                                                                                                                                                                                      | displacement(ml)         | power(kw)                         |
| ISDe185 30             | Dongfeng Cummins Engine Co.,<br>Ltd.                                                                                                                                                                                                                                                                                                                                                                                                                                                                                                                                                                                                                                                                                                                                                                                                                                                                                                                                                                                                                                                                                                                                                                                                                                                                                                                                                                                                              | 6700                     | 136                               |
| Emission standards     | GB17691-2005Euro3,GB3847-2005                                                                                                                                                                                                                                                                                                                                                                                                                                                                                                                                                                                                                                                                                                                                                                                                                                                                                                                                                                                                                                                                                                                                                                                                                                                                                                                                                                                                                     |                          |                                   |
| Axle                   | 2                                                                                                                                                                                                                                                                                                                                                                                                                                                                                                                                                                                                                                                                                                                                                                                                                                                                                                                                                                                                                                                                                                                                                                                                                                                                                                                                                                                                                                                 | front tread              | 1900/1800(mm)                     |
| wheelbase              | 4000                                                                                                                                                                                                                                                                                                                                                                                                                                                                                                                                                                                                                                                                                                                                                                                                                                                                                                                                                                                                                                                                                                                                                                                                                                                                                                                                                                                                                                              | rear tread               | 1800(mm)                          |
| tyre                   | 6                                                                                                                                                                                                                                                                                                                                                                                                                                                                                                                                                                                                                                                                                                                                                                                                                                                                                                                                                                                                                                                                                                                                                                                                                                                                                                                                                                                                                                                 | tyre size                | 9.00-20,9.00R20,10.00-20,10.00R20 |
| fuel type              | diesel                                                                                                                                                                                                                                                                                                                                                                                                                                                                                                                                                                                                                                                                                                                                                                                                                                                                                                                                                                                                                                                                                                                                                                                                                                                                                                                                                                                                                                            | spring                   | 10/10+8                           |
| axle load              | 5900/9900                                                                                                                                                                                                                                                                                                                                                                                                                                                                                                                                                                                                                                                                                                                                                                                                                                                                                                                                                                                                                                                                                                                                                                                                                                                                                                                                                                                                                                         | cab passenger            | 3                                 |
| Note                   | Tank capacity:10.0 m <sup>3</sup> ;Tank dimension (length×long axle ×short axle):4400/2200/1400.                                                                                                                                                                                                                                                                                                                                                                                                                                                                                                                                                                                                                                                                                                                                                                                                                                                                                                                                                                                                                                                                                                                                                                                                                                                                                                                                                  |                          |                                   |
| Special<br>performance | Our company specializes in producing Dongfeng Xiaobawang sprinkler truck, Dongfeng Duolika<br>sprinkler truck, Dongfeng Sanpingchai sprinkler truck, Dongfeng Dajingang sprinkler truck,<br>Dongfeng 140 sprinkler truck, Dongfeng 145 sprinkler truck, Dongfeng 153 sprinkler truck,<br>Dongfeng 1254 sprinkler truck, Dongfeng 8*4 sprinkler truck, Dongfeng Tianlong sprinkler truck,<br>and Jiefang series sprinkler truck etc. We may modify sprinkler truck with the chassis that customer's<br>brought themselves.<br>The sprinkler truck has front spray, rear sprinkling and side spray. There is a working platform<br>behind the tank, on which a spry monitor is mounted. The monitor can rotate 360°, and it can spray as<br>washdown, heavy rain, light rain and fine rain continuously. The truck is equipped with special high<br>power spray pump produced by Hangzhou Weilong, which is top 1 in China. The pump has capacity<br>of self-suction and self exhaust, which is equipped with strainer and fire coupling. The pump has<br>gravity valve, and water can inflow through fire hydrant. 20m reel is optional. The truck also can<br>spray pesticide.<br>Spray pump: special high power spray pump, which has mature quality, reasonable design, easy to<br>use. It has the advantage of high pressure, long suction and long work life, which leads the spray<br>pump area home & abroad and has a market share of 93%. |                          |                                   |