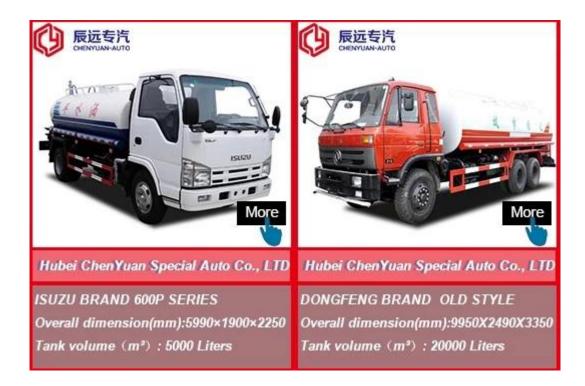

rotate 360°, and it can spray as<br>washdown, heavy rain, light rain and fine rain continuously. The truck is equipped with special high<br>power spray pump produced by Hangzhou Weilong, which is top 1 in China. The pump has capacity<br>of self-suction and self exhaust, which is equipped with strainer and fire coupling. The pump has<br>gravity valve, and water can inflow through fire hydrant. 20m reel is optional. The truck also can<br>spray pesticide.<br>Spray pump: special high power spray pump, which has mature quality, reasonable design, easy to<br>use. It has the advantage of high pressure, long suction and long work life, which leads the spray<br>pump area home & abroad and has a market share of 93%. |                          |                                   |

## More Products









## FACTORY OVERVIEW



## Why choose us? 1. Q: How long is the warranty period? A: All of our trucks have one year warranty or 25000KM since you get the truck. 2. Q: What's the main market of your company? A: We have customers all over the world. And our main market it Africa.All the individuals and units are my partners who have a demand of china's high quality automobile industry product. 3. Q: How much the production capacity and supply capacity of your factory for one year? 4. A: This depends on your needs. 10 years of spare parts sales experience makes us have a smooth supply channels. 5. Q: Where is your factory located? A: Our company is located in Suizhou City, Hubei Province, the Capital of Special Purpose Vehicle in China.Warmly welcome to our factory. 6. Q: The reason wh