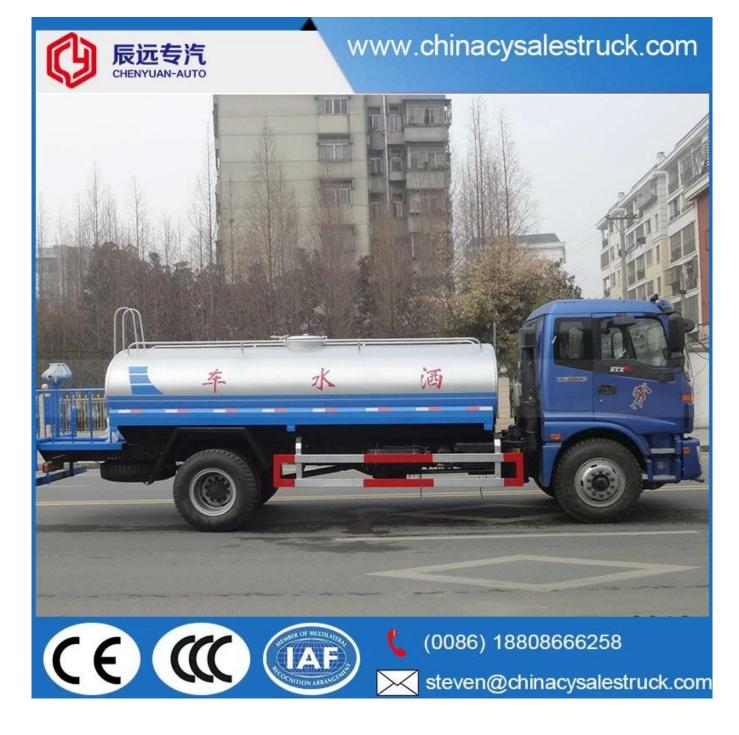

Auman Euro 3 185hp diesel 12cbm portable water truck for sale

Pr-Specification

| Technique parameter    |                                                                                                                                                                                                                                                                                                                                                                                                                                                                                                                                                                                                                                                                                                                                                                                                                                                                                                                                                                                                                                                                                                                                                                                                                                                                                                                                                                                                                                                   |                          |                                   |
|------------------------|---------------------------------------------------------------------------------------------------------------------------------------------------------------------------------------------------------------------------------------------------------------------------------------------------------------------------------------------------------------------------------------------------------------------------------------------------------------------------------------------------------------------------------------------------------------------------------------------------------------------------------------------------------------------------------------------------------------------------------------------------------------------------------------------------------------------------------------------------------------------------------------------------------------------------------------------------------------------------------------------------------------------------------------------------------------------------------------------------------------------------------------------------------------------------------------------------------------------------------------------------------------------------------------------------------------------------------------------------------------------------------------------------------------------------------------------------|--------------------------|-----------------------------------|
| Name                   | Auman single axle sprinkler true                                                                                                                                                                                                                                                                                                                                                                                                                                                                                                                                                                                                                                                                                                                                                                                                                                                                                                                                                                                                                                                                                                                                                                                                                                                                                                                                                                                                                  | ck L×W×H mm              | 7800×2420×3100(mm)                |
| Chassis Model          | BJ5163ELFFA                                                                                                                                                                                                                                                                                                                                                                                                                                                                                                                                                                                                                                                                                                                                                                                                                                                                                                                                                                                                                                                                                                                                                                                                                                                                                                                                                                                                                                       | Cargo body Dimension(mm) | ××(mm)                            |
| total mass             | 15800(Kg)                                                                                                                                                                                                                                                                                                                                                                                                                                                                                                                                                                                                                                                                                                                                                                                                                                                                                                                                                                                                                                                                                                                                                                                                                                                                                                                                                                                                                                         | Approach/Departure angle | 16/8(°)                           |
| Rated mass             | 9550(Kg)                                                                                                                                                                                                                                                                                                                                                                                                                                                                                                                                                                                                                                                                                                                                                                                                                                                                                                                                                                                                                                                                                                                                                                                                                                                                                                                                                                                                                                          | front/rear suspension    | 1365/2435(mm)                     |
| curb mass              | 6055(Kg)                                                                                                                                                                                                                                                                                                                                                                                                                                                                                                                                                                                                                                                                                                                                                                                                                                                                                                                                                                                                                                                                                                                                                                                                                                                                                                                                                                                                                                          | Max. speed               | 85(km/h)                          |
| Engine                 | manufacturer                                                                                                                                                                                                                                                                                                                                                                                                                                                                                                                                                                                                                                                                                                                                                                                                                                                                                                                                                                                                                                                                                                                                                                                                                                                                                                                                                                                                                                      | displacement(ml)         | power(kw)                         |
| ISDe185 30             | Dongfeng Cummins Engine Co.,<br>Ltd.                                                                                                                                                                                                                                                                                                                                                                                                                                                                                                                                                                                                                                                                                                                                                                                                                                                                                                                                                                                                                                                                                                                                                                                                                                                                                                                                                                                                              | 6700                     | 136                               |
| Emission standards     | GB17691-2005Euro3,GB3847-2005                                                                                                                                                                                                                                                                                                                                                                                                                                                                                                                                                                                                                                                                                                                                                                                                                                                                                                                                                                                                                                                                                                                                                                                                                                                                                                                                                                                                                     |                          |                                   |
| Axle                   | 2                                                                                                                                                                                                                                                                                                                                                                                                                                                                                                                                                                                                                                                                                                                                                                                                                                                                                                                                                                                                                                                                                                                                                                                                                                                                                                                                                                                                                                                 | front tread              | 1900/1800(mm)                     |
| wheelbase              | 4000                                                                                                                                                                                                                                                                                                                                                                                                                                                                                                                                                                                                                                                                                                                                                                                                                                                                                                                                                                                                                                                                                                                                                                                                                                                                                                                                                                                                                                              | rear tread               | 1800(mm)                          |
| tyre                   | 6                                                                                                                                                                                                                                                                                                                                                                                                                                                                                                                                                                                                                                                                                                                                                                                                                                                                                                                                                                                                                                                                                                                                                                                                                                                                                                                                                                                                                                                 | tyre size                | 9.00-20,9.00R20,10.00-20,10.00R20 |
| fuel type              | diesel                                                                                                                                                                                                                                                                                                                                                                                                                                                                                                                                                                                                                                                                                                                                                                                                                                                                                                                                                                                                                                                                                                                                                                                                                                                                                                                                                                                                                                            | spring                   | 10/10+8                           |
| axle load              | 5900/9900                                                                                                                                                                                                                                                                                                                                                                                                                                                                                                                                                                                                                                                                                                                                                                                                                                                                                                                                                                                                                                                                                                                                                                                                                                                                                                                                                                                                                                         | cab passenger            | 3                                 |
| Note                   | Tank capacity:10.0 m <sup>3</sup> ;Tank dimension (length×long axle ×short axle):4400/2200/1400.                                                                                                                                                                                                                                                                                                                                                                                                                                                                                                                                                                                                                                                                                                                                                                                                                                                                                                                                                                                                                                                                                                                                                                                                                                                                                                                                                  |                          |                                   |
| Special<br>performance | Our company specializes in producing Dongfeng Xiaobawang sprinkler truck, Dongfeng Duolika<br>sprinkler truck, Dongfeng Sanpingchai sprinkler truck, Dongfeng Dajingang sprinkler truck,<br>Dongfeng 140 sprinkler truck, Dongfeng 145 sprinkler truck, Dongfeng 153 sprinkler truck,<br>Dongfeng 1254 sprinkler truck, Dongfeng 8*4 sprinkler truck, Dongfeng Tianlong sprinkler truck,<br>and Jiefang series sprinkler truck etc. We may modify sprinkler truck with the chassis that customer's<br>brought themselves.<br>The sprinkler truck has front spray, rear sprinkling and side spray. There is a working platform<br>behind the tank, on which a spry monitor is mounted. The monitor can rotate 360°, and it can spray as<br>washdown, heavy rain, light rain and fine rain continuously. The truck is equipped with special high<br>power spray pump produced by Hangzhou Weilong, which is top 1 in China. The pump has capacity<br>of self-suction and self exhaust, which is equipped with strainer and fire coupling. The pump has<br>gravity valve, and water can inflow through fire hydrant. 20m reel is optional. The truck also can<br>spray pesticide.<br>Spray pump: special high power spray pump, which has mature quality, reasonable design, easy to<br>use. It has the advantage of high pressure, long suction and long work life, which leads the spray<br>pump area home & abroad and has a market share of 93%. |                          |                                   |