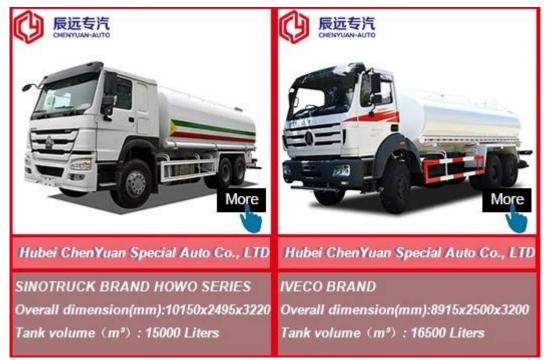

te 360°, and it can spray as<br>washdown, heavy rain, light rain and fine rain continuously. The truck is equipped with special high<br>power spray pump produced by Hangzhou Weilong, which is top 1 in China. The pump has capacity<br>of self-suction and self exhaust, which is equipped with strainer and fire coupling. The pump has<br>gravity valve, and water can inflow through fire hydrant. 20m reel is optional. The truck also can<br>spray pesticide.<br>Spray pump: special high power spray pump, which has mature quality, reasonable design, easy to<br>use. It has the advantage of high pressure, long suction and long work life, which leads the spray<br>pump area home & abroad and has a market share of 93%. |                          |                                   |

## More Products









## FACTORY OVERVIEW



## Why choose us? 1. Q: How long is the warranty period? A: All of our trucks have one year warranty or 25000KM since you get the truck. 2. Q: What's the main market of your company? A: We have customers all over the world. And our main market it Africa.All the individuals and units are my partners who have a demand of china's high quality automobile industry product. 3. Q: How much the production capacity and supply capacity of your factory for one year? 4. A: This depends on your needs. 10 years of spare parts sales experience makes us have a smooth supply channels. 5. Q: Where is your factory located? A: Our company is located in Suizhou City, Hubei Province, the Capital of Special Purpose Vehicle in China.Warmly welcome to our factory. 6. Q: The reason why yo