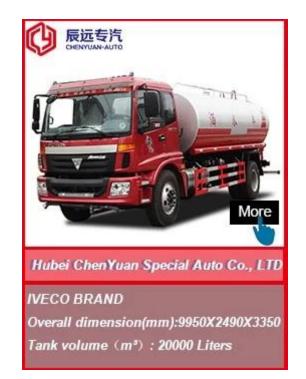

tate 360°, and it can spray as<br>washdown, heavy rain, light rain and fine rain continuously. The truck is equipped with special high<br>power spray pump produced by Hangzhou Weilong, which is top 1 in China. The pump has capacity<br>of self-suction and self exhaust, which is equipped with strainer and fire coupling. The pump has<br>gravity valve, and water can inflow through fire hydrant. 20m reel is optional. The truck also can<br>spray pesticide.<br>Spray pump: special high power spray pump, which has mature quality, reasonable design, easy to<br>use. It has the advantage of high pressure, long suction and long work life, which leads the spray<br>pump area home & abroad and has a market share of 93%. |                          |                                   |

## More Products









## FACTORY OVERVIEW



## Why choose us? 1. Q: How long is the warranty period? A: All of our trucks have one year warranty or 25000KM since you get the truck. 2. Q: What's the main market of your company? A: We have customers all over the world. And our main market it Africa.All the individuals and units are my partners who have a demand of china's high quality automobile industry product. 3. Q: How much the production capacity and supply capacity of your factory for one year? 4. A: This depends on your needs. 10 years of spare parts sales experience makes us have a smooth supply channels. 5. Q: Where is your factory located? A: Our company is located in Suizhou City, Hubei Province, the Capital of Special Purpose Vehicle in China.Warmly welcome to our factory. 6. Q: The reason why