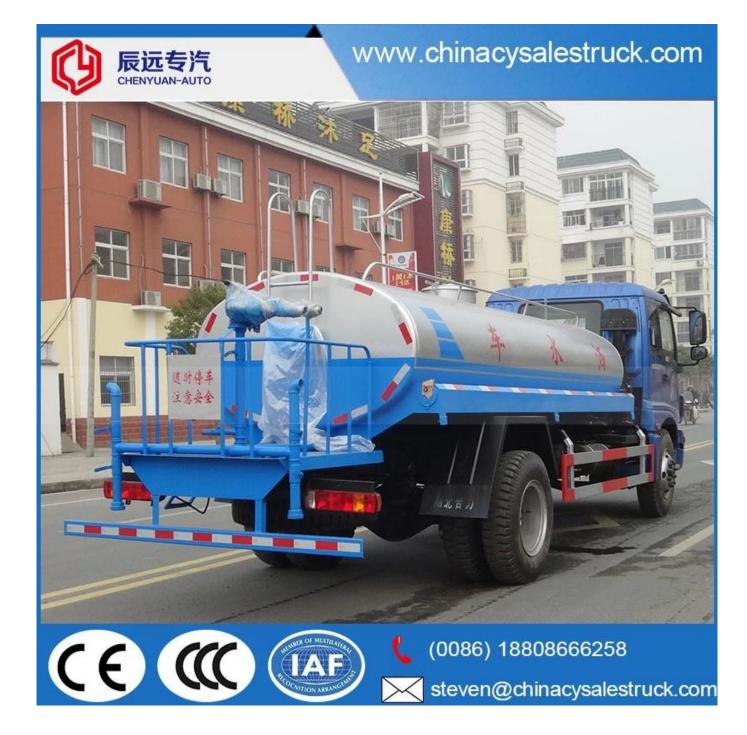

Auman Euro 3 185hp diesel 12cbm portable water truck for sale

Pr-Specification

| Technique parameter    |                                                                                                                                                                                                                                                                                                                                                                                                                                                                                                                                                                                                                                                                                                                                                                                                                                                                                                                                                                                                                                                                                                                                                                                                                                                                                                                                                                                                                                                   |                          |                                   |
|------------------------|---------------------------------------------------------------------------------------------------------------------------------------------------------------------------------------------------------------------------------------------------------------------------------------------------------------------------------------------------------------------------------------------------------------------------------------------------------------------------------------------------------------------------------------------------------------------------------------------------------------------------------------------------------------------------------------------------------------------------------------------------------------------------------------------------------------------------------------------------------------------------------------------------------------------------------------------------------------------------------------------------------------------------------------------------------------------------------------------------------------------------------------------------------------------------------------------------------------------------------------------------------------------------------------------------------------------------------------------------------------------------------------------------------------------------------------------------|--------------------------|-----------------------------------|
| Name                   | Auman single axle sprinkler true                                                                                                                                                                                                                                                                                                                                                                                                                                                                                                                                                                                                                                                                                                                                                                                                                                                                                                                                                                                                                                                                                                                                                                                                                                                                                                                                                                                                                  | ck L×W×H mm              | 7800×2420×3100(mm)                |
| Chassis Model          | BJ5163ELFFA                                                                                                                                                                                                                                                                                                                                                                                                                                                                                                                                                                                                                                                                                                                                                                                                                                                                                                                                                                                                                                                                                                                                                                                                                                                                                                                                                                                                                                       | Cargo body Dimension(mm) | ××(mm)                            |
| total mass             | 15800(Kg)                                                                                                                                                                                                                                                                                                                                                                                                                                                                                                                                                                                                                                                                                                                                                                                                                                                                                                                                                                                                                                                                                                                                                                                                                                                                                                                                                                                                                                         | Approach/Departure angle | 16/8(°)                           |
| Rated mass             | 9550(Kg)                                                                                                                                                                                                                                                                                                                                                                                                                                                                                                                                                                                                                                                                                                                                                                                                                                                                                                                                                                                                                                                                                                                                                                                                                                                                                                                                                                                                                                          | front/rear suspension    | 1365/2435(mm)                     |
| curb mass              | 6055(Kg)                                                                                                                                                                                                                                                                                                                                                                                                                                                                                                                                                                                                                                                                                                                                                                                                                                                                                                                                                                                                                                                                                                                                                                                                                                                                                                                                                                                                                                          | Max. speed               | 85(km/h)                          |
| Engine                 | manufacturer                                                                                                                                                                                                                                                                                                                                                                                                                                                                                                                                                                                                                                                                                                                                                                                                                                                                                                                                                                                                                                                                                                                                                                                                                                                                                                                                                                                                                                      | displacement(ml)         | power(kw)                         |
| ISDe185 30             | Dongfeng Cummins Engine Co.,<br>Ltd.                                                                                                                                                                                                                                                                                                                                                                                                                                                                                                                                                                                                                                                                                                                                                                                                                                                                                                                                                                                                                                                                                                                                                                                                                                                                                                                                                                                                              | 6700                     | 136                               |
| Emission standards     | GB17691-2005Euro3,GB3847-2005                                                                                                                                                                                                                                                                                                                                                                                                                                                                                                                                                                                                                                                                                                                                                                                                                                                                                                                                                                                                                                                                                                                                                                                                                                                                                                                                                                                                                     |                          |                                   |
| Axle                   | 2                                                                                                                                                                                                                                                                                                                                                                                                                                                                                                                                                                                                                                                                                                                                                                                                                                                                                                                                                                                                                                                                                                                                                                                                                                                                                                                                                                                                                                                 | front tread              | 1900/1800(mm)                     |
| wheelbase              | 4000                                                                                                                                                                                                                                                                                                                                                                                                                                                                                                                                                                                                                                                                                                                                                                                                                                                                                                                                                                                                                                                                                                                                                                                                                                                                                                                                                                                                                                              | rear tread               | 1800(mm)                          |
| tyre                   | 6                                                                                                                                                                                                                                                                                                                                                                                                                                                                                                                                                                                                                                                                                                                                                                                                                                                                                                                                                                                                                                                                                                                                                                                                                                                                                                                                                                                                                                                 | tyre size                | 9.00-20,9.00R20,10.00-20,10.00R20 |
| fuel type              | diesel                                                                                                                                                                                                                                                                                                                                                                                                                                                                                                                                                                                                                                                                                                                                                                                                                                                                                                                                                                                                                                                                                                                                                                                                                                                                                                                                                                                                                                            | spring                   | 10/10+8                           |
| axle load              | 5900/9900                                                                                                                                                                                                                                                                                                                                                                                                                                                                                                                                                                                                                                                                                                                                                                                                                                                                                                                                                                                                                                                                                                                                                                                                                                                                                                                                                                                                                                         | cab passenger            | 3                                 |
| Note                   | Tank capacity:10.0 m <sup>3</sup> ;Tank dimension (length×long axle ×short axle):4400/2200/1400.                                                                                                                                                                                                                                                                                                                                                                                                                                                                                                                                                                                                                                                                                                                                                                                                                                                                                                                                                                                                                                                                                                                                                                                                                                                                                                                                                  |                          |                                   |
| Special<br>performance | Our company specializes in producing Dongfeng Xiaobawang sprinkler truck, Dongfeng Duolika<br>sprinkler truck, Dongfeng Sanpingchai sprinkler truck, Dongfeng Dajingang sprinkler truck,<br>Dongfeng 140 sprinkler truck, Dongfeng 145 sprinkler truck, Dongfeng 153 sprinkler truck,<br>Dongfeng 1254 sprinkler truck, Dongfeng 8*4 sprinkler truck, Dongfeng Tianlong sprinkler truck,<br>and Jiefang series sprinkler truck etc. We may modify sprinkler truck with the chassis that customer's<br>brought themselves.<br>The sprinkler truck has front spray, rear sprinkling and side spray. There is a working platform<br>behind the tank, on which a spry monitor is mounted. The monitor can rotate 360°, and it can spray as<br>washdown, heavy rain, light rain and fine rain continuously. The truck is equipped with special high<br>power spray pump produced by Hangzhou Weilong, which is top 1 in China. The pump has capacity<br>of self-suction and self exhaust, which is equipped with strainer and fire coupling. The pump has<br>gravity valve, and water can inflow through fire hydrant. 20m reel is optional. The truck also can<br>spray pesticide.<br>Spray pump: special high power spray pump, which has mature quality, reasonable design, easy to<br>use. It has the advantage of high pressure, long suction and long work life, which leads the spray<br>pump area home & abroad and has a market share of 93%. |                          |                                   |