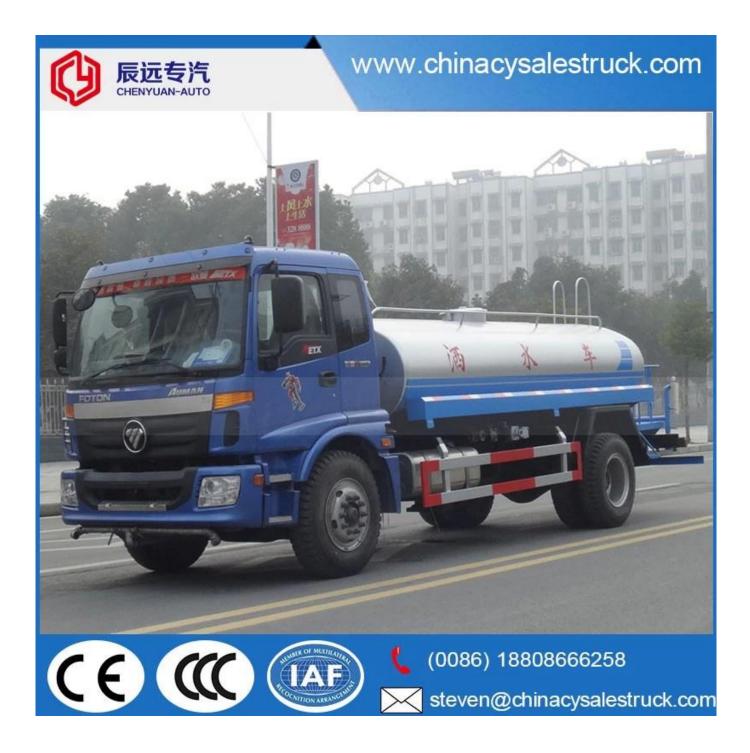

Auman Euro 3 185hp diesel 12cbm portable water truck for sale

Pr-Specification

| Technique parameter    |                                                                                                                                                                                                                                                                                                                                                                                                                                                                                                                                                                                                                                                                                                                                                                                                                                                                                                                                                                                                                                                                                                                                                                                                                                                                                                                                                                                                                                                   |                          |                                   |
|------------------------|---------------------------------------------------------------------------------------------------------------------------------------------------------------------------------------------------------------------------------------------------------------------------------------------------------------------------------------------------------------------------------------------------------------------------------------------------------------------------------------------------------------------------------------------------------------------------------------------------------------------------------------------------------------------------------------------------------------------------------------------------------------------------------------------------------------------------------------------------------------------------------------------------------------------------------------------------------------------------------------------------------------------------------------------------------------------------------------------------------------------------------------------------------------------------------------------------------------------------------------------------------------------------------------------------------------------------------------------------------------------------------------------------------------------------------------------------|--------------------------|-----------------------------------|
| Name                   | Auman single axle sprinkler true                                                                                                                                                                                                                                                                                                                                                                                                                                                                                                                                                                                                                                                                                                                                                                                                                                                                                                                                                                                                                                                                                                                                                                                                                                                                                                                                                                                                                  | ck L×W×H mm              | 7800×2420×3100(mm)                |
| Chassis Model          | BJ5163ELFFA                                                                                                                                                                                                                                                                                                                                                                                                                                                                                                                                                                                                                                                                                                                                                                                                                                                                                                                                                                                                                                                                                                                                                                                                                                                                                                                                                                                                                                       | Cargo body Dimension(mm) | ××(mm)                            |
| total mass             | 15800(Kg)                                                                                                                                                                                                                                                                                                                                                                                                                                                                                                                                                                                                                                                                                                                                                                                                                                                                                                                                                                                                                                                                                                                                                                                                                                                                                                                                                                                                                                         | Approach/Departure angle | 16/8(°)                           |
| Rated mass             | 9550(Kg)                                                                                                                                                                                                                                                                                                                                                                                                                                                                                                                                                                                                                                                                                                                                                                                                                                                                                                                                                                                                                                                                                                                                                                                                                                                                                                                                                                                                                                          | front/rear suspension    | 1365/2435(mm)                     |
| curb mass              | 6055(Kg)                                                                                                                                                                                                                                                                                                                                                                                                                                                                                                                                                                                                                                                                                                                                                                                                                                                                                                                                                                                                                                                                                                                                                                                                                                                                                                                                                                                                                                          | Max. speed               | 85(km/h)                          |
| Engine                 | manufacturer                                                                                                                                                                                                                                                                                                                                                                                                                                                                                                                                                                                                                                                                                                                                                                                                                                                                                                                                                                                                                                                                                                                                                                                                                                                                                                                                                                                                                                      | displacement(ml)         | power(kw)                         |
| ISDe185 30             | Dongfeng Cummins Engine Co.,<br>Ltd.                                                                                                                                                                                                                                                                                                                                                                                                                                                                                                                                                                                                                                                                                                                                                                                                                                                                                                                                                                                                                                                                                                                                                                                                                                                                                                                                                                                                              | 6700                     | 136                               |
| Emission standards     | GB17691-2005Euro3,GB3847-2005                                                                                                                                                                                                                                                                                                                                                                                                                                                                                                                                                                                                                                                                                                                                                                                                                                                                                                                                                                                                                                                                                                                                                                                                                                                                                                                                                                                                                     |                          |                                   |
| Axle                   | 2                                                                                                                                                                                                                                                                                                                                                                                                                                                                                                                                                                                                                                                                                                                                                                                                                                                                                                                                                                                                                                                                                                                                                                                                                                                                                                                                                                                                                                                 | front tread              | 1900/1800(mm)                     |
| wheelbase              | 4000                                                                                                                                                                                                                                                                                                                                                                                                                                                                                                                                                                                                                                                                                                                                                                                                                                                                                                                                                                                                                                                                                                                                                                                                                                                                                                                                                                                                                                              | rear tread               | 1800(mm)                          |
| tyre                   | 6                                                                                                                                                                                                                                                                                                                                                                                                                                                                                                                                                                                                                                                                                                                                                                                                                                                                                                                                                                                                                                                                                                                                                                                                                                                                                                                                                                                                                                                 | tyre size                | 9.00-20,9.00R20,10.00-20,10.00R20 |
| fuel type              | diesel                                                                                                                                                                                                                                                                                                                                                                                                                                                                                                                                                                                                                                                                                                                                                                                                                                                                                                                                                                                                                                                                                                                                                                                                                                                                                                                                                                                                                                            | spring                   | 10/10+8                           |
| axle load              | 5900/9900                                                                                                                                                                                                                                                                                                                                                                                                                                                                                                                                                                                                                                                                                                                                                                                                                                                                                                                                                                                                                                                                                                                                                                                                                                                                                                                                                                                                                                         | cab passenger            | 3                                 |
| Note                   | Tank capacity:10.0 m <sup>3</sup> ;Tank dimension (length×long axle ×short axle):4400/2200/1400.                                                                                                                                                                                                                                                                                                                                                                                                                                                                                                                                                                                                                                                                                                                                                                                                                                                                                                                                                                                                                                                                                                                                                                                                                                                                                                                                                  |                          |                                   |
| Special<br>performance | Our company specializes in producing Dongfeng Xiaobawang sprinkler truck, Dongfeng Duolika<br>sprinkler truck, Dongfeng Sanpingchai sprinkler truck, Dongfeng Dajingang sprinkler truck,<br>Dongfeng 140 sprinkler truck, Dongfeng 145 sprinkler truck, Dongfeng 153 sprinkler truck,<br>Dongfeng 1254 sprinkler truck, Dongfeng 8*4 sprinkler truck, Dongfeng Tianlong sprinkler truck,<br>and Jiefang series sprinkler truck etc. We may modify sprinkler truck with the chassis that customer's<br>brought themselves.<br>The sprinkler truck has front spray, rear sprinkling and side spray. There is a working platform<br>behind the tank, on which a spry monitor is mounted. The monitor can rotate 360°, and it can spray as<br>washdown, heavy rain, light rain and fine rain continuously. The truck is equipped with special high<br>power spray pump produced by Hangzhou Weilong, which is top 1 in China. The pump has capacity<br>of self-suction and self exhaust, which is equipped with strainer and fire coupling. The pump has<br>gravity valve, and water can inflow through fire hydrant. 20m reel is optional. The truck also can<br>spray pesticide.<br>Spray pump: special high power spray pump, which has mature quality, reasonable design, easy to<br>use. It has the advantage of high pressure, long suction and long work life, which leads the spray<br>pump area home & abroad and has a market share of 93%. |                          |                                   |