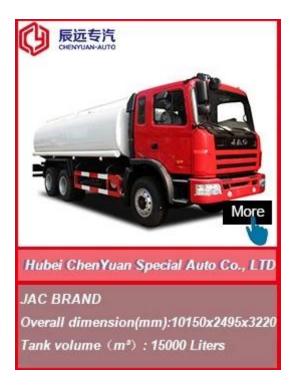

360°, and it can spray as<br>washdown, heavy rain, light rain and fine rain continuously. The truck is equipped with special high<br>power spray pump produced by Hangzhou Weilong, which is top 1 in China. The pump has capacity<br>of self-suction and self exhaust, which is equipped with strainer and fire coupling. The pump has<br>gravity valve, and water can inflow through fire hydrant. 20m reel is optional. The truck also can<br>spray pesticide.<br>Spray pump: special high power spray pump, which has mature quality, reasonable design, easy to<br>use. It has the advantage of high pressure, long suction and long work life, which leads the spray<br>pump area home & abroad and has a market share of 93%. |                          |                                   |

## More Products









## FACTORY OVERVIEW



## Why choose us? 1. Q: How long is the warranty period? A: All of our trucks have one year warranty or 25000KM since you get the truck. 2. Q: What's the main market of your company? A: We have customers all over the world. And our main market it Africa.All the individuals and units are my partners who have a demand of china's high quality automobile industry product. 3. Q: How much the production capacity and supply capacity of your factory for one year? 4. A: This depends on your needs. 10 years of spare parts sales experience makes us have a smooth supply channels. 5. Q: Where is your factory located? A: Our company is located in Suizhou City, Hubei Province, the Capital of Special Purpose Vehicle in China.Warmly welcome to our factory. 6. Q: The reason why you