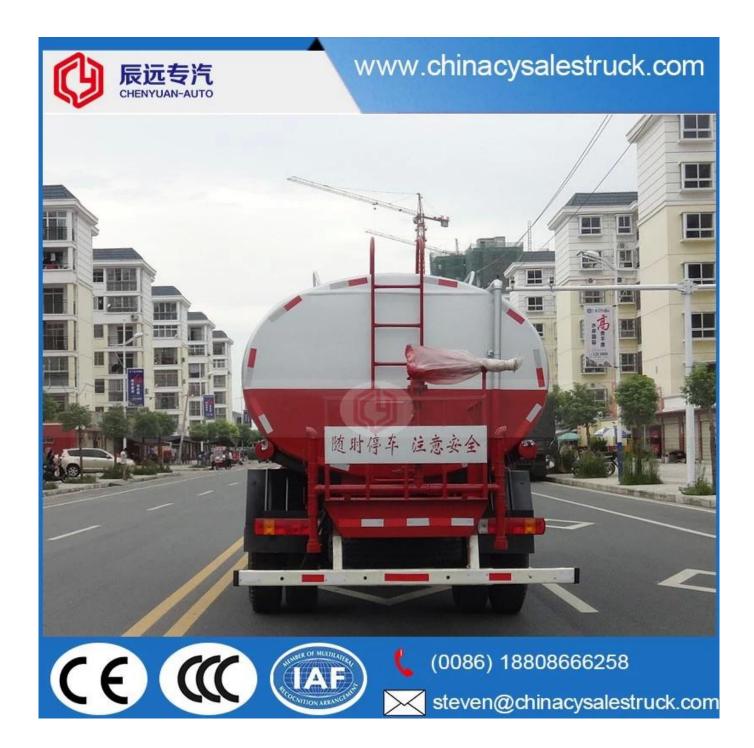

## Auman 12cbm portable water truck supplier in china

Pr-Specification

| Technique parameter    |                                                                                                                                                                                                                                                                                                                                                                                                                                                                                                                                                                                                                                                                                                                                                                                                                                                                                                                                                                                                                                                                                                                                                                                                                                                                                                                                                                                                        |                          |                                   |
|------------------------|--------------------------------------------------------------------------------------------------------------------------------------------------------------------------------------------------------------------------------------------------------------------------------------------------------------------------------------------------------------------------------------------------------------------------------------------------------------------------------------------------------------------------------------------------------------------------------------------------------------------------------------------------------------------------------------------------------------------------------------------------------------------------------------------------------------------------------------------------------------------------------------------------------------------------------------------------------------------------------------------------------------------------------------------------------------------------------------------------------------------------------------------------------------------------------------------------------------------------------------------------------------------------------------------------------------------------------------------------------------------------------------------------------|--------------------------|-----------------------------------|
| Name                   | Auman single axle sprinkler truck L×W×H mm                                                                                                                                                                                                                                                                                                                                                                                                                                                                                                                                                                                                                                                                                                                                                                                                                                                                                                                                                                                                                                                                                                                                                                                                                                                                                                                                                             |                          | 7800×2420×3100(mm)                |
| Chassis Model          | BJ5163ELFFA                                                                                                                                                                                                                                                                                                                                                                                                                                                                                                                                                                                                                                                                                                                                                                                                                                                                                                                                                                                                                                                                                                                                                                                                                                                                                                                                                                                            | Cargo body Dimension(mm) | ××(mm)                            |
| total mass             | 15800(Kg)                                                                                                                                                                                                                                                                                                                                                                                                                                                                                                                                                                                                                                                                                                                                                                                                                                                                                                                                                                                                                                                                                                                                                                                                                                                                                                                                                                                              | Approach/Departure angle | 16/8(°)                           |
| Rated mass             | 9550(Kg)                                                                                                                                                                                                                                                                                                                                                                                                                                                                                                                                                                                                                                                                                                                                                                                                                                                                                                                                                                                                                                                                                                                                                                                                                                                                                                                                                                                               | front/rear suspension    | 1365/2435(mm)                     |
| curb mass              | 6055(Kg)                                                                                                                                                                                                                                                                                                                                                                                                                                                                                                                                                                                                                                                                                                                                                                                                                                                                                                                                                                                                                                                                                                                                                                                                                                                                                                                                                                                               | Max. speed               | 85(km/h)                          |
| Engine                 | manufacturer                                                                                                                                                                                                                                                                                                                                                                                                                                                                                                                                                                                                                                                                                                                                                                                                                                                                                                                                                                                                                                                                                                                                                                                                                                                                                                                                                                                           | displacement(ml)         | power(kw)                         |
| ISDe185 30             | Dongfeng Cummins Engine Co.,<br>Ltd.                                                                                                                                                                                                                                                                                                                                                                                                                                                                                                                                                                                                                                                                                                                                                                                                                                                                                                                                                                                                                                                                                                                                                                                                                                                                                                                                                                   | 6700                     | 136                               |
| Emission standards     | GB17691-2005Euro3,GB3847-2005                                                                                                                                                                                                                                                                                                                                                                                                                                                                                                                                                                                                                                                                                                                                                                                                                                                                                                                                                                                                                                                                                                                                                                                                                                                                                                                                                                          |                          |                                   |
| Axle                   | 2                                                                                                                                                                                                                                                                                                                                                                                                                                                                                                                                                                                                                                                                                                                                                                                                                                                                                                                                                                                                                                                                                                                                                                                                                                                                                                                                                                                                      | front tread              | 1900/1800(mm)                     |
| wheelbase              | 4000                                                                                                                                                                                                                                                                                                                                                                                                                                                                                                                                                                                                                                                                                                                                                                                                                                                                                                                                                                                                                                                                                                                                                                                                                                                                                                                                                                                                   | rear tread               | 1800(mm)                          |
| tyre                   | 6                                                                                                                                                                                                                                                                                                                                                                                                                                                                                                                                                                                                                                                                                                                                                                                                                                                                                                                                                                                                                                                                                                                                                                                                                                                                                                                                                                                                      | tyre size                | 9.00-20,9.00R20,10.00-20,10.00R20 |
| fuel type              | diesel                                                                                                                                                                                                                                                                                                                                                                                                                                                                                                                                                                                                                                                                                                                                                                                                                                                                                                                                                                                                                                                                                                                                                                                                                                                                                                                                                                                                 | spring                   | 10/10+8                           |
| axle load              | 5900/9900                                                                                                                                                                                                                                                                                                                                                                                                                                                                                                                                                                                                                                                                                                                                                                                                                                                                                                                                                                                                                                                                                                                                                                                                                                                                                                                                                                                              | cab passenger            | 3                                 |
| Note                   | Tank capacity:10.0 m³; Tank dimension (length×long axle ×short axle):4400/2200/1400.                                                                                                                                                                                                                                                                                                                                                                                                                                                                                                                                                                                                                                                                                                                                                                                                                                                                                                                                                                                                                                                                                                                                                                                                                                                                                                                   |                          |                                   |
| Special<br>performance | Our company specializes in producing Dongfeng Xiaobawang sprinkler truck, Dongfeng Duolika sprinkler truck, Dongfeng Sanpingchai sprinkler truck, Dongfeng Dajingang sprinkler truck, Dongfeng 140 sprinkler truck, Dongfeng 145 sprinkler truck, Dongfeng 153 sprinkler truck, Dongfeng 1254 sprinkler truck, Dongfeng 8*4 sprinkler truck, Dongfeng Tianlong sprinkler truck, and Jiefang series sprinkler truck etc. We may modify sprinkler truck with the chassis that customer's brought themselves.  The sprinkler truck has front spray, rear sprinkling and side spray. There is a working platform behind the tank, on which a spry monitor is mounted. The monitor can rotate 360°, and it can spray as washdown, heavy rain, light rain and fine rain continuously. The truck is equipped with special high power spray pump produced by Hangzhou Weilong, which is top 1 in China. The pump has capacity of self-suction and self exhaust, which is equipped with strainer and fire coupling. The pump has gravity valve, and water can inflow through fire hydrant. 20m reel is optional. The truck also can spray pesticide.  Spray pump: special high power spray pump, which has mature quality, reasonable design, easy to use. It has the advantage of high pressure, long suction and long work life, which leads the spray pump area home & abroad and has a market share of 93%. |                          |                                   |