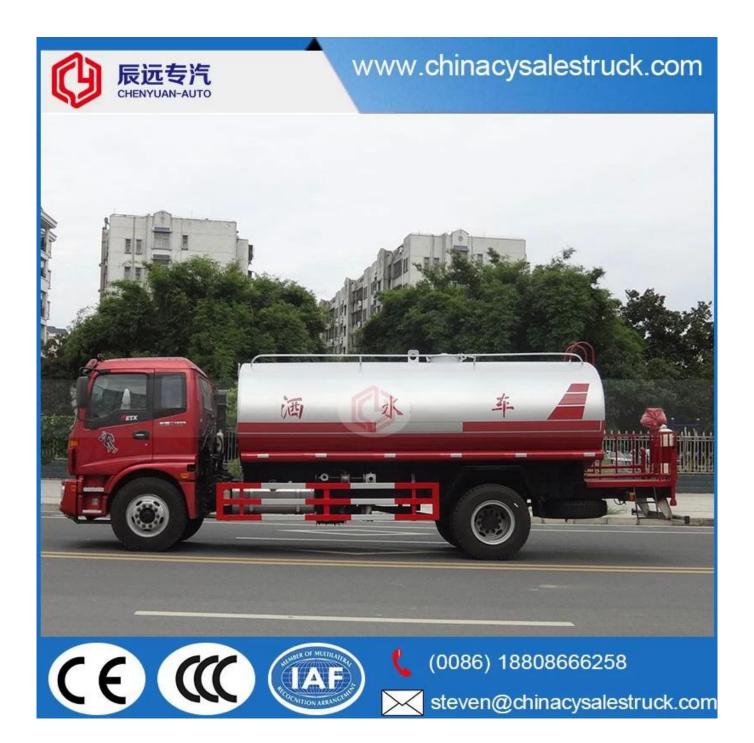

## Auman 12cbm portable water truck supplier in china

Pr-Specification

| Technique parameter    |                                                                                                                                                                                                                                                                                                                                                                                                                                                                                                                                                                                                                                                                                                                                                                                                                                                                                                                                                                                                                                                                                                                                                                                                                                                                                                                                                                                                        |                          |                                   |
|------------------------|--------------------------------------------------------------------------------------------------------------------------------------------------------------------------------------------------------------------------------------------------------------------------------------------------------------------------------------------------------------------------------------------------------------------------------------------------------------------------------------------------------------------------------------------------------------------------------------------------------------------------------------------------------------------------------------------------------------------------------------------------------------------------------------------------------------------------------------------------------------------------------------------------------------------------------------------------------------------------------------------------------------------------------------------------------------------------------------------------------------------------------------------------------------------------------------------------------------------------------------------------------------------------------------------------------------------------------------------------------------------------------------------------------|--------------------------|-----------------------------------|
| Name                   | Auman single axle sprinkler truck L×W×H mm                                                                                                                                                                                                                                                                                                                                                                                                                                                                                                                                                                                                                                                                                                                                                                                                                                                                                                                                                                                                                                                                                                                                                                                                                                                                                                                                                             |                          | 7800×2420×3100(mm)                |
| Chassis Model          | BJ5163ELFFA                                                                                                                                                                                                                                                                                                                                                                                                                                                                                                                                                                                                                                                                                                                                                                                                                                                                                                                                                                                                                                                                                                                                                                                                                                                                                                                                                                                            | Cargo body Dimension(mm) | ××(mm)                            |
| total mass             | 15800(Kg)                                                                                                                                                                                                                                                                                                                                                                                                                                                                                                                                                                                                                                                                                                                                                                                                                                                                                                                                                                                                                                                                                                                                                                                                                                                                                                                                                                                              | Approach/Departure angle | 16/8(°)                           |
| Rated mass             | 9550(Kg)                                                                                                                                                                                                                                                                                                                                                                                                                                                                                                                                                                                                                                                                                                                                                                                                                                                                                                                                                                                                                                                                                                                                                                                                                                                                                                                                                                                               | front/rear suspension    | 1365/2435(mm)                     |
| curb mass              | 6055(Kg)                                                                                                                                                                                                                                                                                                                                                                                                                                                                                                                                                                                                                                                                                                                                                                                                                                                                                                                                                                                                                                                                                                                                                                                                                                                                                                                                                                                               | Max. speed               | 85(km/h)                          |
| Engine                 | manufacturer                                                                                                                                                                                                                                                                                                                                                                                                                                                                                                                                                                                                                                                                                                                                                                                                                                                                                                                                                                                                                                                                                                                                                                                                                                                                                                                                                                                           | displacement(ml)         | power(kw)                         |
| ISDe185 30             | Dongfeng Cummins Engine Co.,<br>Ltd.                                                                                                                                                                                                                                                                                                                                                                                                                                                                                                                                                                                                                                                                                                                                                                                                                                                                                                                                                                                                                                                                                                                                                                                                                                                                                                                                                                   | 6700                     | 136                               |
| Emission standards     | GB17691-2005Euro3,GB3847-2005                                                                                                                                                                                                                                                                                                                                                                                                                                                                                                                                                                                                                                                                                                                                                                                                                                                                                                                                                                                                                                                                                                                                                                                                                                                                                                                                                                          |                          |                                   |
| Axle                   | 2                                                                                                                                                                                                                                                                                                                                                                                                                                                                                                                                                                                                                                                                                                                                                                                                                                                                                                                                                                                                                                                                                                                                                                                                                                                                                                                                                                                                      | front tread              | 1900/1800(mm)                     |
| wheelbase              | 4000                                                                                                                                                                                                                                                                                                                                                                                                                                                                                                                                                                                                                                                                                                                                                                                                                                                                                                                                                                                                                                                                                                                                                                                                                                                                                                                                                                                                   | rear tread               | 1800(mm)                          |
| tyre                   | 6                                                                                                                                                                                                                                                                                                                                                                                                                                                                                                                                                                                                                                                                                                                                                                                                                                                                                                                                                                                                                                                                                                                                                                                                                                                                                                                                                                                                      | tyre size                | 9.00-20,9.00R20,10.00-20,10.00R20 |
| fuel type              | diesel                                                                                                                                                                                                                                                                                                                                                                                                                                                                                                                                                                                                                                                                                                                                                                                                                                                                                                                                                                                                                                                                                                                                                                                                                                                                                                                                                                                                 | spring                   | 10/10+8                           |
| axle load              | 5900/9900                                                                                                                                                                                                                                                                                                                                                                                                                                                                                                                                                                                                                                                                                                                                                                                                                                                                                                                                                                                                                                                                                                                                                                                                                                                                                                                                                                                              | cab passenger            | 3                                 |
| Note                   | Tank capacity:10.0 m³; Tank dimension (length×long axle ×short axle):4400/2200/1400.                                                                                                                                                                                                                                                                                                                                                                                                                                                                                                                                                                                                                                                                                                                                                                                                                                                                                                                                                                                                                                                                                                                                                                                                                                                                                                                   |                          |                                   |
| Special<br>performance | Our company specializes in producing Dongfeng Xiaobawang sprinkler truck, Dongfeng Duolika sprinkler truck, Dongfeng Sanpingchai sprinkler truck, Dongfeng Dajingang sprinkler truck, Dongfeng 140 sprinkler truck, Dongfeng 145 sprinkler truck, Dongfeng 153 sprinkler truck, Dongfeng 1254 sprinkler truck, Dongfeng 8*4 sprinkler truck, Dongfeng Tianlong sprinkler truck, and Jiefang series sprinkler truck etc. We may modify sprinkler truck with the chassis that customer's brought themselves.  The sprinkler truck has front spray, rear sprinkling and side spray. There is a working platform behind the tank, on which a spry monitor is mounted. The monitor can rotate 360°, and it can spray as washdown, heavy rain, light rain and fine rain continuously. The truck is equipped with special high power spray pump produced by Hangzhou Weilong, which is top 1 in China. The pump has capacity of self-suction and self exhaust, which is equipped with strainer and fire coupling. The pump has gravity valve, and water can inflow through fire hydrant. 20m reel is optional. The truck also can spray pesticide.  Spray pump: special high power spray pump, which has mature quality, reasonable design, easy to use. It has the advantage of high pressure, long suction and long work life, which leads the spray pump area home & abroad and has a market share of 93%. |                          |                                   |