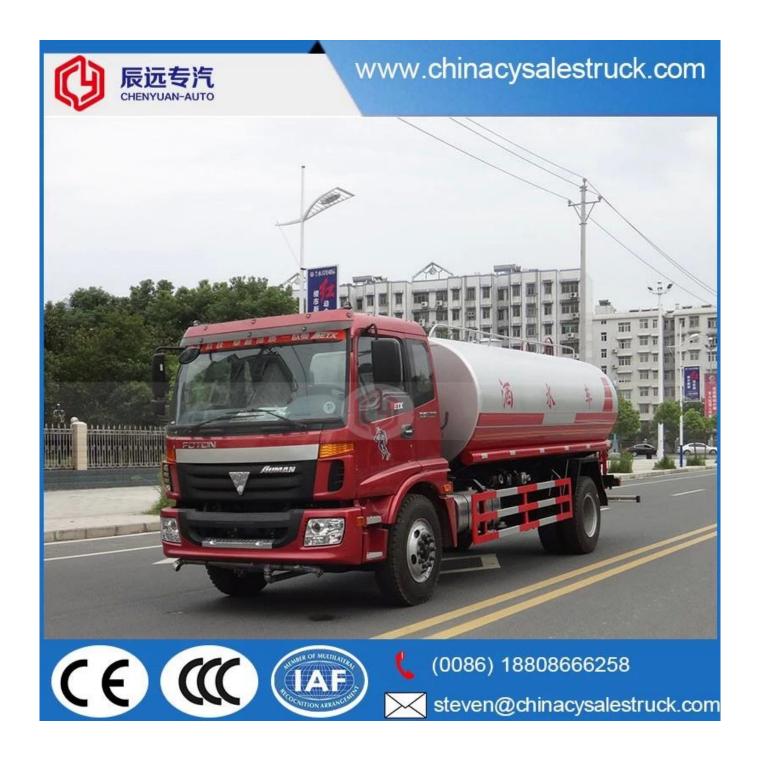

## Auman 12cbm portable water truck supplier in china

Pr-Specification

| Technique parameter    |                                                                                                                                                                                                                                                                                                                                                                                                                                                                                                                                                                                                                                                                                                                                                                                                                                                                                                                                                                                                                                                                                                                                                                                                                                                                                                                                                                                                        |                          |                                   |
|------------------------|--------------------------------------------------------------------------------------------------------------------------------------------------------------------------------------------------------------------------------------------------------------------------------------------------------------------------------------------------------------------------------------------------------------------------------------------------------------------------------------------------------------------------------------------------------------------------------------------------------------------------------------------------------------------------------------------------------------------------------------------------------------------------------------------------------------------------------------------------------------------------------------------------------------------------------------------------------------------------------------------------------------------------------------------------------------------------------------------------------------------------------------------------------------------------------------------------------------------------------------------------------------------------------------------------------------------------------------------------------------------------------------------------------|--------------------------|-----------------------------------|
| Name                   | Auman single axle sprinkler truck L×W×H mm                                                                                                                                                                                                                                                                                                                                                                                                                                                                                                                                                                                                                                                                                                                                                                                                                                                                                                                                                                                                                                                                                                                                                                                                                                                                                                                                                             |                          | 7800×2420×3100(mm)                |
| Chassis Model          | BJ5163ELFFA                                                                                                                                                                                                                                                                                                                                                                                                                                                                                                                                                                                                                                                                                                                                                                                                                                                                                                                                                                                                                                                                                                                                                                                                                                                                                                                                                                                            | Cargo body Dimension(mm) | ××(mm)                            |
| total mass             | 15800(Kg)                                                                                                                                                                                                                                                                                                                                                                                                                                                                                                                                                                                                                                                                                                                                                                                                                                                                                                                                                                                                                                                                                                                                                                                                                                                                                                                                                                                              | Approach/Departure angle | 16/8(°)                           |
| Rated mass             | 9550(Kg)                                                                                                                                                                                                                                                                                                                                                                                                                                                                                                                                                                                                                                                                                                                                                                                                                                                                                                                                                                                                                                                                                                                                                                                                                                                                                                                                                                                               | front/rear suspension    | 1365/2435(mm)                     |
| curb mass              | 6055(Kg)                                                                                                                                                                                                                                                                                                                                                                                                                                                                                                                                                                                                                                                                                                                                                                                                                                                                                                                                                                                                                                                                                                                                                                                                                                                                                                                                                                                               | Max. speed               | 85(km/h)                          |
| Engine                 | manufacturer                                                                                                                                                                                                                                                                                                                                                                                                                                                                                                                                                                                                                                                                                                                                                                                                                                                                                                                                                                                                                                                                                                                                                                                                                                                                                                                                                                                           | displacement(ml)         | power(kw)                         |
| ISDe185 30             | Dongfeng Cummins Engine Co.,<br>Ltd.                                                                                                                                                                                                                                                                                                                                                                                                                                                                                                                                                                                                                                                                                                                                                                                                                                                                                                                                                                                                                                                                                                                                                                                                                                                                                                                                                                   | 6700                     | 136                               |
| Emission standards     | GB17691-2005Euro3,GB3847-2005                                                                                                                                                                                                                                                                                                                                                                                                                                                                                                                                                                                                                                                                                                                                                                                                                                                                                                                                                                                                                                                                                                                                                                                                                                                                                                                                                                          |                          |                                   |
| Axle                   | 2                                                                                                                                                                                                                                                                                                                                                                                                                                                                                                                                                                                                                                                                                                                                                                                                                                                                                                                                                                                                                                                                                                                                                                                                                                                                                                                                                                                                      | front tread              | 1900/1800(mm)                     |
| wheelbase              | 4000                                                                                                                                                                                                                                                                                                                                                                                                                                                                                                                                                                                                                                                                                                                                                                                                                                                                                                                                                                                                                                                                                                                                                                                                                                                                                                                                                                                                   | rear tread               | 1800(mm)                          |
| tyre                   | 6                                                                                                                                                                                                                                                                                                                                                                                                                                                                                                                                                                                                                                                                                                                                                                                                                                                                                                                                                                                                                                                                                                                                                                                                                                                                                                                                                                                                      | tyre size                | 9.00-20,9.00R20,10.00-20,10.00R20 |
| fuel type              | diesel                                                                                                                                                                                                                                                                                                                                                                                                                                                                                                                                                                                                                                                                                                                                                                                                                                                                                                                                                                                                                                                                                                                                                                                                                                                                                                                                                                                                 | spring                   | 10/10+8                           |
| axle load              | 5900/9900                                                                                                                                                                                                                                                                                                                                                                                                                                                                                                                                                                                                                                                                                                                                                                                                                                                                                                                                                                                                                                                                                                                                                                                                                                                                                                                                                                                              | cab passenger            | 3                                 |
| Note                   | Tank capacity:10.0 m³; Tank dimension (length×long axle ×short axle):4400/2200/1400.                                                                                                                                                                                                                                                                                                                                                                                                                                                                                                                                                                                                                                                                                                                                                                                                                                                                                                                                                                                                                                                                                                                                                                                                                                                                                                                   |                          |                                   |
| Special<br>performance | Our company specializes in producing Dongfeng Xiaobawang sprinkler truck, Dongfeng Duolika sprinkler truck, Dongfeng Sanpingchai sprinkler truck, Dongfeng Dajingang sprinkler truck, Dongfeng 140 sprinkler truck, Dongfeng 145 sprinkler truck, Dongfeng 153 sprinkler truck, Dongfeng 1254 sprinkler truck, Dongfeng 8*4 sprinkler truck, Dongfeng Tianlong sprinkler truck, and Jiefang series sprinkler truck etc. We may modify sprinkler truck with the chassis that customer's brought themselves.  The sprinkler truck has front spray, rear sprinkling and side spray. There is a working platform behind the tank, on which a spry monitor is mounted. The monitor can rotate 360°, and it can spray as washdown, heavy rain, light rain and fine rain continuously. The truck is equipped with special high power spray pump produced by Hangzhou Weilong, which is top 1 in China. The pump has capacity of self-suction and self exhaust, which is equipped with strainer and fire coupling. The pump has gravity valve, and water can inflow through fire hydrant. 20m reel is optional. The truck also can spray pesticide.  Spray pump: special high power spray pump, which has mature quality, reasonable design, easy to use. It has the advantage of high pressure, long suction and long work life, which leads the spray pump area home & abroad and has a market share of 93%. |                          |                                   |