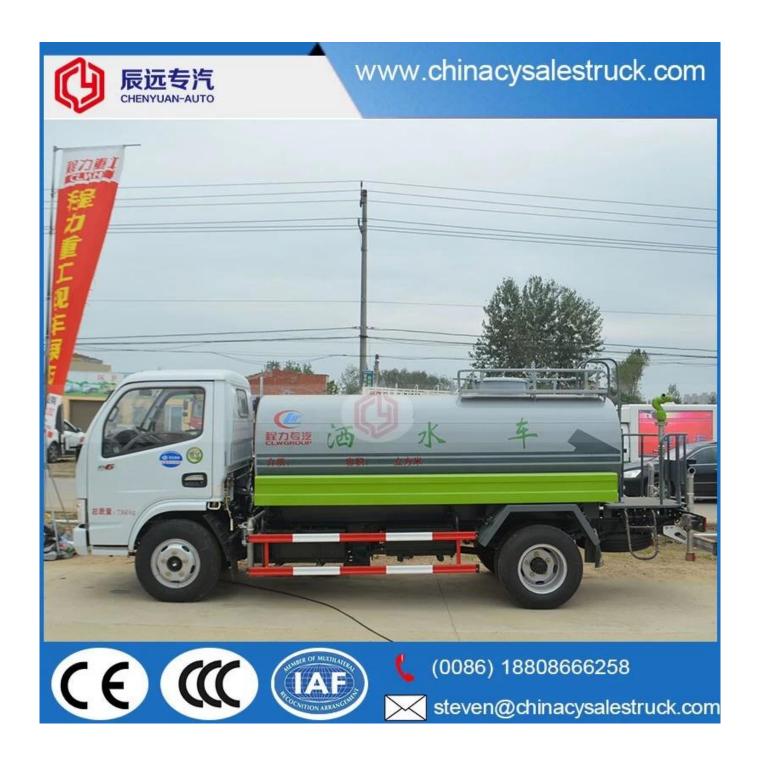

### 6000L small water bowser truck supplier in china

| Main specification          |                                           |                       |                |  |  |  |  |
|-----------------------------|-------------------------------------------|-----------------------|----------------|--|--|--|--|
| Product model and name      | CSC5071GSS3 water truck (Left hand drive) |                       |                |  |  |  |  |
| Gross weight(Kg)            | 7495                                      | Drive type            | 4X2            |  |  |  |  |
| Payload(Kg)                 | 3500                                      | Overall dimension(mm) | 5995×2050×2450 |  |  |  |  |
| Curb weight(Kg)             | 3800                                      | Cab seats             | 3              |  |  |  |  |
| Approach/departure angle(°) | 19/15                                     | Front/rear hang(mm)   | 1115/1580      |  |  |  |  |

| Axle No.                   | 2                                                                                               | Wheelbase(mm)        |                        | 3300                    |                               |  |  |  |
|----------------------------|-------------------------------------------------------------------------------------------------|----------------------|------------------------|-------------------------|-------------------------------|--|--|--|
| Axle load(Kg)              | oad(Kg) 2925/4570                                                                               |                      | Max speed(Km/h)        |                         |                               |  |  |  |
| Chassis specification      |                                                                                                 |                      |                        |                         |                               |  |  |  |
| Chassis model              | EQ1070T35DJ3AC                                                                                  | Manufacturer         |                        | Dongfeng Motor Co., Ltd |                               |  |  |  |
| Brand name                 | Dongfeng                                                                                        | Dimension(mm)        |                        | 5895×2045×2210          |                               |  |  |  |
| Tyre specification         | 7.00-16                                                                                         | Tyre No.             |                        | 6                       |                               |  |  |  |
| Steel spring<br>number     | 8/9+5                                                                                           | Front track base(mm) |                        | 1586                    |                               |  |  |  |
| Fuel type                  | Diesel                                                                                          | Rear track base(mm)  |                        | 1530                    |                               |  |  |  |
| Emission standard          | Euro 3                                                                                          | Transmission         | ismission 5            |                         | 5 forward gear,1 reverse gear |  |  |  |
| Cab                        | Single row, luxurious interior trim with seats. And power steering with optional air condition. |                      |                        |                         |                               |  |  |  |
| Engine model               | Engine manufacturer Displacement                                                                |                      |                        | ent(ml)                 | Power(Kw)                     |  |  |  |
| YC4F115-30                 | Guangxi Yuchai Machinery Co.,Ltd 2659 85                                                        |                      |                        |                         |                               |  |  |  |
| Performance                |                                                                                                 |                      |                        |                         |                               |  |  |  |
| Tank volume[]m³[]          | 5 (5000liter)                                                                                   |                      | Tank material          |                         | Carbon steel Q235             |  |  |  |
| Water pump model 65QZ40/45 |                                                                                                 | Water                | Water pump flow(m³/h)  |                         | 40                            |  |  |  |
| Watering width(M) ≥14      |                                                                                                 | Water                | Water cannon range (M) |                         | ≥28                           |  |  |  |
| Feature and Application    |                                                                                                 |                      |                        |                         |                               |  |  |  |

- 1). Equipped with high power self-suction water pump that characterized by high-pressure and fast speed suction.
- 2). Equipped with front, rear and side sprinklers and high position sprinkler, and rear working platform.
- 3). The water cannon which is installed on the working platform can rotate by 360 degree and the water flow can be adjusted into various rain shape. There are straight shape, heavy rain, moderate rain and drizzle etc. The max range can reach 30M.
- 4). Equipped with fire coupling, flow valves, filter screen and water level gauge.
- 5). According to customers' request, the crane, high working platform and spraying machine also can be equipped.
- 6). Mainly used for washing on urban roads, watering and greening on trees, green belts and lawn and dust full of construction sites. And also used for drinking water delivery and fire fighting function etc.