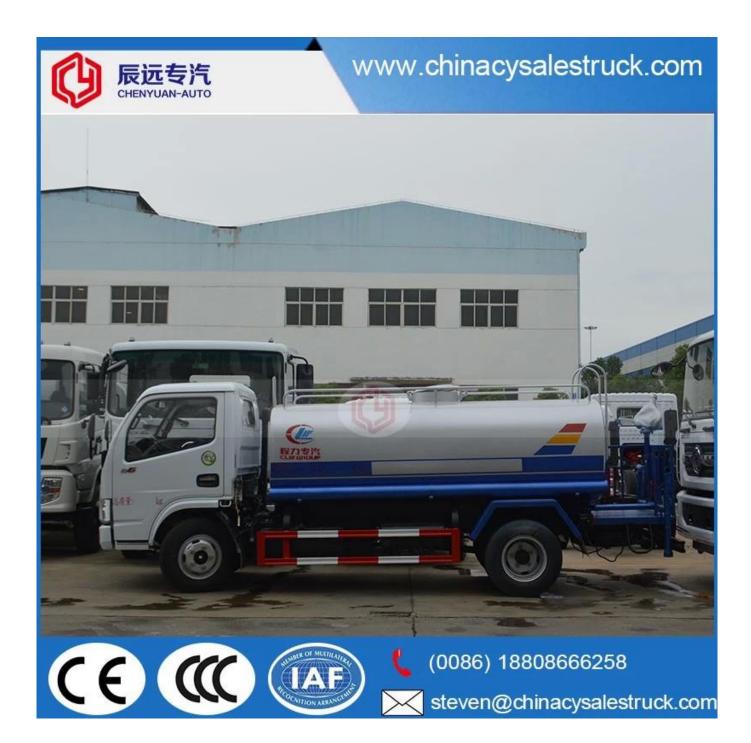

### 6000L small water bowser truck supplier in china

| Main specification          |                                           |                       |                |  |  |  |  |
|-----------------------------|-------------------------------------------|-----------------------|----------------|--|--|--|--|
| Product model and name      | CSC5071GSS3 water truck (Left hand drive) |                       |                |  |  |  |  |
| Gross weight(Kg)            | 7495                                      | Drive type            | 4X2            |  |  |  |  |
| Payload(Kg)                 | 3500                                      | Overall dimension(mm) | 5995×2050×2450 |  |  |  |  |
| Curb weight(Kg)             | 3800                                      | Cab seats             | 3              |  |  |  |  |
| Approach/departure angle(°) | 19/15                                     | Front/rear hang(mm)   | 1115/1580      |  |  |  |  |

| Axle No.                   | 2                                                                                               | Wheelbase(mm)        |                        | 3300                    |                               |  |  |  |
|----------------------------|-------------------------------------------------------------------------------------------------|----------------------|------------------------|-------------------------|-------------------------------|--|--|--|
| Axle load(Kg)              | oad(Kg) 2925/4570                                                                               |                      | Max speed(Km/h)        |                         |                               |  |  |  |
| Chassis specification      |                                                                                                 |                      |                        |                         |                               |  |  |  |
| Chassis model              | EQ1070T35DJ3AC                                                                                  | Manufacturer         |                        | Dongfeng Motor Co., Ltd |                               |  |  |  |
| Brand name                 | Dongfeng                                                                                        | Dimension(mm)        |                        | 5895×2045×2210          |                               |  |  |  |
| Tyre specification         | 7.00-16                                                                                         | Tyre No.             |                        | 6                       |                               |  |  |  |
| Steel spring<br>number     | 8/9+5                                                                                           | Front track base(mm) |                        | 1586                    |                               |  |  |  |
| Fuel type                  | Diesel                                                                                          | Rear track base(mm)  |                        | 1530                    |                               |  |  |  |
| Emission standard          | Euro 3                                                                                          | Transmission         | ismission 5            |                         | 5 forward gear,1 reverse gear |  |  |  |
| Cab                        | Single row, luxurious interior trim with seats. And power steering with optional air condition. |                      |                        |                         |                               |  |  |  |
| Engine model               | Engine manufacturer Displacement                                                                |                      |                        | ent(ml)                 | Power(Kw)                     |  |  |  |
| YC4F115-30                 | Guangxi Yuchai Machinery Co.,Ltd 2659 85                                                        |                      |                        |                         |                               |  |  |  |
| Performance                |                                                                                                 |                      |                        |                         |                               |  |  |  |
| Tank volume[]m³[]          | 5 (5000liter)                                                                                   |                      | Tank material          |                         | Carbon steel Q235             |  |  |  |
| Water pump model 65QZ40/45 |                                                                                                 | Water                | Water pump flow(m³/h)  |                         | 40                            |  |  |  |
| Watering width(M) ≥14      |                                                                                                 | Water                | Water cannon range (M) |                         | ≥28                           |  |  |  |
| Feature and Application    |                                                                                                 |                      |                        |                         |                               |  |  |  |

- 1). Equipped with high power self-suction water pump that characterized by high-pressure and fast speed suction.
- 2). Equipped with front, rear and side sprinklers and high position sprinkler, and rear working platform.
- 3). The water cannon which is installed on the working platform can rotate by 360 degree and the water flow can be adjusted into various rain shape. There are straight shape, heavy rain, moderate rain and drizzle etc. The max range can reach 30M.
- 4). Equipped with fire coupling, flow valves, filter screen and water level gauge.
- 5). According to customers' request, the crane, high working platform and spraying machine also can be equipped.
- 6). Mainly used for washing on urban roads, watering and greening on trees, green belts and lawn and dust full of construction sites. And also used for drinking water delivery and fire fighting function etc.