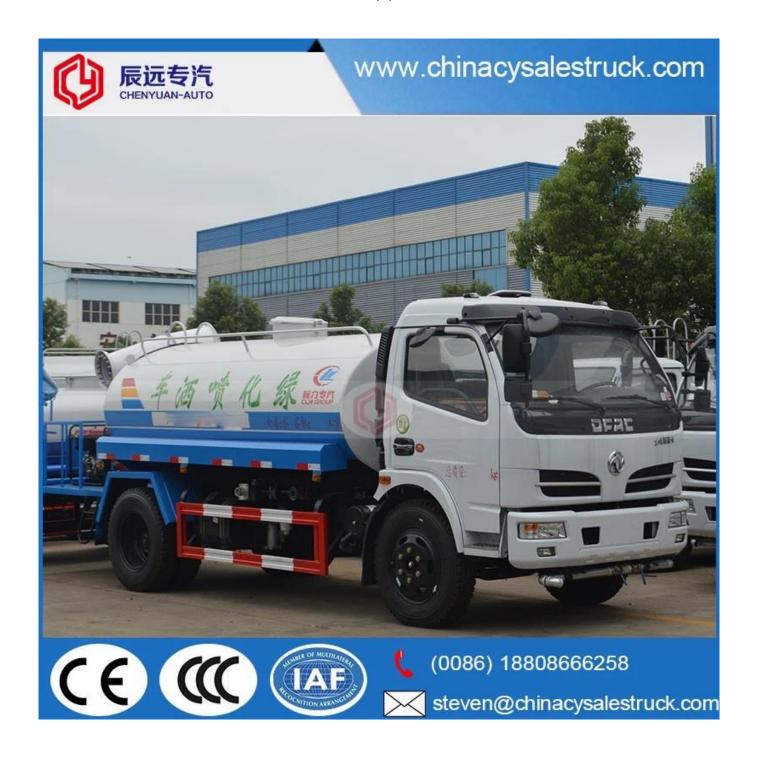

### 6000L small water bowser truck supplier in china

| Main specification          |                                           |                       |                |  |  |  |  |
|-----------------------------|-------------------------------------------|-----------------------|----------------|--|--|--|--|
| Product model and name      | CSC5071GSS3 water truck (Left hand drive) |                       |                |  |  |  |  |
| Gross weight(Kg)            | 7495                                      | Drive type            | 4X2            |  |  |  |  |
| Payload(Kg)                 | 3500                                      | Overall dimension(mm) | 5995×2050×2450 |  |  |  |  |
| Curb weight(Kg)             | 3800                                      | Cab seats             | 3              |  |  |  |  |
| Approach/departure angle(°) | 19/15                                     | Front/rear hang(mm)   | 1115/1580      |  |  |  |  |

| Axle No.                   | 2                                                                                               | Wheelbase(mm)        |                        | 3300                    |                               |  |  |  |
|----------------------------|-------------------------------------------------------------------------------------------------|----------------------|------------------------|-------------------------|-------------------------------|--|--|--|
| Axle load(Kg)              | oad(Kg) 2925/4570                                                                               |                      | Max speed(Km/h)        |                         |                               |  |  |  |
| Chassis specification      |                                                                                                 |                      |                        |                         |                               |  |  |  |
| Chassis model              | EQ1070T35DJ3AC                                                                                  | Manufacturer         |                        | Dongfeng Motor Co., Ltd |                               |  |  |  |
| Brand name                 | Dongfeng                                                                                        | Dimension(mm)        |                        | 5895×2045×2210          |                               |  |  |  |
| Tyre specification         | 7.00-16                                                                                         | Tyre No.             |                        | 6                       |                               |  |  |  |
| Steel spring<br>number     | 8/9+5                                                                                           | Front track base(mm) |                        | 1586                    |                               |  |  |  |
| Fuel type                  | Diesel                                                                                          | Rear track base(mm)  |                        | 1530                    |                               |  |  |  |
| Emission standard          | Euro 3                                                                                          | Transmission         | ismission 5            |                         | 5 forward gear,1 reverse gear |  |  |  |
| Cab                        | Single row, luxurious interior trim with seats. And power steering with optional air condition. |                      |                        |                         |                               |  |  |  |
| Engine model               | Engine manufacturer Displacement                                                                |                      |                        | ent(ml)                 | Power(Kw)                     |  |  |  |
| YC4F115-30                 | Guangxi Yuchai Machinery Co.,Ltd 2659 85                                                        |                      |                        |                         |                               |  |  |  |
| Performance                |                                                                                                 |                      |                        |                         |                               |  |  |  |
| Tank volume[]m³[]          | 5 (5000liter)                                                                                   |                      | Tank material          |                         | Carbon steel Q235             |  |  |  |
| Water pump model 65QZ40/45 |                                                                                                 | Water                | Water pump flow(m³/h)  |                         | 40                            |  |  |  |
| Watering width(M) ≥14      |                                                                                                 | Water                | Water cannon range (M) |                         | ≥28                           |  |  |  |
| Feature and Application    |                                                                                                 |                      |                        |                         |                               |  |  |  |

- 1). Equipped with high power self-suction water pump that characterized by high-pressure and fast speed suction.
- 2). Equipped with front, rear and side sprinklers and high position sprinkler, and rear working platform.
- 3). The water cannon which is installed on the working platform can rotate by 360 degree and the water flow can be adjusted into various rain shape. There are straight shape, heavy rain, moderate rain and drizzle etc. The max range can reach 30M.
- 4). Equipped with fire coupling, flow valves, filter screen and water level gauge.
- 5). According to customers' request, the crane, high working platform and spraying machine also can be equipped.
- 6). Mainly used for washing on urban roads, watering and greening on trees, green belts and lawn and dust full of construction sites. And also used for drinking water delivery and fire fighting function etc.