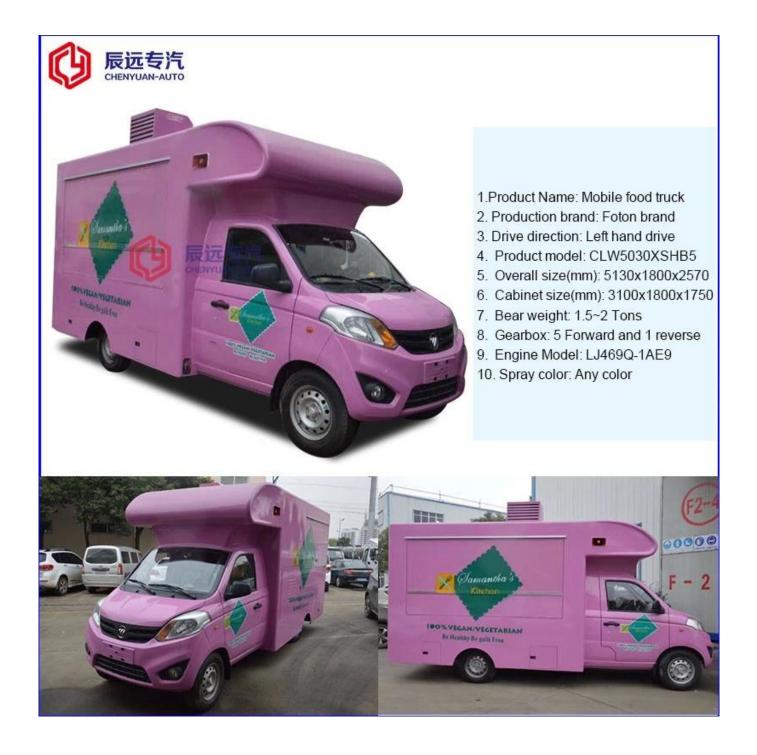

## **MOBILE SALES SHOP**

Manufacture's direct selling in order to save costs for our customers

Keep a good quality and create a good comfortable outdoor sales window

| 🛛 Main Technical Parameters 🗋 |                                  |                   |     |  |
|-------------------------------|----------------------------------|-------------------|-----|--|
| Production name               | BJ1036V5JV5-D1 Mobile Food Truck |                   |     |  |
| GVW(kg)                       | 2550                             | Rated weight (Kg) | 860 |  |
| Curb weight (kg)              | 1560                             | Cab seats (man)   | 2   |  |

| Overall dimensions(mm)           | 5130×1780×2630                          | Cabinet size(mm)     | 3000*1780*1810       |  |  |
|----------------------------------|-----------------------------------------|----------------------|----------------------|--|--|
| Approach / departure angle(°)    | 39/20                                   | F/R overhang(mm)     | 605/1055             |  |  |
| Number of axles                  | 2                                       | Wheel base(mm)       | 3070                 |  |  |
| Axle-load(Kg)                    | 700/1850                                | Max speed(Km/h)      | 115                  |  |  |
| 🛛 Chassis Technical Parameters 🗋 |                                         |                      |                      |  |  |
| Chassis model                    | BJ1036V5JV5-D1                          |                      |                      |  |  |
| Brand                            | FOTON                                   | Manufacturer         | Foton motor co., LTD |  |  |
| Tire specification               | 175R14LT 8PR                            | Number of tire       | 4                    |  |  |
| Front track base(mm)             | 1338                                    | Rear track base(mm)  | 1375                 |  |  |
| Fuel Type                        | gasoline                                | Emission standard    | Euro V               |  |  |
| Gearbox                          | 5 forward gears and 1reverse            |                      |                      |  |  |
| Cab                              | Single row, left steering wheel         |                      |                      |  |  |
| Engine's Technical<br>Parameters | Engine model: LJ469Q-1AE9               |                      |                      |  |  |
|                                  | Engine Manufacturer                     | Foton motor co., LTD |                      |  |  |
|                                  | Displacement (ml)                       | 1249                 |                      |  |  |
|                                  | Max power(Kw)                           | 64                   |                      |  |  |
|                                  | Maximum torque/<br>Maximum torque speed | 118N.m/ 6000rpm      |                      |  |  |

Standard Configuration: The food truckexternal surface body is fiberglass steel, intermediate interlayer for heatinsulation and fire insulation layer, and the internal surface is stainless steel; The left and right side and the backside can be expanded and there is vendingbar on both left and right side. The internal compartment is installed with LED floodlights, megaphone, master switch, USB interface, large space locker; Theoutside of the compartment is installed with two loudspeakers, 105A storage battery, 220V external power supply interface, 15m external power supply cord, telescopic truck pedal; Different truck colors and skin stickers are optional.