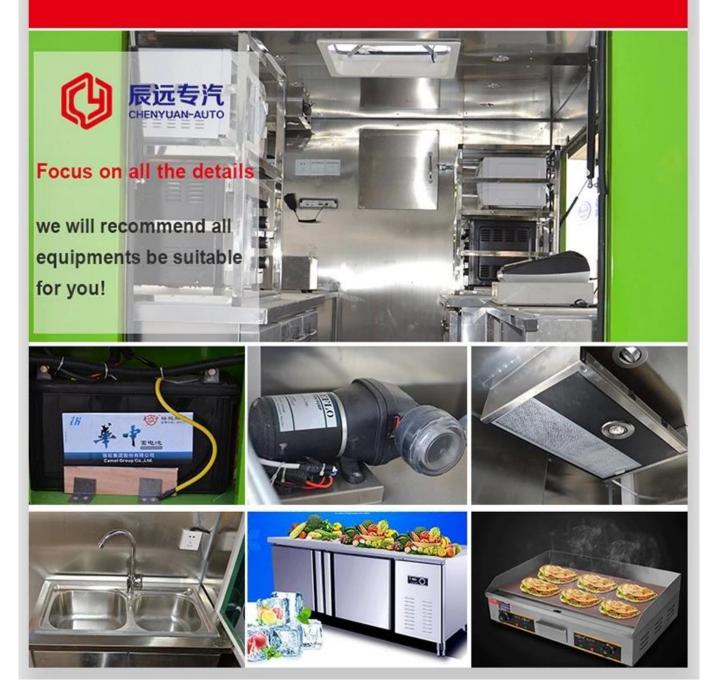

#### Food truck optional equipments description:

Optional Configuration: Internal compartment equipment can be customised according to user's requirements suchas generator/freezer/cold drink machine/vending bar/cooker etc; The left andright side of the compartment body can be chosed different structure forms ofside panel; The selling window can be also opened on any side of the truck bodyaccording to customer demand, the below board can be unfold to extend the cargoarea in vending operation; The glass sliding window can be also choosed on bothside of the compartment body. The back door of the compartment can choose singleopen door, double flat open door or lift-up door. Both sides and back of the compartment can be optional advertising glass roller light box or LED screen. Truck roof can choose overhead air conditioning, baggage holder, left andright side can be chosed awning, the back side of the truck can be chosedcrawling ladder.