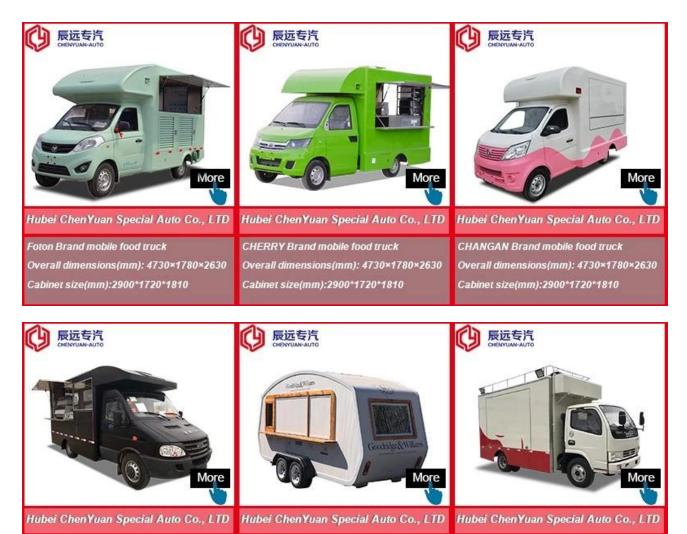

4x2 china mobile ice cream truck supplier

IVECO Brand mobile food truck Overall dimensions(mm): 5995x2370x3200 Cabinet size(mm):3650x2120x1960

FOOD TRAILER Overall dimensions(mm): 5630\*2130\*2500 DONGFENG Brand mobile food truck Overall dimensions(mm): 5995 \* 2090 \* 3300 Cabinet size(mm):4200x1800x1850