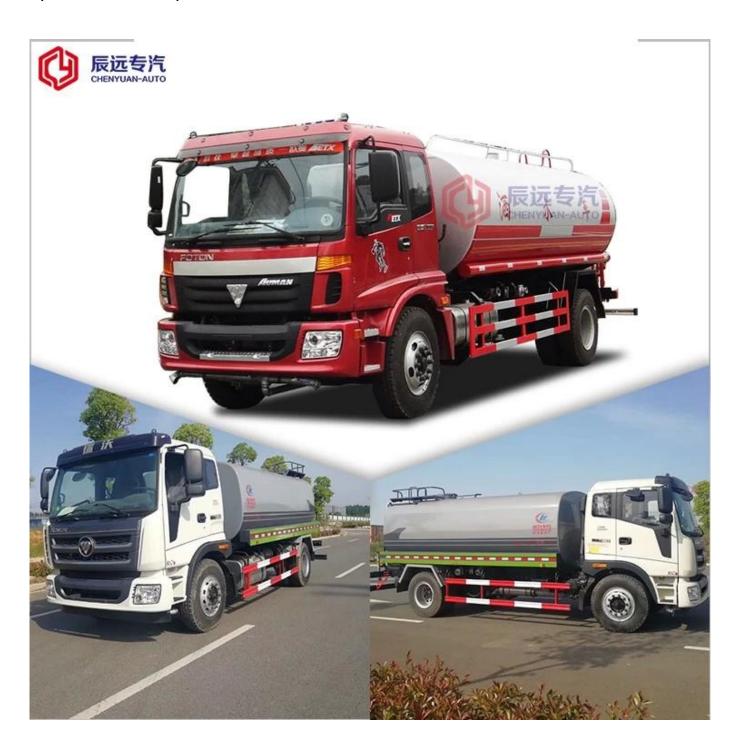

# Foton brand AUMAN series 10cbm -12cbm water tanker truck sprinkler truck price

| Technique parameter    |                                                                                                                                                                                                                                                                                                                                                                                                                                                                                                                                                                                                                                                                                                                                                                                                                                                                                                                                                                                                                                                                                                                                                                                                                                                                                                                                                                                                        |                          |                                   |
|------------------------|--------------------------------------------------------------------------------------------------------------------------------------------------------------------------------------------------------------------------------------------------------------------------------------------------------------------------------------------------------------------------------------------------------------------------------------------------------------------------------------------------------------------------------------------------------------------------------------------------------------------------------------------------------------------------------------------------------------------------------------------------------------------------------------------------------------------------------------------------------------------------------------------------------------------------------------------------------------------------------------------------------------------------------------------------------------------------------------------------------------------------------------------------------------------------------------------------------------------------------------------------------------------------------------------------------------------------------------------------------------------------------------------------------|--------------------------|-----------------------------------|
| Name                   | Auman single axle sprinkler truck L×W×H mm                                                                                                                                                                                                                                                                                                                                                                                                                                                                                                                                                                                                                                                                                                                                                                                                                                                                                                                                                                                                                                                                                                                                                                                                                                                                                                                                                             |                          | 7800×2420×3100(mm)                |
| Chassis Model          | BJ5163ELFFA                                                                                                                                                                                                                                                                                                                                                                                                                                                                                                                                                                                                                                                                                                                                                                                                                                                                                                                                                                                                                                                                                                                                                                                                                                                                                                                                                                                            | Cargo body Dimension(mm) | ××(mm)                            |
| total mass             | 15800(Kg)                                                                                                                                                                                                                                                                                                                                                                                                                                                                                                                                                                                                                                                                                                                                                                                                                                                                                                                                                                                                                                                                                                                                                                                                                                                                                                                                                                                              | Approach/Departure angle | 16/8(°)                           |
| Rated mass             | 9550(Kg)                                                                                                                                                                                                                                                                                                                                                                                                                                                                                                                                                                                                                                                                                                                                                                                                                                                                                                                                                                                                                                                                                                                                                                                                                                                                                                                                                                                               | front/rear suspension    | 1365/2435(mm)                     |
| curb mass              | 6055(Kg)                                                                                                                                                                                                                                                                                                                                                                                                                                                                                                                                                                                                                                                                                                                                                                                                                                                                                                                                                                                                                                                                                                                                                                                                                                                                                                                                                                                               | Max. speed               | 85(km/h)                          |
| Engine                 | manufacturer                                                                                                                                                                                                                                                                                                                                                                                                                                                                                                                                                                                                                                                                                                                                                                                                                                                                                                                                                                                                                                                                                                                                                                                                                                                                                                                                                                                           | displacement(ml)         | power(kw)                         |
| ISDe185 30             | Dongfeng Cummins Engine Co.,<br>Ltd.                                                                                                                                                                                                                                                                                                                                                                                                                                                                                                                                                                                                                                                                                                                                                                                                                                                                                                                                                                                                                                                                                                                                                                                                                                                                                                                                                                   | 6700                     | 136                               |
| Emission standards     | GB17691-2005Euro3,GB3847-2005                                                                                                                                                                                                                                                                                                                                                                                                                                                                                                                                                                                                                                                                                                                                                                                                                                                                                                                                                                                                                                                                                                                                                                                                                                                                                                                                                                          |                          |                                   |
| Axle                   | 2                                                                                                                                                                                                                                                                                                                                                                                                                                                                                                                                                                                                                                                                                                                                                                                                                                                                                                                                                                                                                                                                                                                                                                                                                                                                                                                                                                                                      | front tread              | 1900/1800(mm)                     |
| wheelbase              | 4000                                                                                                                                                                                                                                                                                                                                                                                                                                                                                                                                                                                                                                                                                                                                                                                                                                                                                                                                                                                                                                                                                                                                                                                                                                                                                                                                                                                                   | rear tread               | 1800(mm)                          |
| tyre                   | 6                                                                                                                                                                                                                                                                                                                                                                                                                                                                                                                                                                                                                                                                                                                                                                                                                                                                                                                                                                                                                                                                                                                                                                                                                                                                                                                                                                                                      | tyre size                | 9.00-20,9.00R20,10.00-20,10.00R20 |
| fuel type              | diesel                                                                                                                                                                                                                                                                                                                                                                                                                                                                                                                                                                                                                                                                                                                                                                                                                                                                                                                                                                                                                                                                                                                                                                                                                                                                                                                                                                                                 | spring                   | 10/10+8                           |
| axle load              | 5900/9900                                                                                                                                                                                                                                                                                                                                                                                                                                                                                                                                                                                                                                                                                                                                                                                                                                                                                                                                                                                                                                                                                                                                                                                                                                                                                                                                                                                              | cab passenger            | 3                                 |
| Note                   | Tank capacity:10.0 m <sup>3</sup> ;Tank dimension (length×long axle ×short axle):4400/2200/1400.                                                                                                                                                                                                                                                                                                                                                                                                                                                                                                                                                                                                                                                                                                                                                                                                                                                                                                                                                                                                                                                                                                                                                                                                                                                                                                       |                          |                                   |
| Special<br>performance | Our company specializes in producing Dongfeng Xiaobawang sprinkler truck, Dongfeng Duolika sprinkler truck, Dongfeng Sanpingchai sprinkler truck, Dongfeng Dajingang sprinkler truck, Dongfeng 140 sprinkler truck, Dongfeng 145 sprinkler truck, Dongfeng 153 sprinkler truck, Dongfeng 1254 sprinkler truck, Dongfeng 8*4 sprinkler truck, Dongfeng Tianlong sprinkler truck, and Jiefang series sprinkler truck etc. We may modify sprinkler truck with the chassis that customer's brought themselves.  The sprinkler truck has front spray, rear sprinkling and side spray. There is a working platform behind the tank, on which a spry monitor is mounted. The monitor can rotate 360°, and it can spray as washdown, heavy rain, light rain and fine rain continuously. The truck is equipped with special high power spray pump produced by Hangzhou Weilong, which is top 1 in China. The pump has capacity of self-suction and self exhaust, which is equipped with strainer and fire coupling. The pump has gravity valve, and water can inflow through fire hydrant. 20m reel is optional. The truck also can spray pesticide.  Spray pump: special high power spray pump, which has mature quality, reasonable design, easy to use. It has the advantage of high pressure, long suction and long work life, which leads the spray pump area home & abroad and has a market share of 93%. |                          |                                   |