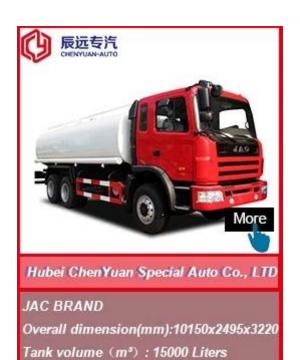

#### IVECO BRAND

Overall dimension(mm):9950X2490X3350

Tank volume (m³): 20000 Liters

Hubei ChenYuan Special Auto Co., LTD

SINOTRUCK BRAND HOWO SERIES

Overall dimension(mm):10150x2495x3220

Tank volume (m³): 15000 Liters