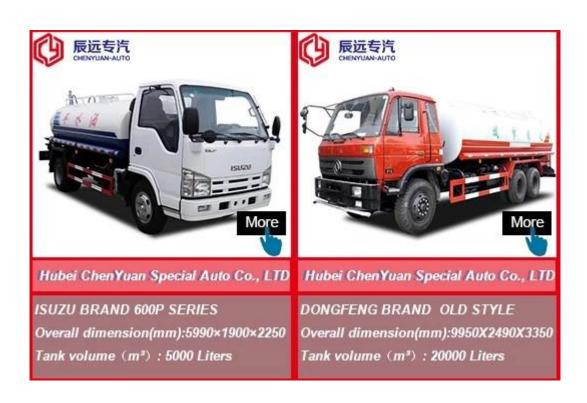

#### IVECO BRAND

Overall dimension(mm):9950X2490X3350

Tank volume (m³): 20000 Liters

Hubei ChenYuan Special Auto Co., LTD

SINOTRUCK BRAND HOWO SERIES

Overall dimension(mm):10150x2495x3220

Tank volume (m³): 15000 Liters