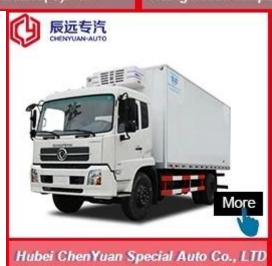

### Foton brand 5 Ton refrigerated truck with box vehicle supplier in china

| Main specification                                                                                                                      |                                                       |                                                                                                                                                                                                                                                                                                                                                                                                                                                                                                                                                                                                                                                                                                                                                                                                                                                                                                                                                                                                                                                                                                                                                                                                                                                                                                                                                                                                                                                                                                                                                                                                                                                                                                                                                                                                                                                                                                                                                                                                                                                                                                                                |                                         |                           |                         |                              |                                                   |  |
|-----------------------------------------------------------------------------------------------------------------------------------------|-------------------------------------------------------|--------------------------------------------------------------------------------------------------------------------------------------------------------------------------------------------------------------------------------------------------------------------------------------------------------------------------------------------------------------------------------------------------------------------------------------------------------------------------------------------------------------------------------------------------------------------------------------------------------------------------------------------------------------------------------------------------------------------------------------------------------------------------------------------------------------------------------------------------------------------------------------------------------------------------------------------------------------------------------------------------------------------------------------------------------------------------------------------------------------------------------------------------------------------------------------------------------------------------------------------------------------------------------------------------------------------------------------------------------------------------------------------------------------------------------------------------------------------------------------------------------------------------------------------------------------------------------------------------------------------------------------------------------------------------------------------------------------------------------------------------------------------------------------------------------------------------------------------------------------------------------------------------------------------------------------------------------------------------------------------------------------------------------------------------------------------------------------------------------------------------------|-----------------------------------------|---------------------------|-------------------------|------------------------------|---------------------------------------------------|--|
| Product model and name                                                                                                                  |                                                       | HLQ5060XLCB Refrigerator truck                                                                                                                                                                                                                                                                                                                                                                                                                                                                                                                                                                                                                                                                                                                                                                                                                                                                                                                                                                                                                                                                                                                                                                                                                                                                                                                                                                                                                                                                                                                                                                                                                                                                                                                                                                                                                                                                                                                                                                                                                                                                                                 |                                         |                           |                         |                              |                                                   |  |
| Gross weight(Kg)                                                                                                                        |                                                       | 6495                                                                                                                                                                                                                                                                                                                                                                                                                                                                                                                                                                                                                                                                                                                                                                                                                                                                                                                                                                                                                                                                                                                                                                                                                                                                                                                                                                                                                                                                                                                                                                                                                                                                                                                                                                                                                                                                                                                                                                                                                                                                                                                           |                                         | Drive type                |                         |                              | 4x2                                               |  |
| Payload(Kg)                                                                                                                             |                                                       | 2490                                                                                                                                                                                                                                                                                                                                                                                                                                                                                                                                                                                                                                                                                                                                                                                                                                                                                                                                                                                                                                                                                                                                                                                                                                                                                                                                                                                                                                                                                                                                                                                                                                                                                                                                                                                                                                                                                                                                                                                                                                                                                                                           |                                         | Overall dimension(mm)     |                         | nm)                          | 6950×2230×3050                                    |  |
| Curb weight(Kg)                                                                                                                         |                                                       | 3810                                                                                                                                                                                                                                                                                                                                                                                                                                                                                                                                                                                                                                                                                                                                                                                                                                                                                                                                                                                                                                                                                                                                                                                                                                                                                                                                                                                                                                                                                                                                                                                                                                                                                                                                                                                                                                                                                                                                                                                                                                                                                                                           |                                         | Cab seats                 |                         |                              | 3                                                 |  |
| Approach/departure angle(°)                                                                                                             |                                                       | 22/14                                                                                                                                                                                                                                                                                                                                                                                                                                                                                                                                                                                                                                                                                                                                                                                                                                                                                                                                                                                                                                                                                                                                                                                                                                                                                                                                                                                                                                                                                                                                                                                                                                                                                                                                                                                                                                                                                                                                                                                                                                                                                                                          |                                         | Front/rear hang(mm)       |                         | n)                           | 1120/2030                                         |  |
| Axle No.                                                                                                                                |                                                       | 2                                                                                                                                                                                                                                                                                                                                                                                                                                                                                                                                                                                                                                                                                                                                                                                                                                                                                                                                                                                                                                                                                                                                                                                                                                                                                                                                                                                                                                                                                                                                                                                                                                                                                                                                                                                                                                                                                                                                                                                                                                                                                                                              |                                         | Wheelbase(mm)             |                         |                              | 3800                                              |  |
| Axle load(Kg)                                                                                                                           |                                                       | 2595/3900                                                                                                                                                                                                                                                                                                                                                                                                                                                                                                                                                                                                                                                                                                                                                                                                                                                                                                                                                                                                                                                                                                                                                                                                                                                                                                                                                                                                                                                                                                                                                                                                                                                                                                                                                                                                                                                                                                                                                                                                                                                                                                                      |                                         | Max speed(Km/h)           |                         |                              | 90                                                |  |
| Chassis specification                                                                                                                   |                                                       | 1                                                                                                                                                                                                                                                                                                                                                                                                                                                                                                                                                                                                                                                                                                                                                                                                                                                                                                                                                                                                                                                                                                                                                                                                                                                                                                                                                                                                                                                                                                                                                                                                                                                                                                                                                                                                                                                                                                                                                                                                                                                                                                                              |                                         | •                         |                         |                              | -                                                 |  |
| Chassis model                                                                                                                           | l BJ1069VC                                            |                                                                                                                                                                                                                                                                                                                                                                                                                                                                                                                                                                                                                                                                                                                                                                                                                                                                                                                                                                                                                                                                                                                                                                                                                                                                                                                                                                                                                                                                                                                                                                                                                                                                                                                                                                                                                                                                                                                                                                                                                                                                                                                                | EA-D Manufact                           |                           | urer B                  |                              | Beiqi Foton Auto Co.,Ltd                          |  |
| Brand name                                                                                                                              | Foton                                                 |                                                                                                                                                                                                                                                                                                                                                                                                                                                                                                                                                                                                                                                                                                                                                                                                                                                                                                                                                                                                                                                                                                                                                                                                                                                                                                                                                                                                                                                                                                                                                                                                                                                                                                                                                                                                                                                                                                                                                                                                                                                                                                                                | Dimension(mm)                           |                           |                         | 6725×2100×2280               |                                                   |  |
| Tyre specification                                                                                                                      | 7.50R16                                               |                                                                                                                                                                                                                                                                                                                                                                                                                                                                                                                                                                                                                                                                                                                                                                                                                                                                                                                                                                                                                                                                                                                                                                                                                                                                                                                                                                                                                                                                                                                                                                                                                                                                                                                                                                                                                                                                                                                                                                                                                                                                                                                                | Tyre No.                                |                           |                         | 6                            |                                                   |  |
| Steel spring number                                                                                                                     | 9/11+7                                                |                                                                                                                                                                                                                                                                                                                                                                                                                                                                                                                                                                                                                                                                                                                                                                                                                                                                                                                                                                                                                                                                                                                                                                                                                                                                                                                                                                                                                                                                                                                                                                                                                                                                                                                                                                                                                                                                                                                                                                                                                                                                                                                                | Front track base(mm)                    |                           | m)                      | 1685                         |                                                   |  |
| Fuel type                                                                                                                               | Diesel                                                |                                                                                                                                                                                                                                                                                                                                                                                                                                                                                                                                                                                                                                                                                                                                                                                                                                                                                                                                                                                                                                                                                                                                                                                                                                                                                                                                                                                                                                                                                                                                                                                                                                                                                                                                                                                                                                                                                                                                                                                                                                                                                                                                | Rear track base(mm                      |                           | n)                      | 1600                         |                                                   |  |
| Emission standard                                                                                                                       | Euro 3                                                |                                                                                                                                                                                                                                                                                                                                                                                                                                                                                                                                                                                                                                                                                                                                                                                                                                                                                                                                                                                                                                                                                                                                                                                                                                                                                                                                                                                                                                                                                                                                                                                                                                                                                                                                                                                                                                                                                                                                                                                                                                                                                                                                | Transmission                            |                           |                         | 5forward gear,1 reverse gear |                                                   |  |
| Cab                                                                                                                                     | Single row optional.                                  | Single row, luxurious interiors and seats with power steering. Air condition is optional.                                                                                                                                                                                                                                                                                                                                                                                                                                                                                                                                                                                                                                                                                                                                                                                                                                                                                                                                                                                                                                                                                                                                                                                                                                                                                                                                                                                                                                                                                                                                                                                                                                                                                                                                                                                                                                                                                                                                                                                                                                      |                                         |                           |                         |                              |                                                   |  |
| Engine information                                                                                                                      | Engine mo                                             | Engine model                                                                                                                                                                                                                                                                                                                                                                                                                                                                                                                                                                                                                                                                                                                                                                                                                                                                                                                                                                                                                                                                                                                                                                                                                                                                                                                                                                                                                                                                                                                                                                                                                                                                                                                                                                                                                                                                                                                                                                                                                                                                                                                   |                                         |                           | CY4102-D3C              |                              |                                                   |  |
|                                                                                                                                         | Engine ma                                             | Engine manufacturer                                                                                                                                                                                                                                                                                                                                                                                                                                                                                                                                                                                                                                                                                                                                                                                                                                                                                                                                                                                                                                                                                                                                                                                                                                                                                                                                                                                                                                                                                                                                                                                                                                                                                                                                                                                                                                                                                                                                                                                                                                                                                                            |                                         |                           | Dongfeng                |                              | Chaoyang Diesel Co.,Ltd                           |  |
|                                                                                                                                         | Displaceme                                            | Displacement(ml)/ Power(Kw)                                                                                                                                                                                                                                                                                                                                                                                                                                                                                                                                                                                                                                                                                                                                                                                                                                                                                                                                                                                                                                                                                                                                                                                                                                                                                                                                                                                                                                                                                                                                                                                                                                                                                                                                                                                                                                                                                                                                                                                                                                                                                                    |                                         |                           | 3856/70(95hp)           |                              |                                                   |  |
|                                                                                                                                         | Max Torqu                                             | Max Torque                                                                                                                                                                                                                                                                                                                                                                                                                                                                                                                                                                                                                                                                                                                                                                                                                                                                                                                                                                                                                                                                                                                                                                                                                                                                                                                                                                                                                                                                                                                                                                                                                                                                                                                                                                                                                                                                                                                                                                                                                                                                                                                     |                                         |                           | 215 N.m                 |                              |                                                   |  |
|                                                                                                                                         | Speed at M                                            | Speed at Max Torque                                                                                                                                                                                                                                                                                                                                                                                                                                                                                                                                                                                                                                                                                                                                                                                                                                                                                                                                                                                                                                                                                                                                                                                                                                                                                                                                                                                                                                                                                                                                                                                                                                                                                                                                                                                                                                                                                                                                                                                                                                                                                                            |                                         |                           |                         | 2800 rpm                     |                                                   |  |
| Performance                                                                                                                             |                                                       |                                                                                                                                                                                                                                                                                                                                                                                                                                                                                                                                                                                                                                                                                                                                                                                                                                                                                                                                                                                                                                                                                                                                                                                                                                                                                                                                                                                                                                                                                                                                                                                                                                                                                                                                                                                                                                                                                                                                                                                                                                                                                                                                |                                         |                           |                         |                              |                                                   |  |
| Van body size(mm) 4900×2000×1800 Load capacity(TON) 5                                                                                   |                                                       |                                                                                                                                                                                                                                                                                                                                                                                                                                                                                                                                                                                                                                                                                                                                                                                                                                                                                                                                                                                                                                                                                                                                                                                                                                                                                                                                                                                                                                                                                                                                                                                                                                                                                                                                                                                                                                                                                                                                                                                                                                                                                                                                |                                         |                           |                         |                              |                                                   |  |
| Lowest refrigeration ter                                                                                                                | mperature(℃)                                          | -18 Centigi                                                                                                                                                                                                                                                                                                                                                                                                                                                                                                                                                                                                                                                                                                                                                                                                                                                                                                                                                                                                                                                                                                                                                                                                                                                                                                                                                                                                                                                                                                                                                                                                                                                                                                                                                                                                                                                                                                                                                                                                                                                                                                                    | rade                                    |                           |                         |                              |                                                   |  |
| Feature and Application                                                                                                                 |                                                       |                                                                                                                                                                                                                                                                                                                                                                                                                                                                                                                                                                                                                                                                                                                                                                                                                                                                                                                                                                                                                                                                                                                                                                                                                                                                                                                                                                                                                                                                                                                                                                                                                                                                                                                                                                                                                                                                                                                                                                                                                                                                                                                                |                                         |                           |                         |                              |                                                   |  |
| The refrigerator truck is<br>made up of vehicle chas<br>commonly used to trans<br>special requirements of<br>ventilation slots etc. par | ssis, Polyuretha<br>port the frozen<br>trucks,such as | ne insulation food, dairy the meat to the meat to the meat to the meat to the meat t | on van, ref<br>y products<br>ransportat | rigeration<br>, vegetable | unit and t<br>and fruit | emperati<br>and vacc         | ure recorder. It is<br>sine medicine etc. For the |  |