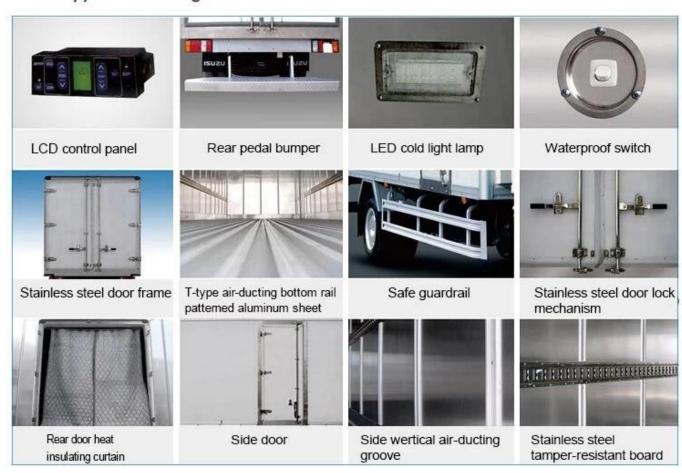

|                                                   |  |
| The refrigerator truck is<br>made up of vehicle chas<br>commonly used to trans<br>special requirements of<br>ventilation slots etc. par | ssis, Polyuretha<br>port the frozen<br>trucks,such as | ne insulation food, dairy the meat to the meat to the meat to the meat to the meat t | on van, ref<br>y products<br>ransportat | rigeration<br>, vegetable | unit and t<br>and fruit | emperati<br>and vacc         | ure recorder. It is<br>sine medicine etc. For the |  |

Refrigerator unit



Remark: the refrigerator unit can be chose as per your requirements, our recommend is include KV and VIENTseries from American, FRP brand from Tai Wan.China,KY/K brand from China, of course, can choose Japan brand.

### Other Applicable Configurations:



# OTHER'S TYPE





Hubei ChenYuan Special Auto Co., LTD

BRAND: ISUZU BRAND/600P SERIES

Van body size(mm): 4200×1750×1750

Load capacity(ton): 4 Tons

Refrigeration temperature(°C): -18

Hubei ChenYuan Special Auto Co., LTD

BRAND: ISUZU BRAND/700P Series

Van body size(mm): 4800 x 2200 x 2000

Load capacity(TON): 6 Tons

Refrigeration temperature(°C): -18



Hubei ChenYuan Special Auto Co., LTD

BRAND: ISUZU BRAND/FVZ Series

Van body size(mm): 9300 x 2270 x 2270

Load capacity(ton): 14 Tons Refrigeration temperature(°C): -18





Hubei ChenYuan Special Auto Co., LTD

Hubei ChenYuan Special Auto Co., LTD

#### FOTON BRAND/AUMARK SERIES

Van body size(mm): 5100×1970×1900 Load capacity(ton): 5-6 Tons Refrigeration temperature(℃): -18

#### **BRAND: JMC BRAND**

Van body size(mm): 4200×1