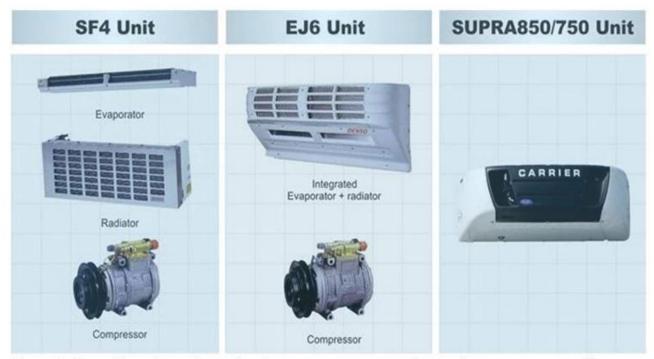

Refrigerator unit

Remark: the refrigerator unit can be chose as per your requirements, our recommend is include KV and VIENTseries from American, FRP brand from Tai Wan.China,KY/K brand from China, of course, can choose Japan brand.