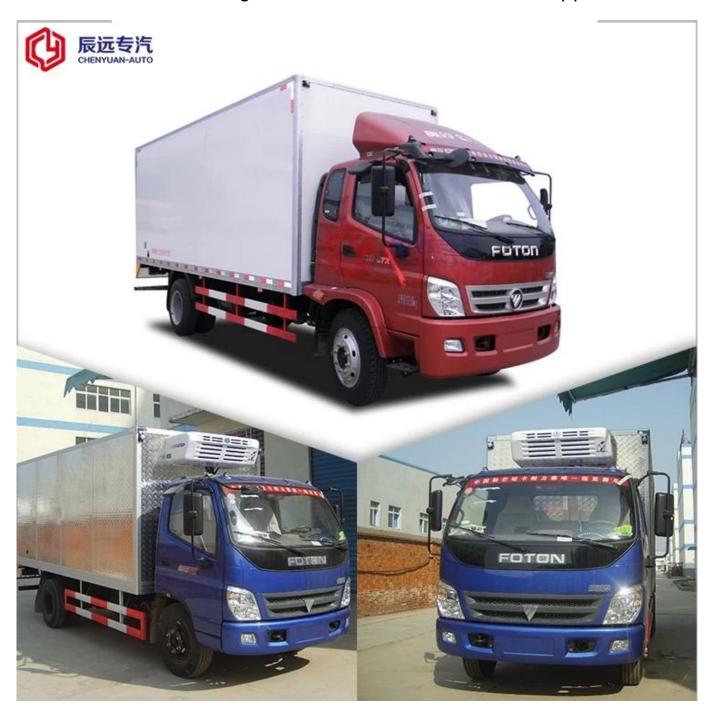

### Foton brand 5 Ton refrigerated truck with box vehicle supplier in china

| Main specification                                                                                                                      |                                                       |                                                                                                                                                                                                                                                                                                                                                                                                                                                                                                                                                                                                                                                                                                                                                                                                                                                                                                                                                                                                                                                                                                                                                                                                                                                                                                                                                                                                                                                                                                                                                                                                                                                                                                                                                                                                                                                                                                                                                                                                                                                                                                                                |                                         |                           |                         |                              |                                                   |  |
|-----------------------------------------------------------------------------------------------------------------------------------------|-------------------------------------------------------|--------------------------------------------------------------------------------------------------------------------------------------------------------------------------------------------------------------------------------------------------------------------------------------------------------------------------------------------------------------------------------------------------------------------------------------------------------------------------------------------------------------------------------------------------------------------------------------------------------------------------------------------------------------------------------------------------------------------------------------------------------------------------------------------------------------------------------------------------------------------------------------------------------------------------------------------------------------------------------------------------------------------------------------------------------------------------------------------------------------------------------------------------------------------------------------------------------------------------------------------------------------------------------------------------------------------------------------------------------------------------------------------------------------------------------------------------------------------------------------------------------------------------------------------------------------------------------------------------------------------------------------------------------------------------------------------------------------------------------------------------------------------------------------------------------------------------------------------------------------------------------------------------------------------------------------------------------------------------------------------------------------------------------------------------------------------------------------------------------------------------------|-----------------------------------------|---------------------------|-------------------------|------------------------------|---------------------------------------------------|--|
| Product model and name                                                                                                                  |                                                       | HLQ5060XLCB Refrigerator truck                                                                                                                                                                                                                                                                                                                                                                                                                                                                                                                                                                                                                                                                                                                                                                                                                                                                                                                                                                                                                                                                                                                                                                                                                                                                                                                                                                                                                                                                                                                                                                                                                                                                                                                                                                                                                                                                                                                                                                                                                                                                                                 |                                         |                           |                         |                              |                                                   |  |
| Gross weight(Kg)                                                                                                                        |                                                       | 6495                                                                                                                                                                                                                                                                                                                                                                                                                                                                                                                                                                                                                                                                                                                                                                                                                                                                                                                                                                                                                                                                                                                                                                                                                                                                                                                                                                                                                                                                                                                                                                                                                                                                                                                                                                                                                                                                                                                                                                                                                                                                                                                           |                                         | Drive type                |                         |                              | 4x2                                               |  |
| Payload(Kg)                                                                                                                             |                                                       | 2490                                                                                                                                                                                                                                                                                                                                                                                                                                                                                                                                                                                                                                                                                                                                                                                                                                                                                                                                                                                                                                                                                                                                                                                                                                                                                                                                                                                                                                                                                                                                                                                                                                                                                                                                                                                                                                                                                                                                                                                                                                                                                                                           |                                         | Overall dimension(mm)     |                         | nm)                          | 6950×2230×3050                                    |  |
| Curb weight(Kg)                                                                                                                         |                                                       | 3810                                                                                                                                                                                                                                                                                                                                                                                                                                                                                                                                                                                                                                                                                                                                                                                                                                                                                                                                                                                                                                                                                                                                                                                                                                                                                                                                                                                                                                                                                                                                                                                                                                                                                                                                                                                                                                                                                                                                                                                                                                                                                                                           |                                         | Cab seats                 |                         |                              | 3                                                 |  |
| Approach/departure angle(°)                                                                                                             |                                                       | 22/14                                                                                                                                                                                                                                                                                                                                                                                                                                                                                                                                                                                                                                                                                                                                                                                                                                                                                                                                                                                                                                                                                                                                                                                                                                                                                                                                                                                                                                                                                                                                                                                                                                                                                                                                                                                                                                                                                                                                                                                                                                                                                                                          |                                         | Front/rear hang(mm)       |                         | n)                           | 1120/2030                                         |  |
| Axle No.                                                                                                                                |                                                       | 2                                                                                                                                                                                                                                                                                                                                                                                                                                                                                                                                                                                                                                                                                                                                                                                                                                                                                                                                                                                                                                                                                                                                                                                                                                                                                                                                                                                                                                                                                                                                                                                                                                                                                                                                                                                                                                                                                                                                                                                                                                                                                                                              |                                         | Wheelbase(mm)             |                         |                              | 3800                                              |  |
| Axle load(Kg)                                                                                                                           |                                                       | 2595/3900                                                                                                                                                                                                                                                                                                                                                                                                                                                                                                                                                                                                                                                                                                                                                                                                                                                                                                                                                                                                                                                                                                                                                                                                                                                                                                                                                                                                                                                                                                                                                                                                                                                                                                                                                                                                                                                                                                                                                                                                                                                                                                                      |                                         | Max speed(Km/h)           |                         |                              | 90                                                |  |
| Chassis specification                                                                                                                   |                                                       | 1                                                                                                                                                                                                                                                                                                                                                                                                                                                                                                                                                                                                                                                                                                                                                                                                                                                                                                                                                                                                                                                                                                                                                                                                                                                                                                                                                                                                                                                                                                                                                                                                                                                                                                                                                                                                                                                                                                                                                                                                                                                                                                                              |                                         | •                         |                         |                              | -                                                 |  |
| Chassis model                                                                                                                           | l BJ1069VC                                            |                                                                                                                                                                                                                                                                                                                                                                                                                                                                                                                                                                                                                                                                                                                                                                                                                                                                                                                                                                                                                                                                                                                                                                                                                                                                                                                                                                                                                                                                                                                                                                                                                                                                                                                                                                                                                                                                                                                                                                                                                                                                                                                                | EA-D Manufact                           |                           | urer B                  |                              | Beiqi Foton Auto Co.,Ltd                          |  |
| Brand name                                                                                                                              | Foton                                                 |                                                                                                                                                                                                                                                                                                                                                                                                                                                                                                                                                                                                                                                                                                                                                                                                                                                                                                                                                                                                                                                                                                                                                                                                                                                                                                                                                                                                                                                                                                                                                                                                                                                                                                                                                                                                                                                                                                                                                                                                                                                                                                                                | Dimension(mm)                           |                           |                         | 6725×2100×2280               |                                                   |  |
| Tyre specification                                                                                                                      | 7.50R16                                               |                                                                                                                                                                                                                                                                                                                                                                                                                                                                                                                                                                                                                                                                                                                                                                                                                                                                                                                                                                                                                                                                                                                                                                                                                                                                                                                                                                                                                                                                                                                                                                                                                                                                                                                                                                                                                                                                                                                                                                                                                                                                                                                                | Tyre No.                                |                           |                         | 6                            |                                                   |  |
| Steel spring number                                                                                                                     | 9/11+7                                                |                                                                                                                                                                                                                                                                                                                                                                                                                                                                                                                                                                                                                                                                                                                                                                                                                                                                                                                                                                                                                                                                                                                                                                                                                                                                                                                                                                                                                                                                                                                                                                                                                                                                                                                                                                                                                                                                                                                                                                                                                                                                                                                                | Front track base(mm)                    |                           | m)                      | 1685                         |                                                   |  |
| Fuel type                                                                                                                               | Diesel                                                |                                                                                                                                                                                                                                                                                                                                                                                                                                                                                                                                                                                                                                                                                                                                                                                                                                                                                                                                                                                                                                                                                                                                                                                                                                                                                                                                                                                                                                                                                                                                                                                                                                                                                                                                                                                                                                                                                                                                                                                                                                                                                                                                | Rear track base(mm                      |                           | n)                      | 1600                         |                                                   |  |
| Emission standard                                                                                                                       | Euro 3                                                |                                                                                                                                                                                                                                                                                                                                                                                                                                                                                                                                                                                                                                                                                                                                                                                                                                                                                                                                                                                                                                                                                                                                                                                                                                                                                                                                                                                                                                                                                                                                                                                                                                                                                                                                                                                                                                                                                                                                                                                                                                                                                                                                | Transmission                            |                           |                         | 5forward gear,1 reverse gear |                                                   |  |
| Cab                                                                                                                                     | Single row optional.                                  | Single row, luxurious interiors and seats with power steering. Air condition is optional.                                                                                                                                                                                                                                                                                                                                                                                                                                                                                                                                                                                                                                                                                                                                                                                                                                                                                                                                                                                                                                                                                                                                                                                                                                                                                                                                                                                                                                                                                                                                                                                                                                                                                                                                                                                                                                                                                                                                                                                                                                      |                                         |                           |                         |                              |                                                   |  |
| Engine information                                                                                                                      | Engine mo                                             | Engine model                                                                                                                                                                                                                                                                                                                                                                                                                                                                                                                                                                                                                                                                                                                                                                                                                                                                                                                                                                                                                                                                                                                                                                                                                                                                                                                                                                                                                                                                                                                                                                                                                                                                                                                                                                                                                                                                                                                                                                                                                                                                                                                   |                                         |                           | CY4102-D3C              |                              |                                                   |  |
|                                                                                                                                         | Engine ma                                             | Engine manufacturer                                                                                                                                                                                                                                                                                                                                                                                                                                                                                                                                                                                                                                                                                                                                                                                                                                                                                                                                                                                                                                                                                                                                                                                                                                                                                                                                                                                                                                                                                                                                                                                                                                                                                                                                                                                                                                                                                                                                                                                                                                                                                                            |                                         |                           | Dongfeng                |                              | Chaoyang Diesel Co.,Ltd                           |  |
|                                                                                                                                         | Displaceme                                            | Displacement(ml)/ Power(Kw)                                                                                                                                                                                                                                                                                                                                                                                                                                                                                                                                                                                                                                                                                                                                                                                                                                                                                                                                                                                                                                                                                                                                                                                                                                                                                                                                                                                                                                                                                                                                                                                                                                                                                                                                                                                                                                                                                                                                                                                                                                                                                                    |                                         |                           | 3856/70(95hp)           |                              |                                                   |  |
|                                                                                                                                         | Max Torqu                                             | Max Torque                                                                                                                                                                                                                                                                                                                                                                                                                                                                                                                                                                                                                                                                                                                                                                                                                                                                                                                                                                                                                                                                                                                                                                                                                                                                                                                                                                                                                                                                                                                                                                                                                                                                                                                                                                                                                                                                                                                                                                                                                                                                                                                     |                                         |                           | 215 N.m                 |                              |                                                   |  |
|                                                                                                                                         | Speed at M                                            | Speed at Max Torque                                                                                                                                                                                                                                                                                                                                                                                                                                                                                                                                                                                                                                                                                                                                                                                                                                                                                                                                                                                                                                                                                                                                                                                                                                                                                                                                                                                                                                                                                                                                                                                                                                                                                                                                                                                                                                                                                                                                                                                                                                                                                                            |                                         |                           |                         | 2800 rpm                     |                                                   |  |
| Performance                                                                                                                             |                                                       |                                                                                                                                                                                                                                                                                                                                                                                                                                                                                                                                                                                                                                                                                                                                                                                                                                                                                                                                                                                                                                                                                                                                                                                                                                                                                                                                                                                                                                                                                                                                                                                                                                                                                                                                                                                                                                                                                                                                                                                                                                                                                                                                |                                         |                           |                         |                              |                                                   |  |
| Van body size(mm) 4900×2000×1800 Load capacity(TON) 5                                                                                   |                                                       |                                                                                                                                                                                                                                                                                                                                                                                                                                                                                                                                                                                                                                                                                                                                                                                                                                                                                                                                                                                                                                                                                                                                                                                                                                                                                                                                                                                                                                                                                                                                                                                                                                                                                                                                                                                                                                                                                                                                                                                                                                                                                                                                |                                         |                           |                         |                              |                                                   |  |
| Lowest refrigeration ter                                                                                                                | mperature(℃)                                          | -18 Centigi                                                                                                                                                                                                                                                                                                                                                                                                                                                                                                                                                                                                                                                                                                                                                                                                                                                                                                                                                                                                                                                                                                                                                                                                                                                                                                                                                                                                                                                                                                                                                                                                                                                                                                                                                                                                                                                                                                                                                                                                                                                                                                                    | rade                                    |                           |                         |                              |                                                   |  |
| Feature and Application                                                                                                                 |                                                       |                                                                                                                                                                                                                                                                                                                                                                                                                                                                                                                                                                                                                                                                                                                                                                                                                                                                                                                                                                                                                                                                                                                                                                                                                                                                                                                                                                                                                                                                                                                                                                                                                                                                                                                                                                                                                                                                                                                                                                                                                                                                                                                                |                                         |                           |                         |                              |                                                   |  |
| The refrigerator truck is<br>made up of vehicle chas<br>commonly used to trans<br>special requirements of<br>ventilation slots etc. par | ssis, Polyuretha<br>port the frozen<br>trucks,such as | ne insulation food, dairy the meat to the meat to the meat to the meat to the meat t | on van, ref<br>y products<br>ransportat | rigeration<br>, vegetable | unit and t<br>and fruit | emperati<br>and vacc         | ure recorder. It is<br>sine medicine etc. For the |  |