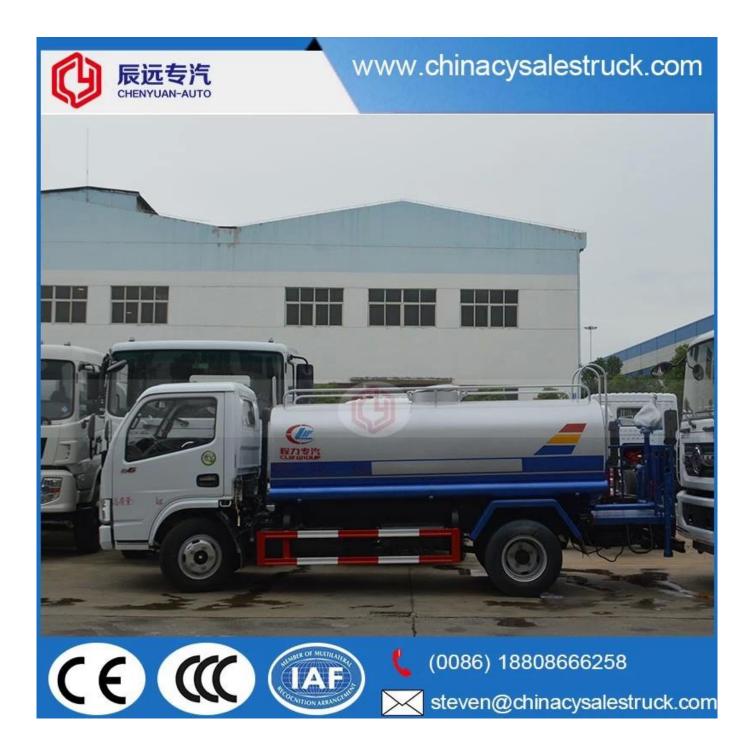

### Small water delivery truck capacity 6000L water transport trucks

| Main specification          |                                           |                       |                |  |  |  |  |  |  |
|-----------------------------|-------------------------------------------|-----------------------|----------------|--|--|--|--|--|--|
| Product model and name      | CSC5071GSS3 water truck (Left hand drive) |                       |                |  |  |  |  |  |  |
| Gross weight(Kg)            | 7495                                      | Drive type            | 4X2            |  |  |  |  |  |  |
| Payload(Kg)                 | 3500                                      | Overall dimension(mm) | 5995×2050×2450 |  |  |  |  |  |  |
| Curb weight(Kg)             | 3800                                      | Cab seats             | 3              |  |  |  |  |  |  |
| Approach/departure angle(°) | 19/15                                     | Front/rear hang(mm)   | 1115/1580      |  |  |  |  |  |  |
| Axle No.                    | 2                                         | Wheelbase(mm)         | 3300           |  |  |  |  |  |  |
| Axle load(Kg)               | 2925/4570                                 | Max speed(Km/h)       | 95             |  |  |  |  |  |  |
| Chassis specification       |                                           |                       |                |  |  |  |  |  |  |

| Chassis model                  | EQ1070T35DJ3AC                                                   | Manufacturer     |                        | Dongfeng Motor Co., Ltd |                               |     |  |  |  |
|--------------------------------|------------------------------------------------------------------|------------------|------------------------|-------------------------|-------------------------------|-----|--|--|--|
| Brand name                     | Dongfeng                                                         | Dimension(mm)    |                        | 5895×2045×2210          |                               |     |  |  |  |
| Tyre specification             | ion 7.00-16                                                      |                  | Tyre No.               |                         | 6                             |     |  |  |  |
| Steel spring<br>number         | 8/9+5                                                            | Front            | track ba               | ase(mm)                 | 1586                          |     |  |  |  |
| Fuel type                      | Diesel Rear                                                      |                  | track base(mm) 1530    |                         | 1530                          |     |  |  |  |
| Emission standard              | rd Euro 3 T                                                      |                  | ransmission            |                         | 5 forward gear,1 reverse gear |     |  |  |  |
| li an                          | Single row,luxurious interior trim with seats.And power steering |                  |                        |                         |                               |     |  |  |  |
|                                | with optional air condition.                                     |                  |                        |                         |                               |     |  |  |  |
| Engine model                   | Engine manufacturer                                              | Displacement(ml) |                        | ent(ml)                 | Power(Kw)                     |     |  |  |  |
| YC4F115-30                     | Guangxi Yuchai Machinery Co.,Ltd 2659 85                         |                  |                        |                         |                               |     |  |  |  |
| Performance                    |                                                                  |                  |                        |                         |                               |     |  |  |  |
| Tank volume[m³[] 5 (5000liter) |                                                                  | Tank material    |                        |                         | Carbon steel Q235             |     |  |  |  |
| Water pump model 65QZ40/45     |                                                                  |                  | Water pump flow(m³/h)  |                         | n³/h)                         | 40  |  |  |  |
| Watering width(M) ≥14          |                                                                  |                  | Water cannon range (M) |                         | e (M)                         | ≥28 |  |  |  |
| Feature and Application        |                                                                  |                  |                        |                         |                               |     |  |  |  |

- 1). Equipped with high power self-suction water pump that characterized by high-pressure and fast speed suction.
- 2). Equipped with front, rear and side sprinklers and high position sprinkler, and rear working platform.
- 3). The water cannon which is installed on the working platform can rotate by 360 degree and the water flow can be adjusted into various rain shape. There are straight shape, heavy rain, moderate rain and drizzle etc. The max range can reach 30M.
- 4). Equipped with fire coupling, flow valves, filter screen and water level gauge.
- 5). According to customers' request, the crane, high working platform and spraying machine also can be equipped.
- 6). Mainly used for washing on urban roads, watering and greening on trees, green belts and lawn and dust full of construction sites. And also used for drinking water delivery and fire fighting function etc.