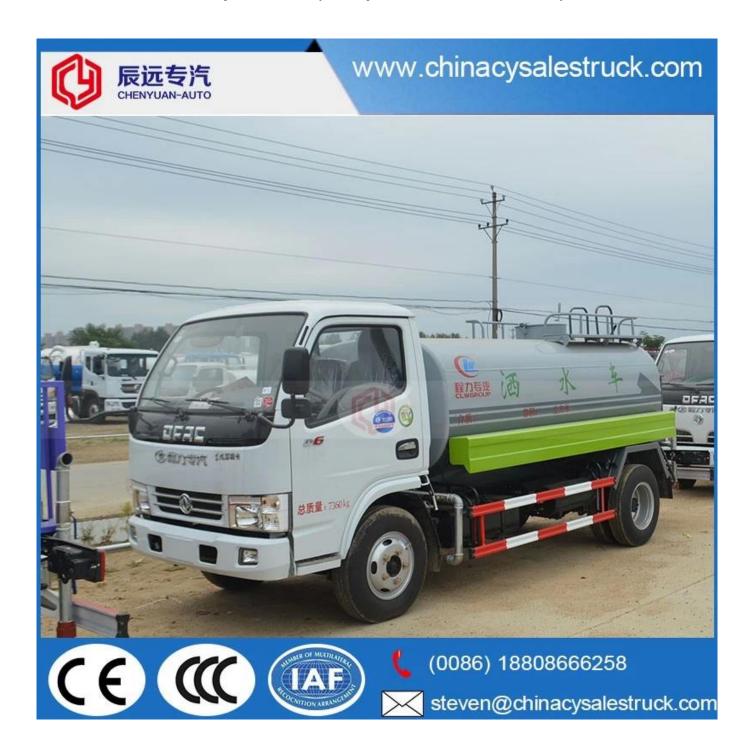

### Small water delivery truck capacity 6000L water transport trucks

| Main specification          |                                           |                       |                |  |  |  |  |  |  |
|-----------------------------|-------------------------------------------|-----------------------|----------------|--|--|--|--|--|--|
| Product model and name      | CSC5071GSS3 water truck (Left hand drive) |                       |                |  |  |  |  |  |  |
| Gross weight(Kg)            | 7495                                      | Drive type            | 4X2            |  |  |  |  |  |  |
| Payload(Kg)                 | 3500                                      | Overall dimension(mm) | 5995×2050×2450 |  |  |  |  |  |  |
| Curb weight(Kg)             | 3800                                      | Cab seats             | 3              |  |  |  |  |  |  |
| Approach/departure angle(°) | 19/15                                     | Front/rear hang(mm)   | 1115/1580      |  |  |  |  |  |  |
| Axle No.                    | 2                                         | Wheelbase(mm)         | 3300           |  |  |  |  |  |  |
| Axle load(Kg)               | 2925/4570                                 | Max speed(Km/h)       | 95             |  |  |  |  |  |  |
| Chassis specification       |                                           |                       |                |  |  |  |  |  |  |

| Chassis model                  | EQ1070T35DJ3AC                                                   | Manufacturer     |                        | Dongfeng Motor Co., Ltd |                               |     |  |  |  |
|--------------------------------|------------------------------------------------------------------|------------------|------------------------|-------------------------|-------------------------------|-----|--|--|--|
| Brand name                     | Dongfeng                                                         | Dimension(mm)    |                        | 5895×2045×2210          |                               |     |  |  |  |
| Tyre specification             | ion 7.00-16                                                      |                  | Tyre No.               |                         | 6                             |     |  |  |  |
| Steel spring<br>number         | 8/9+5                                                            | Front            | track ba               | ase(mm)                 | 1586                          |     |  |  |  |
| Fuel type                      | Diesel Rear                                                      |                  | track base(mm) 1530    |                         | 1530                          |     |  |  |  |
| Emission standard              | rd Euro 3 T                                                      |                  | ransmission            |                         | 5 forward gear,1 reverse gear |     |  |  |  |
| li an                          | Single row,luxurious interior trim with seats.And power steering |                  |                        |                         |                               |     |  |  |  |
|                                | with optional air condition.                                     |                  |                        |                         |                               |     |  |  |  |
| Engine model                   | Engine manufacturer                                              | Displacement(ml) |                        | ent(ml)                 | Power(Kw)                     |     |  |  |  |
| YC4F115-30                     | Guangxi Yuchai Machinery Co.,Ltd 2659 85                         |                  |                        |                         |                               |     |  |  |  |
| Performance                    |                                                                  |                  |                        |                         |                               |     |  |  |  |
| Tank volume[m³[] 5 (5000liter) |                                                                  | Tank material    |                        |                         | Carbon steel Q235             |     |  |  |  |
| Water pump model 65QZ40/45     |                                                                  |                  | Water pump flow(m³/h)  |                         | n³/h)                         | 40  |  |  |  |
| Watering width(M) ≥14          |                                                                  |                  | Water cannon range (M) |                         | e (M)                         | ≥28 |  |  |  |
| Feature and Application        |                                                                  |                  |                        |                         |                               |     |  |  |  |

- 1). Equipped with high power self-suction water pump that characterized by high-pressure and fast speed suction.
- 2). Equipped with front, rear and side sprinklers and high position sprinkler, and rear working platform.
- 3). The water cannon which is installed on the working platform can rotate by 360 degree and the water flow can be adjusted into various rain shape. There are straight shape, heavy rain, moderate rain and drizzle etc. The max range can reach 30M.
- 4). Equipped with fire coupling, flow valves, filter screen and water level gauge.
- 5). According to customers' request, the crane, high working platform and spraying machine also can be equipped.
- 6). Mainly used for washing on urban roads, watering and greening on trees, green belts and lawn and dust full of construction sites. And also used for drinking water delivery and fire fighting function etc.