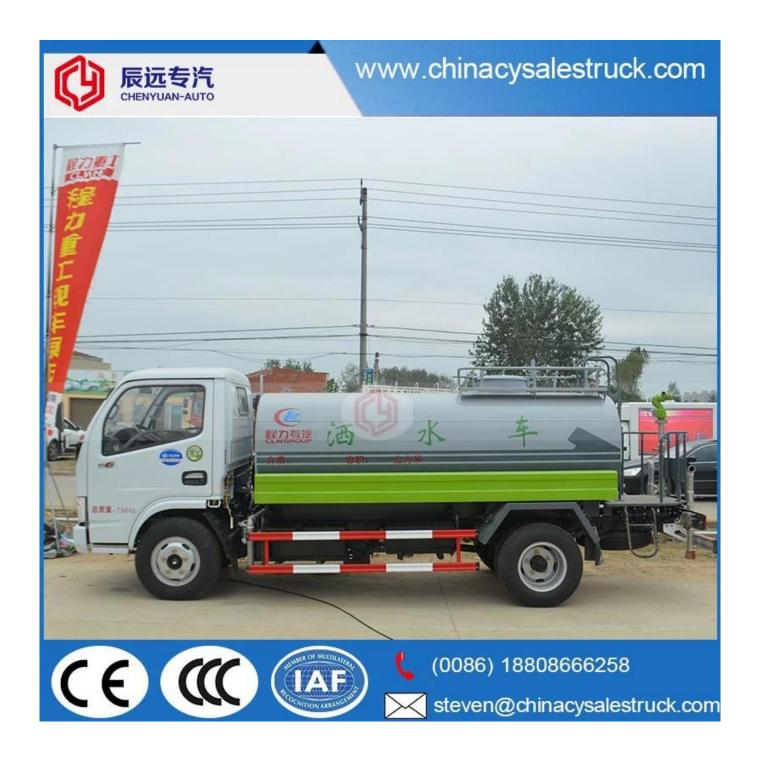

### Small water delivery truck capacity 6000L water transport trucks

| Main specification          |                                           |                       |                |  |  |  |  |  |  |
|-----------------------------|-------------------------------------------|-----------------------|----------------|--|--|--|--|--|--|
| Product model and name      | CSC5071GSS3 water truck (Left hand drive) |                       |                |  |  |  |  |  |  |
| Gross weight(Kg)            | 7495                                      | Drive type            | 4X2            |  |  |  |  |  |  |
| Payload(Kg)                 | 3500                                      | Overall dimension(mm) | 5995×2050×2450 |  |  |  |  |  |  |
| Curb weight(Kg)             | 3800                                      | Cab seats             | 3              |  |  |  |  |  |  |
| Approach/departure angle(°) | 19/15                                     | Front/rear hang(mm)   | 1115/1580      |  |  |  |  |  |  |
| Axle No.                    | 2                                         | Wheelbase(mm)         | 3300           |  |  |  |  |  |  |
| Axle load(Kg)               | 2925/4570                                 | Max speed(Km/h)       | 95             |  |  |  |  |  |  |
| Chassis specification       |                                           |                       |                |  |  |  |  |  |  |

| Chassis model                  | EQ1070T35DJ3AC                                                   | Manufacturer     |                        | Dongfeng Motor Co., Ltd |                               |     |  |  |  |
|--------------------------------|------------------------------------------------------------------|------------------|------------------------|-------------------------|-------------------------------|-----|--|--|--|
| Brand name                     | Dongfeng                                                         | Dimension(mm)    |                        | 5895×2045×2210          |                               |     |  |  |  |
| Tyre specification             | ion 7.00-16                                                      |                  | Tyre No.               |                         | 6                             |     |  |  |  |
| Steel spring<br>number         | 8/9+5                                                            | Front            | track ba               | ase(mm)                 | 1586                          |     |  |  |  |
| Fuel type                      | Diesel Rear                                                      |                  | track base(mm) 1530    |                         | 1530                          |     |  |  |  |
| Emission standard              | rd Euro 3 T                                                      |                  | ransmission            |                         | 5 forward gear,1 reverse gear |     |  |  |  |
| li an                          | Single row,luxurious interior trim with seats.And power steering |                  |                        |                         |                               |     |  |  |  |
|                                | with optional air condition.                                     |                  |                        |                         |                               |     |  |  |  |
| Engine model                   | Engine manufacturer                                              | Displacement(ml) |                        | ent(ml)                 | Power(Kw)                     |     |  |  |  |
| YC4F115-30                     | Guangxi Yuchai Machinery Co.,Ltd 2659 85                         |                  |                        |                         |                               |     |  |  |  |
| Performance                    |                                                                  |                  |                        |                         |                               |     |  |  |  |
| Tank volume[m³[] 5 (5000liter) |                                                                  | Tank material    |                        |                         | Carbon steel Q235             |     |  |  |  |
| Water pump model 65QZ40/45     |                                                                  |                  | Water pump flow(m³/h)  |                         | n³/h)                         | 40  |  |  |  |
| Watering width(M) ≥14          |                                                                  |                  | Water cannon range (M) |                         | e (M)                         | ≥28 |  |  |  |
| Feature and Application        |                                                                  |                  |                        |                         |                               |     |  |  |  |

- 1). Equipped with high power self-suction water pump that characterized by high-pressure and fast speed suction.
- 2). Equipped with front, rear and side sprinklers and high position sprinkler, and rear working platform.
- 3). The water cannon which is installed on the working platform can rotate by 360 degree and the water flow can be adjusted into various rain shape. There are straight shape, heavy rain, moderate rain and drizzle etc. The max range can reach 30M.
- 4). Equipped with fire coupling, flow valves, filter screen and water level gauge.
- 5). According to customers' request, the crane, high working platform and spraying machine also can be equipped.
- 6). Mainly used for washing on urban roads, watering and greening on trees, green belts and lawn and dust full of construction sites. And also used for drinking water delivery and fire fighting function etc.