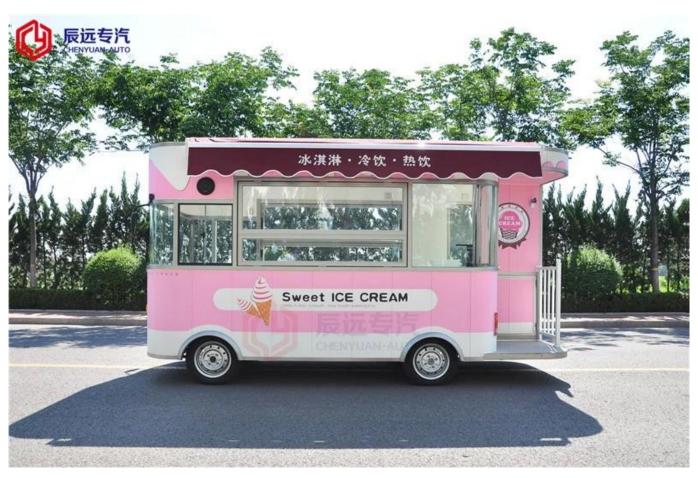

## www.chinacysalestruck.com

(0086) 18808666258

steven@chinacysalestruck.com

Standard configuration: The outer surface of the food vehicle is made of FRP, with an intermediate insulation intermediate layer and a fireproof insulation layer. The inner surface is made of stainless steel; the left and right sides and the rear side can be expanded, and the sales column is located on the left and right sides. The interior compartment is equipped with LED reflector lamp, loudspeaker, main switch, USB interface, large space cabinet; two speakers on the outside of the cabin, 105 A battery, 220 V external power connector, 15 m external power cable, telescopic truck Pedal; different color truck and skin stickers are optional.

#### Optional food equipment equipment description:

Optional configuration: The internal compartment equipment can be customized according to user requirements, such as generator / freezer / cold drink machine / sales bar / kitchen. Different types of side panel structures can be selected on the right and left sides of the compartment body; the sales window can also be opened on either side of the truck body according to the customer's needs, and the lower platform can be used to extend the loading area in the sales operation; sliding glass windows It can also be selected on both sides of the compartment body. The back door of the compartment can be chosen to open the door, double flat door or door with elevator. Both sides and back The compartment can be optional with an advertising glass roller or LED light box. screen. The roof of the truck can be selected from air conditioners, luggage racks, left and right awnings, awnings, and the rear side of the truck can be towed.