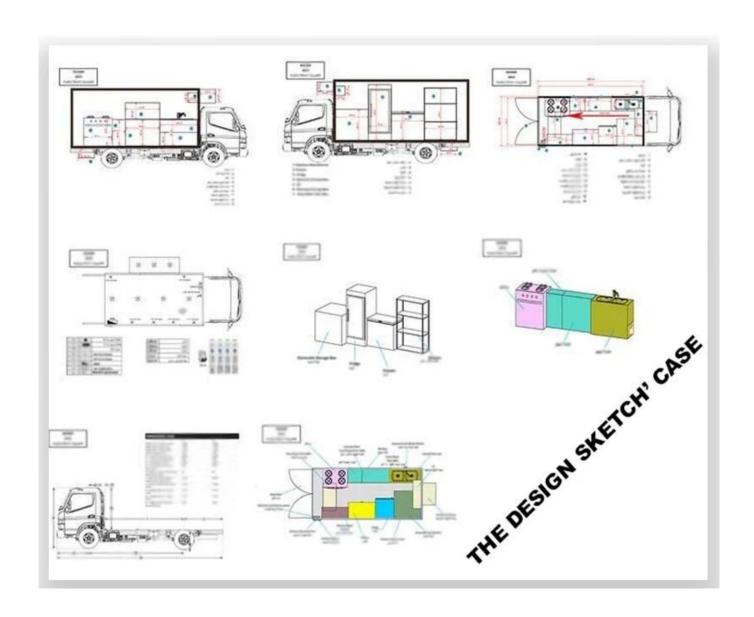

# **INNER EQUIPMENT' DETAILS**

#### Summary:

- · Sell snacks, such as fast food carts that can make and sell fast food
- · Kitchen cart, where you can make food.
- · The place where the phone and phone card are stored.
- · Help desk, you can help everyone.
- · You can sell newspapers, magazines, etc.
- · Accommodation when traveling by car or jeep.
- The repair shop provides the main service to your customers.
- · Empty cars for yourself.