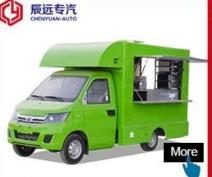

Hubei ChenYuan Special Auto Co., LTD

Foton Brand mobile food truck Overall dimensions(mm): 4730×1780×2630 Cabinet size(mm):2900\*1720\*1810

Hubei ChenYuan Special Auto Co., LTD

CHERRY Brand mobile food truck Overall dimensions(mm): 4730×1780×2630 Cabinet size(mm):2900\*1720\*1810

Hubei ChenYuan Special Auto Co., LTD

CHANGAN Brand mobile food truck Overall dimensions(mm): 4730×1780×2630 Cabinet size(mm):2900\*1720\*1810

Hubei ChenYuan Special Auto Co., LTD

NECO Brand mobile food truck
Overall dimensions(mm): 5995x2370x3200
Cabinet size(mm):3650x2120x1960