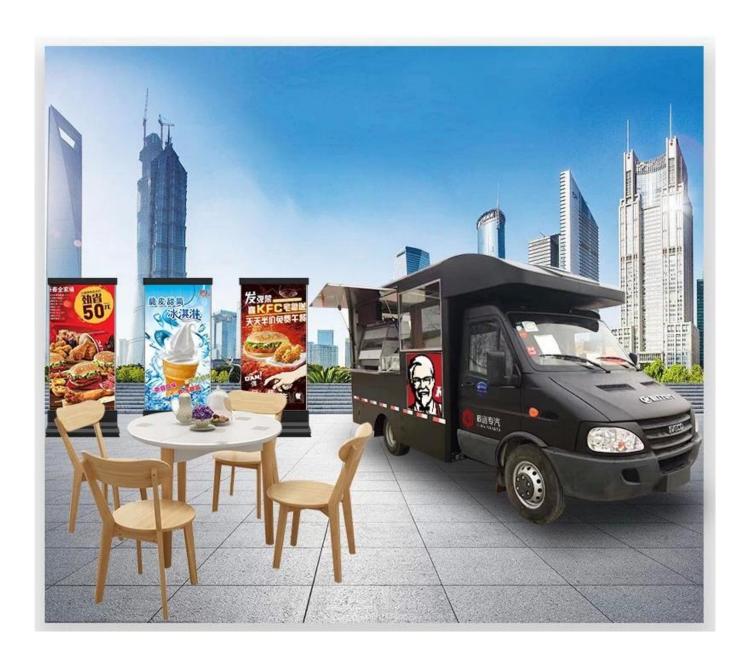

## **MOBILE Sales SHOP**

Directly sell manufacturers to save customers' costs.

Maintain good quality and create a comfortable and comfortable outdoor sales window.

## www.chinacysalestruck.com

(0086) 18808666258

steven@chinacysalestruck.com

Standard configuration: The outer surface of the food vehicle is made of FRP, with an intermediate insulation intermediate layer and a fireproof insulation layer. The inner surface is made of stainless steel; the left and right sides and the rear side can be expanded, and the sales column is located on the left and right sides. The interior compartment is equipped with LED reflector lamp, loudspeaker, main switch, USB interface, large space cabinet; two speakers on the outside of the cabin, 105 A battery, 220 V external power connector, 15 m external power cable, telescopic truck Pedal; different color truck and skin stickers are optional.