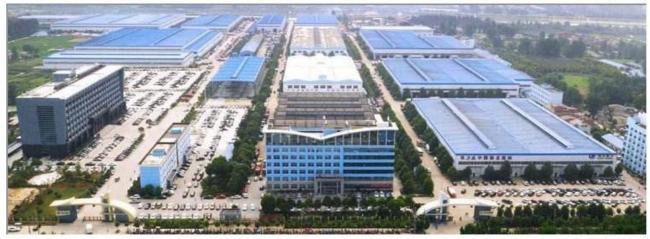

Brand mobile food truck Overall dimensions(mm): 4730×1780×2630 Cabinet size(mm):2900\*1720\*1810



Hubei ChenYuan Special Auto Co., LTD

CHERRY Brand mobile food truck Overall dimensions(mm): 4730×1780×2630 Cabinet size(mm):2900\*1720\*1810



Hubei ChenYuan Special Auto Co., LTD

CHANGAN Brand mobile food truck Overall dimensions(mm): 4730×1780×2630 Cabinet size(mm):2900\*1720\*1810



Hubei ChenYuan Special Auto Co., LTD

NECO Brand mobile food truck
Overall dimensions(mm): 5995x2370x3200
Cabinet size(mm):3650x2120x1960



Hubei ChenYuan Special Auto Co., LTD

FOOD TRAILER Overall dimensions(mm): 5630\*2130\*2500



Hubei ChenYuan Special Auto Co., LTD

DONGFENG Brand mobile food truck Overall dimensions(mm): 5995 \* 2090 \* 3300 Cabinet size(mm):4200x1800x1850

FACTORY OVERVIEW





























#### 1. Q: How long is the warranty period?

A: All of our trucks have a one-year warranty or 25,000 kilometers since you got the truck.

#### 2. Q: What is the main market of your company?

A: Our customers are all over the world. Our main market is Afrian. All individuals and organizations are my partners. They need high quality automotive products from China.

#### 3. Q: What is your production capacity and supply capacity? Factory one year?

. A: It depends on your needs. 10 years of spare parts sales experience gives us a supply channel with no problems.

#### 4. Q: Where is your factory?

A: Our company is located in Suizhou City, Hubei Province, and is the capital of China's special vehicles. Welcome to our factory.

#### 5. Q: What is the reason for choosing o