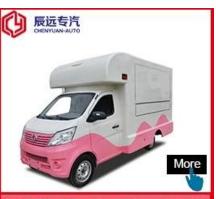

Hubei ChenYuan Special Auto Co., LTD

CHANGAN Brand mobile food truck Overall dimensions(mm): 4730×1780×2630 Cabinet size(mm):2900\*1720\*1810

Hubei ChenYuan Special Auto Co., LTD

NECO Brand mobile food truck
Overall dimensions(mm): 5995x2370x3200
Cabinet size(mm):3650x2120x1960