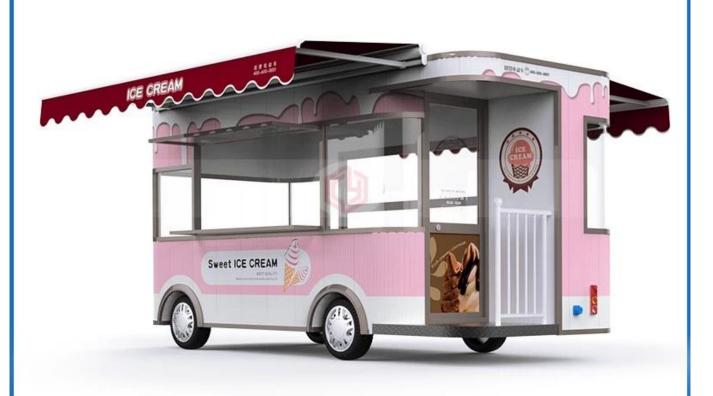

### Popular style mobile ice cream carts price made in china

## **MOBILE Sales SHOP**

Directly sell manufacturers to save customers' costs.

Maintain good quality and create a comfortable and comfortable outdoor sales window.

## www.chinacysalestruck.com

(0086) 18808666258

steven@chinacysalestruck.com

Standard configuration: The outer surface of the food vehicle is made of FRP, with an intermediate insulation intermediate layer and a fireproof insulation layer. The inner surface is made of stainless steel; the left and right sides and the rear side can be expanded, and the sales column is located on the left and right sides. The interior compartment is equipped with LED reflector lamp, loudspeaker, main switch, USB interface, large space cabinet; two speakers on the outside of the cabin, 105 A battery, 220 V external power connector, 15 m external power cable, telescopic truck Pedal; different color truck and skin stickers are optional.