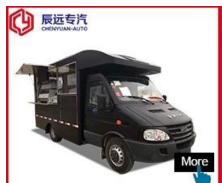

Hubei ChenYuan Special Auto Co., LTD

CHANGAN Brand mobile food truck Overall dimensions(mm): 4730×1780×2630 Cabinet size(mm):2900\*1720\*1810

Hubei ChenYuan Special Auto Co., LTD

NECO Brand mobile food truck
Overall dimensions(mm): 5995x2370x3200
Cabinet size(mm):3650x2120x1960