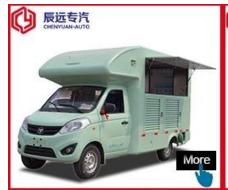

Hubei ChenYuan Special Auto Co., LTD

Foton Brand mobile food truck Overall dimensions(mm): 4730×1780×2630 Cabinet size(mm):2900\*1720\*1810

Hubei ChenYuan Special Auto Co., LTD

CHERRY Brand mobile food truck Overall dimensions(mm): 4730×1780×2630 Cabinet size(mm):2900\*1720\*1810

Hubei ChenYuan Special Auto Co., LTD

CHANGAN Brand mobile food truck Overall dimensions(mm): 4730×1780×2630 Cabinet size(mm):2900\*1720\*1810

Hubei ChenYuan Special Auto Co., LTD

NECO Brand mobile food truck
Overall dimensions(mm): 5995x2370x3200
Cabinet size(mm):3650x2120x1960