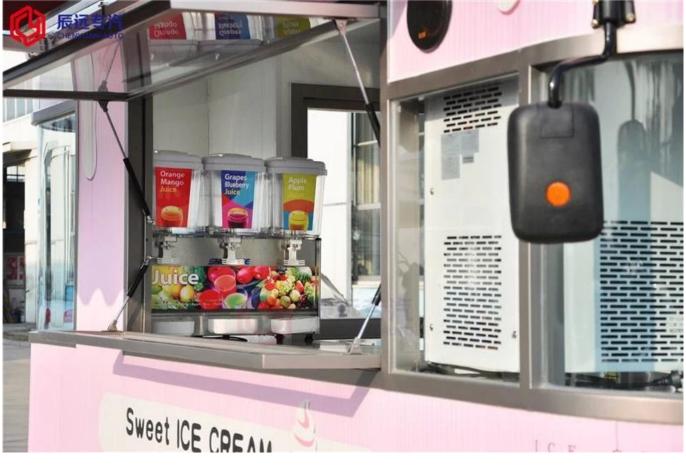

#### Optional food equipment equipment description:

Optional configuration: The internal compartment equipment can be customized according to user requirements, such as generator / freezer / cold drink machine / sales bar / kitchen. Different types of side panel structures can be selected on the right and left sides of the compartment body; the sales window can also be opened on either side of the truck body according to the customer's needs, and the lower platform can be used to extend the loading area in the sales operation; sliding glass windows It can also be selected on both sides of the compartment body. The back door of the compartment can be chosen to open the door, double flat door or door with elevator. Both sides and back The compartment can be optional with an advertising glass roller or LED light box. screen. The roof of the truck can be selected from air conditioners, luggage racks, left and right awnings, awnings, and the rear side of the truck can be towed.

# **INNER EQUIPMENT' DETAILS**