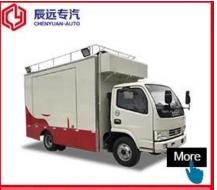

Hubei ChenYuan Special Auto Co., LTD

FOOD TRAILER Overall dimensions(mm): 5630\*2130\*2500

Hubei ChenYuan Special Auto Co., LTD

DONGFENG Brand mobile food truck Overall dimensions(mm): 5995 \* 2090 \* 3300 Cabinet size(mm):4200x1800x1850