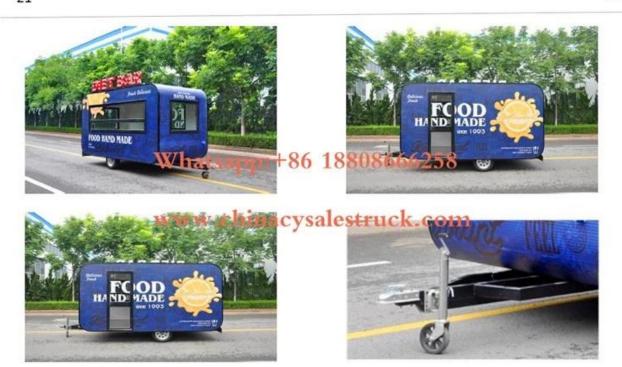

### **MOBILE SALES SHOP**

Manufacture's direct selling in order to save costs for our customers

Keep a good quality and create a good comfortable outdoor sales window

Baking truck-5m

15 GREEN

16 POLLY

21 BRANKA

24 MOSHE

29 Time bus-6.5m

Standard Configuration: The food truckexternal surface body is fiberglass steel, intermediate interlayer for heatinsulation and fire insulation layer, and the internal surface is stainless steel; The left and right side and the backside can be expanded and there is vendingbar on both left and right side. The internal compartment is installed with LED floodlights, megaphone, master switch, USB interface, large space locker; Theoutside of the compartment is installed with two loudspeakers, 105A storage battery, 220V external power supply interface, 15m external power supply cord, telescopic truck pedal; Different truck colors and skin stickers are optional.

#### Food truck optional equipments description:

Optional Configuration: Internal compartment equipment can be customised according to user's requirements suchas generator/freezer/cold drink machine/vending bar/cooker etc; The left andright side of the compartment body can be chosed different structure forms ofside panel; The selling window can be also opened on any side of the truck bodyaccording to customer demand, the below board can be unfold to extend the cargoarea in vending operation; The glass sliding window can be also choosed on bothside of the compartment body. The back door of the compartment can choose singleopen door, double flat open door or lift-up door. Both sides and back of the compartment can be optional advertising glass roller light box or LED screen. Truck roof can choose overhead air conditioning, baggage holder, left and right side can be chosed awning, the back side of the truck can be chosedcrawling ladder.