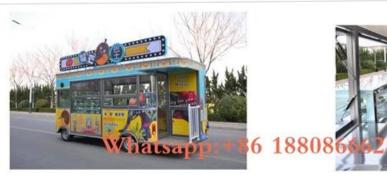

### **MOBILE SALES SHOP**

Manufacture's direct selling in order to save costs for our customers

Keep a good quality and create a good comfortable outdoor sales window

Baking truck-5m

15 GREEN

16 POLLY

21 BRANKA

24 MOSHE

29 Time bus-6.5m

Standard Configuration: The food truckexternal surface body is fiberglass steel, intermediate interlayer for heatinsulation and fire insulation layer, and the internal surface is stainless steel; The left and right side and the backside can be expanded and there is vendingbar on both left and right side. The internal compartment is installed with LED floodlights, megaphone, master switch, USB interface, large space locker; Theoutside of the compartment is installed with two loudspeakers, 105A storage battery, 220V external power supply interface, 15m external power supply cord, telescopic truck pedal; Different truck colors and skin stickers are optional.

#### Food truck optional equipments description:

Optional Configuration: Internal compartment equipment can be customised according to user's requirements suchas generator/freezer/cold drink machine/vending bar/cooker etc; The left andright side of the compartment body can be chosed different structure forms ofside panel; The selling window can be also opened on any side of the truck bodyaccording to customer demand, the below board can be unfold to extend the cargoarea in vending operation; The glass sliding window can be also choosed on bothside of the compartment body. The back door of the compartment can choose singleopen door, double flat open door or lift-up door. Both sides and back of the compartment can be optional advertising glass roller light box or LED screen. Truck roof can choose overhead air conditioning, baggage holder, left and right side can be chosed awning, the back side of the truck can be chosedcrawling ladder.