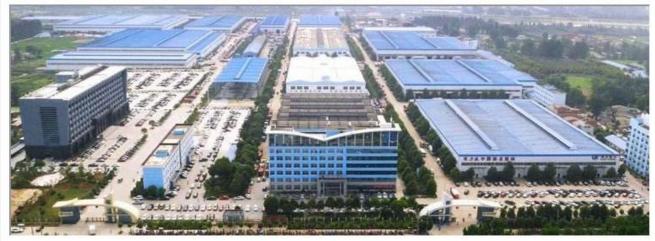

Brand mobile food truck Overall dimensions(mm): 4730×1780×2630 Cabinet size(mm):2900\*1720\*1810



Hubei ChenYuan Special Auto Co., LTD

CHERRY Brand mobile food truck Overall dimensions(mm): 4730×1780×2630 Cabinet size(mm):2900\*1720\*1810



Hubei ChenYuan Special Auto Co., LTD

CHANGAN Brand mobile food truck Overall dimensions(mm): 4730×1780×2630 Cabinet size(mm):2900\*1720\*1810



Hubei ChenYuan Special Auto Co., LTD

NECO Brand mobile food truck
Overall dimensions(mm): 5995x2370x3200
Cabinet size(mm):3650x2120x1960



Hubei ChenYuan Special Auto Co., LTD

FOOD TRAILER Overall dimensions(mm): 5630\*2130\*2500



Hubei ChenYuan Special Auto Co., LTD

DONGFENG Brand mobile food truck Overall dimensions(mm): 5995 \* 2090 \* 3300 Cabinet size(mm):4200x1800x1850

FACTORY OVERVIEW















WORKSHOP DISPLAY















#### 1. Q: How long is the warranty period?

A: All of our trucks have one year warranty or 25000KM since you get the truck.

### 2. Q: What's the main market of yourcompany?

A: We have customers all over the worldand our main market it Afrian, all the individuals and units are my partnerswho have a demand of china's high quality automobile industry product.

## 3. Q: How much the production capacity and supply capacity of your factory for one year?

. A: This depends on your needs. 10 years of spare parts sales experience makes us have a smooth supply channels.

### 4. Q: Where is your factory located?

A:Our company is located in Suizhou City, Hubei Province, the Capital of Special Purpose Vehicle in China. Warmly welcome to our factory.

### 5. Q