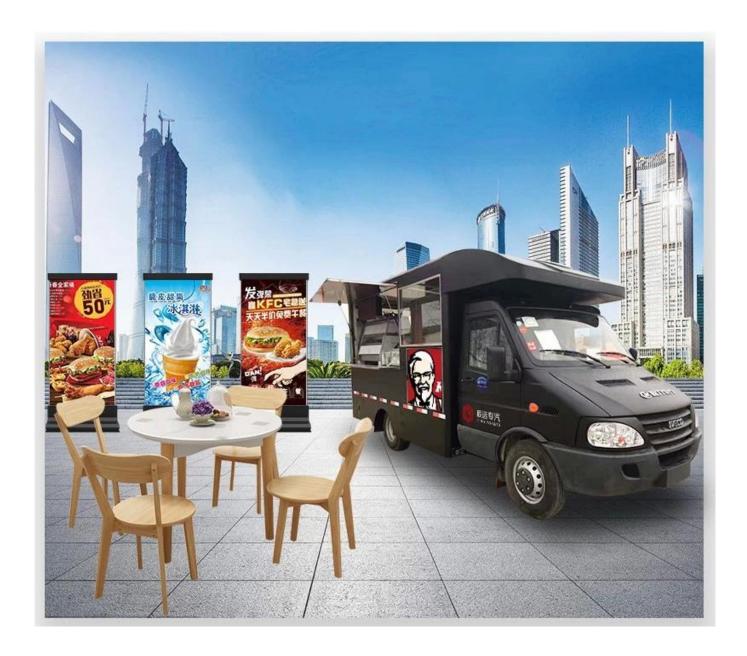

### **MOBILE SALES SHOP**

Manufacture's direct selling in order to save costs for our customers

Keep a good quality and create a good comfortable outdoor sales window

Baking truck-5m

15 GREEN

16 POLLY

21 BRANKA

24 MOSHE

29 Time bus-6.5m

Standard Configuration: The food truckexternal surface body is fiberglass steel, intermediate interlayer for heatinsulation and fire insulation layer, and the internal surface is stainless steel; The left and right side and the backside can be expanded and there is vendingbar on both left and right side. The internal compartment is installed with LED floodlights, megaphone, master switch, USB interface, large space locker; Theoutside of the compartment is installed with two loudspeakers, 105A storage battery, 220V external power supply interface, 15m external power supply cord, telescopic truck pedal; Different truck colors and skin stickers are optional.

#### Food truck optional equipments description:

Optional Configuration: Internal compartment equipment can be customised according to user's requirements suchas generator/freezer/cold drink machine/vending bar/cooker etc; The left andright side of the compartment body can be chosed different structure forms ofside panel; The selling window can be also opened on any side of the truck bodyaccording to customer demand, the below board can be unfold to extend the cargoarea in vending operation; The glass sliding window can be also choosed on bothside of the compartment body. The back door of the compartment can choose singleopen door, double flat open door or lift-up door. Both sides and back of the compartment can be optional advertising glass roller light box or LED screen. Truck roof can choose overhead air conditioning, baggage holder, left and right side can be chosed awning, the back side of the truck can be chosedcrawling ladder.