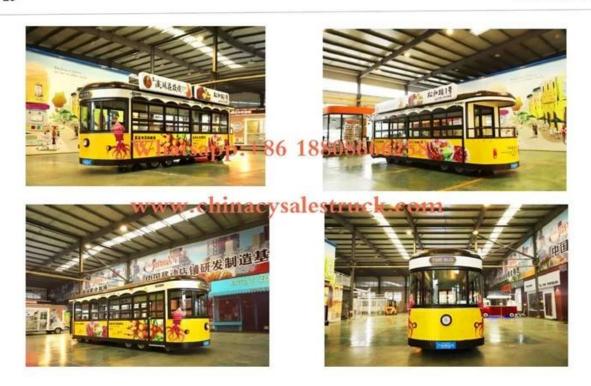

### **MOBILE SALES SHOP**

Manufacture's direct selling in order to save costs for our customers

Keep a good quality and create a good comfortable outdoor sales window

Baking truck-5m

15 GREEN

16 POLLY

21 BRANKA

24 MOSHE

29 Time bus-6.5m

Standard Configuration: The food truckexternal surface body is fiberglass steel, intermediate interlayer for heatinsulation and fire insulation layer, and the internal surface is stainless steel; The left and right side and the backside can be expanded and there is vendingbar on both left and right side. The internal compartment is installed with LED floodlights, megaphone, master switch, USB interface, large space locker; Theoutside of the compartment is installed with two loudspeakers, 105A storage battery, 220V external power supply interface, 15m external power supply cord, telescopic truck pedal; Different truck colors and skin stickers are optional.

#### Food truck optional equipments description:

Optional Configuration: Internal compartment equipment can be customised according to user's requirements suchas generator/freezer/cold drink machine/vending bar/cooker etc; The left andright side of the compartment body can be chosed different structure forms ofside panel; The selling window can be also opened on any side of the truck bodyaccording to customer demand, the below board can be unfold to extend the cargoarea in vending operation; The glass sliding window can be also choosed on bothside of the compartment body. The back door of the compartment can choose singleopen door, double flat open door or lift-up door. Both sides and back of the compartment can be optional advertising glass roller light box or LED screen. Truck roof can choose overhead air conditioning, baggage holder, left and right side can be chosed awning, the back side of the truck can be chosedcrawling ladder.