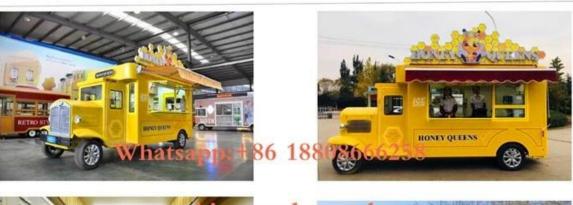

### **MOBILE SALES SHOP**

Manufacture's direct selling in order to save costs for our customers

Keep a good quality and create a good comfortable outdoor sales window

Baking truck-5m

15 GREEN

16 POLLY

21 BRANKA

24 MOSHE

29 Time bus-6.5m

Standard Configuration: The food truckexternal surface body is fiberglass steel, intermediate interlayer for heatinsulation and fire insulation layer, and the internal surface is stainless steel; The left and right side and the backside can be expanded and there is vendingbar on both left and right side. The internal compartment is installed with LED floodlights, megaphone, master switch, USB interface, large space locker; Theoutside of the compartment is installed with two loudspeakers, 105A storage battery, 220V external power supply interface, 15m external power supply cord, telescopic truck pedal; Different truck colors and skin stickers are optional.

#### Food truck optional equipments description:

Optional Configuration: Internal compartment equipment can be customised according to user's requirements suchas generator/freezer/cold drink machine/vending bar/cooker etc; The left andright side of the compartment body can be chosed different structure forms ofside panel; The selling window can be also opened on any side of the truck bodyaccording to customer demand, the below board can be unfold to extend the cargoarea in vending operation; The glass sliding window can be also choosed on bothside of the compartment body. The back door of the compartment can choose singleopen door, double flat open door or lift-up door. Both sides and back of the compartment can be optional advertising glass roller light box or LED screen. Truck roof can choose overhead air conditioning, baggage holder, left and right side can be chosed awning, the back side of the truck can be chosedcrawling ladder.