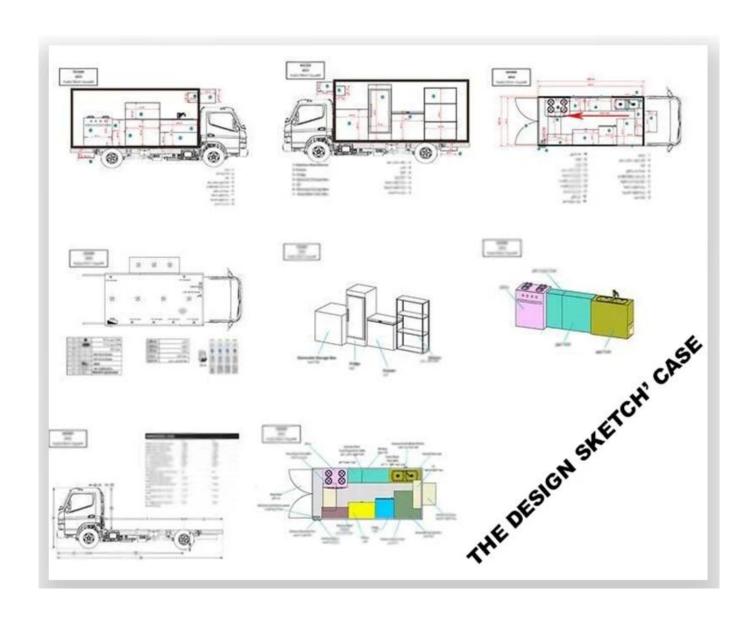

# **INNER EQUIPMENT' DETAILS**

#### Summary:

- · selling snacks, as a fast food cart which you can make and sell fast food
- · kitchen cart which you can make food for yourself
- · shop which you can sell phone card and phone
- · aid post which you can help everyone
- · book store which you can sell newspaper , magazine etc
- · housing when you have a trip by car or jeep
- · repare shop to main for your clients
- · empty cart which do it by yourself