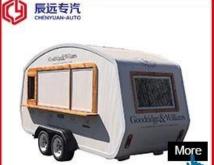

Hubei ChenYuan Special Auto Co., LTD

FOOD TRAILER Overall dimensions(mm): 5630\*2130\*2500

Hubei ChenYuan Special Auto Co., LTD

DONGFENG Brand mobile food truck Overall dimensions(mm): 5995 \* 2090 \* 3300 Cabinet size(mm):4200x1800x1850