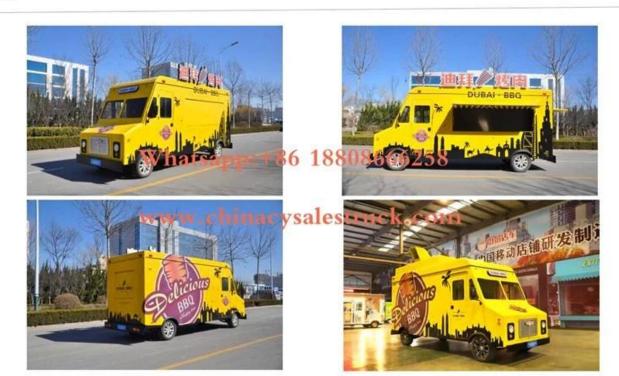

### **MOBILE SALES SHOP**

Manufacture's direct selling in order to save costs for our customers

Keep a good quality and create a good comfortable outdoor sales window

Baking truck-5m

15 GREEN

16 POLLY

21 BRANKA

24 MOSHE

29 Time bus-6.5m

Standard Configuration: The food truckexternal surface body is fiberglass steel, intermediate interlayer for heatinsulation and fire insulation layer, and the internal surface is stainless steel; The left and right side and the backside can be expanded and there is vendingbar on both left and right side. The internal compartment is installed with LED floodlights, megaphone, master switch, USB interface, large space locker; Theoutside of the compartment is installed with two loudspeakers, 105A storage battery, 220V external power supply interface, 15m external power supply cord, telescopic truck pedal; Different truck colors and skin stickers are optional.

#### Food truck optional equipments description:

Optional Configuration: Internal compartment equipment can be customised according to user's requirements suchas generator/freezer/cold drink machine/vending bar/cooker etc; The left andright side of the compartment body can be chosed different structure forms ofside panel; The selling window can be also opened on any side of the truck bodyaccording to customer demand, the below board can be unfold to extend the cargoarea in vending operation; The glass sliding window can be also choosed on bothside of the compartment body. The back door of the compartment can choose singleopen door, double flat open door or lift-up door. Both sides and back of the compartment can be optional advertising glass roller light box or LED screen. Truck roof can choose overhead air conditioning, baggage holder, left and right side can be chosed awning, the back side of the truck can be chosedcrawling ladder.