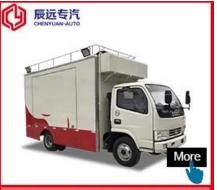

Hubei ChenYuan Special Auto Co., LTD

Foton Brand mobile food truck Overall dimensions(mm): 4730×1780×2630 Cabinet size(mm):2900\*1720\*1810

Hubei ChenYuan Special Auto Co., LTD

CHERRY Brand mobile food truck Overall dimensions(mm): 4730×1780×2630 Cabinet size(mm):2900\*1720\*1810

Hubei ChenYuan Special Auto Co., LTD

CHANGAN Brand mobile food truck Overall dimensions(mm): 4730×1780×2630 Cabinet size(mm):2900\*1720\*1810

Hubei ChenYuan Special Auto Co., LTD

NECO Brand mobile food truck
Overall dimensions(mm): 5995x2370x3200
Cabinet size(mm):3650x2120x1960

Hubei ChenYuan Special Auto Co., LTD

FOOD TRAILER Overall dimensions(mm): 5630\*2130\*2500

Hubei ChenYuan Special Auto Co., LTD

DONGFENG Brand mobile food truck Overall dimensions(mm): 5995 \* 2090 \* 3300 Cabinet size(mm):4200x1800x1850