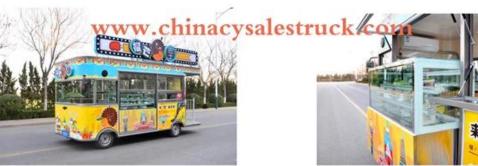

### **MOBILE SALES SHOP**

Manufacture's direct selling in order to save costs for our customers

Keep a good quality and create a good comfortable outdoor sales window

Baking truck-5m

15 GREEN

16 POLLY

21 BRANKA

24 MOSHE

29 Time bus-6.5m

Standard Configuration: The food truckexternal surface body is fiberglass steel, intermediate interlayer for heatinsulation and fire insulation layer, and the internal surface is stainless steel; The left and right side and the backside can be expanded and there is vendingbar on both left and right side. The internal compartment is installed with LED floodlights, megaphone, master switch, USB interface, large space locker; Theoutside of the compartment is installed with two loudspeakers, 105A storage battery, 220V external power supply interface, 15m external power supply cord, telescopic truck pedal; Different truck colors and skin stickers are optional.

#### Food truck optional equipments description:

Optional Configuration: Internal compartment equipment can be customised according to user's requirements suchas generator/freezer/cold drink machine/vending bar/cooker etc; The left andright side of the compartment body can be chosed different structure forms ofside panel; The selling window can be also opened on any side of the truck bodyaccording to customer demand, the below board can be unfold to extend the cargoarea in vending operation; The glass sliding window can be also choosed on bothside of the compartment body. The back door of the compartment can choose singleopen door, double flat open door or lift-up door. Both sides and back of the compartment can be optional advertising glass roller light box or LED screen. Truck roof can choose overhead air conditioning, baggage holder, left and right side can be chosed awning, the back side of the truck can be chosedcrawling ladder.