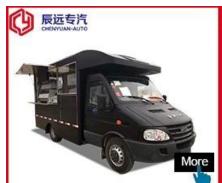

Hubei ChenYuan Special Auto Co., LTD

Foton Brand mobile food truck Overall dimensions(mm): 4730×1780×2630 Cabinet size(mm):2900\*1720\*1810

Hubei ChenYuan Special Auto Co., LTD

CHERRY Brand mobile food truck Overall dimensions(mm): 4730×1780×2630 Cabinet size(mm):2900\*1720\*1810

Hubei ChenYuan Special Auto Co., LTD

CHANGAN Brand mobile food truck Overall dimensions(mm): 4730×1780×2630 Cabinet size(mm):2900\*1720\*1810

Hubei ChenYuan Special Auto Co., LTD

NECO Brand mobile food truck
Overall dimensions(mm): 5995x2370x3200
Cabinet size(mm):3650x2120x1960

Hubei ChenYuan Special Auto Co., LTD

FOOD TRAILER Overall dimensions(mm): 5630\*2130\*2500

Hubei ChenYuan Special Auto Co., LTD

DONGFENG Brand mobile food truck Overall dimensions(mm): 5995 \* 2090 \* 3300 Cabinet size(mm):4200x1800x1850