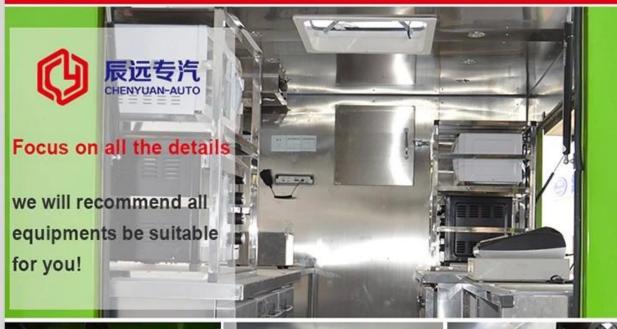

# **INNER EQUIPMENT' DETAILS**

#### Food truck optional equipments description:

Optional Configuration: Internal compartment equipment can be customised according to user's requirements suchas generator/freezer/cold drink machine/vending bar/cooker etc; The left andright side of the compartment body can be chosed different structure forms ofside panel; The selling window can be also opened on any side of the truck bodyaccording to customer demand, the below board can be unfold to extend the cargoarea in vending operation; The glass sliding window can be also choosed on bothside of the compartment body. The back door of the compartment can choose singleopen door, double flat open door or lift-up door. Both sides and back of the compartment can be optional advertising glass roller light box or LED screen. Truck roof can choose overhead air conditioning, baggage holder, left and right side can be chosed awning, the back side of the truck can be chosedcrawling ladder.