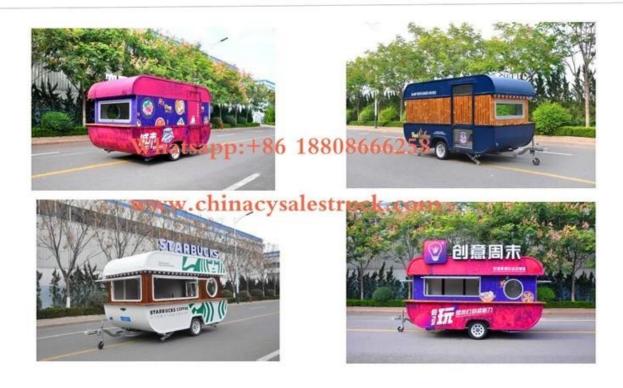

### **MOBILE SALES SHOP**

Manufacture's direct selling in order to save costs for our customers

Keep a good quality and create a good comfortable outdoor sales window

Baking truck-5m

15 GREEN

16 POLLY

21 BRANKA

24 MOSHE

29 Time bus-6.5m

Standard Configuration: The food truckexternal surface body is fiberglass steel, intermediate interlayer for heatinsulation and fire insulation layer, and the internal surface is stainless steel; The left and right side and the backside can be expanded and there is vendingbar on both left and right side. The internal compartment is installed with LED floodlights, megaphone, master switch, USB interface, large space locker; Theoutside of the compartment is installed with two loudspeakers, 105A storage battery, 220V external power supply interface, 15m external power supply cord, telescopic truck pedal; Different truck colors and skin stickers are optional.

#### Food truck optional equipments description:

Optional Configuration: Internal compartment equipment can be customised according to user's requirements suchas generator/freezer/cold drink machine/vending bar/cooker etc; The left andright side of the compartment body can be chosed different structure forms ofside panel; The selling window can be also opened on any side of the truck bodyaccording to customer demand, the below board can be unfold to extend the cargoarea in vending operation; The glass sliding window can be also choosed on bothside of the compartment body. The back door of the compartment can choose singleopen door, double flat open door or lift-up door. Both sides and back of the compartment can be optional advertising glass roller light box or LED screen. Truck roof can choose overhead air conditioning, baggage holder, left and right side can be chosed awning, the back side of the truck can be chosedcrawling ladder.