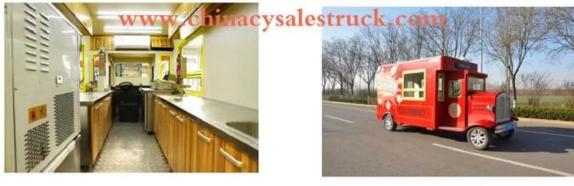

### **MOBILE SALES SHOP**

Manufacture's direct selling in order to save costs for our customers

Keep a good quality and create a good comfortable outdoor sales window

Baking truck-5m

15 GREEN

16 POLLY

21 BRANKA

24 MOSHE

29 Time bus-6.5m

Standard Configuration: The food truckexternal surface body is fiberglass steel, intermediate interlayer for heatinsulation and fire insulation layer, and the internal surface is stainless steel; The left and right side and the backside can be expanded and there is vendingbar on both left and right side. The internal compartment is installed with LED floodlights, megaphone, master switch, USB interface, large space locker; Theoutside of the compartment is installed with two loudspeakers, 105A storage battery, 220V external power supply interface, 15m external power supply cord, telescopic truck pedal; Different truck colors and skin stickers are optional.

#### Food truck optional equipments description:

Optional Configuration: Internal compartment equipment can be customised according to user's requirements suchas generator/freezer/cold drink machine/vending bar/cooker etc; The left andright side of the compartment body can be chosed different structure forms ofside panel; The selling window can be also opened on any side of the truck bodyaccording to customer demand, the below board can be unfold to extend the cargoarea in vending operation; The glass sliding window can be also choosed on bothside of the compartment body. The back door of the compartment can choose singleopen door, double flat open door or lift-up door. Both sides and back of the compartment can be optional advertising glass roller light box or LED screen. Truck roof can choose overhead air conditioning, baggage holder, left and right side can be chosed awning, the back side of the truck can be chosedcrawling ladder.