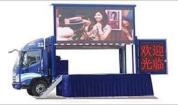

### ISUZU Brand (700P) outdoor advertising truck prices

| Dimensions                 | Product Model:                                                                                                                                                                               | CSC5070XXC                                                                                                    |  |  |  |
|----------------------------|----------------------------------------------------------------------------------------------------------------------------------------------------------------------------------------------|---------------------------------------------------------------------------------------------------------------|--|--|--|
|                            | Overall dimensions(mm)                                                                                                                                                                       | 7100 X 2020 X 3615                                                                                            |  |  |  |
|                            | GVW(kg)                                                                                                                                                                                      | 8000                                                                                                          |  |  |  |
|                            | Wheelbase/mm                                                                                                                                                                                 | 3360/3815                                                                                                     |  |  |  |
|                            | Approach/Departure Angle/°                                                                                                                                                                   | 21/13                                                                                                         |  |  |  |
|                            | Front/Rear Overhang/mm                                                                                                                                                                       | 1110/2395                                                                                                     |  |  |  |
| Cab                        | Cab Capacity                                                                                                                                                                                 | Single row, left steering wheel                                                                               |  |  |  |
|                            | Air Conditioner                                                                                                                                                                              | Yes                                                                                                           |  |  |  |
| Chassis                    | Chassis model                                                                                                                                                                                | QL11009HARY                                                                                                   |  |  |  |
|                            | Brand                                                                                                                                                                                        | ISUZU brand with 700P series                                                                                  |  |  |  |
|                            | Driven Mode                                                                                                                                                                                  | 4x2, LHD                                                                                                      |  |  |  |
|                            | Emission standard                                                                                                                                                                            | Euro IV                                                                                                       |  |  |  |
|                            | Front/ Rear track base(mm)                                                                                                                                                                   | 1680/1650                                                                                                     |  |  |  |
|                            | Tyre                                                                                                                                                                                         | 8.25-20                                                                                                       |  |  |  |
|                            | Fuel Type                                                                                                                                                                                    | Diesel                                                                                                        |  |  |  |
|                            | Gear Box                                                                                                                                                                                     | MLD 6 gear transmission, air conditioning drive, oil brake vacuum pump, the bridge can open the frame section |  |  |  |
|                            | Taxi driver                                                                                                                                                                                  | MLD 6 gear transmission, air conditioning drive, oil brake vacuum pump, the bridge can open the frame section |  |  |  |
|                            | Max Speed/ km/h                                                                                                                                                                              | 110                                                                                                           |  |  |  |
| Engine                     | Engine model                                                                                                                                                                                 | 4HK1-TCG40                                                                                                    |  |  |  |
|                            | Horsepower/HP                                                                                                                                                                                | 189                                                                                                           |  |  |  |
|                            | Displacement/ml                                                                                                                                                                              | 5193                                                                                                          |  |  |  |
|                            | Max Torque                                                                                                                                                                                   | 510N.m                                                                                                        |  |  |  |
|                            | Speed at Max Torque                                                                                                                                                                          | 2600 rpm                                                                                                      |  |  |  |
| Detail Mobile LED<br>truck | LED screen size<br>(x length high) (mm)                                                                                                                                                      | 5120 * 2240 (Left and right side)                                                                             |  |  |  |
|                            | Height Screen Lift (m)                                                                                                                                                                       | 1.5 (left and right side)                                                                                     |  |  |  |
|                            | Pixel of LED screen pitch (mm)                                                                                                                                                               | P8/P6/P5/P4                                                                                                   |  |  |  |
|                            | Rear P6 Full-color LED Screen<br>size (Width × Width) (mm)                                                                                                                                   | 1280 × 16000 (P6 Screen)                                                                                      |  |  |  |
|                            | Generator - Kubota brand                                                                                                                                                                     | 16 Kw                                                                                                         |  |  |  |
|                            | Control System of LED Screen                                                                                                                                                                 | LINSN                                                                                                         |  |  |  |
| Comment                    | Equipped with Silent generator, wooden floor, light, fan fan, skylights, computer, stereo, amplifiers and other bodybuilding facilities, and 220V external power connector outside the body. |                                                                                                               |  |  |  |