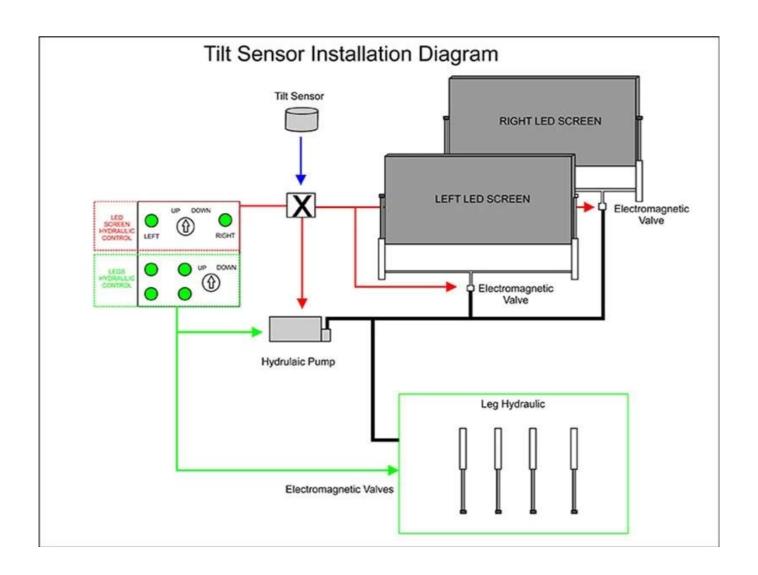

### ISUZU Brand (700P) outdoor advertising truck prices

| Dimensions                 | Product Model:                                                                                                                                                                               | CSC5070XXC                                                                                                    |  |  |  |
|----------------------------|----------------------------------------------------------------------------------------------------------------------------------------------------------------------------------------------|---------------------------------------------------------------------------------------------------------------|--|--|--|
|                            | Overall dimensions(mm)                                                                                                                                                                       | 7100 X 2020 X 3615                                                                                            |  |  |  |
|                            | GVW(kg)                                                                                                                                                                                      | 8000                                                                                                          |  |  |  |
|                            | Wheelbase/mm                                                                                                                                                                                 | 3360/3815                                                                                                     |  |  |  |
|                            | Approach/Departure Angle/°                                                                                                                                                                   | 21/13                                                                                                         |  |  |  |
|                            | Front/Rear Overhang/mm                                                                                                                                                                       | 1110/2395                                                                                                     |  |  |  |
| Cab                        | Cab Capacity                                                                                                                                                                                 | Single row, left steering wheel                                                                               |  |  |  |
|                            | Air Conditioner                                                                                                                                                                              | Yes                                                                                                           |  |  |  |
| Chassis                    | Chassis model                                                                                                                                                                                | QL11009HARY                                                                                                   |  |  |  |
|                            | Brand                                                                                                                                                                                        | ISUZU brand with 700P series                                                                                  |  |  |  |
|                            | Driven Mode                                                                                                                                                                                  | 4x2, LHD                                                                                                      |  |  |  |
|                            | Emission standard                                                                                                                                                                            | Euro IV                                                                                                       |  |  |  |
|                            | Front/ Rear track base(mm)                                                                                                                                                                   | 1680/1650                                                                                                     |  |  |  |
|                            | Tyre                                                                                                                                                                                         | 8.25-20                                                                                                       |  |  |  |
|                            | Fuel Type                                                                                                                                                                                    | Diesel                                                                                                        |  |  |  |
|                            | Gear Box                                                                                                                                                                                     | MLD 6 gear transmission, air conditioning drive, oil brake vacuum pump, the bridge can open the frame section |  |  |  |
|                            | Taxi driver                                                                                                                                                                                  | MLD 6 gear transmission, air conditioning drive, oil brake vacuum pump, the bridge can open the frame section |  |  |  |
|                            | Max Speed/ km/h                                                                                                                                                                              | 110                                                                                                           |  |  |  |
| Engine                     | Engine model                                                                                                                                                                                 | 4HK1-TCG40                                                                                                    |  |  |  |
|                            | Horsepower/HP                                                                                                                                                                                | 189                                                                                                           |  |  |  |
|                            | Displacement/ml                                                                                                                                                                              | 5193                                                                                                          |  |  |  |
|                            | Max Torque                                                                                                                                                                                   | 510N.m                                                                                                        |  |  |  |
|                            | Speed at Max Torque                                                                                                                                                                          | 2600 rpm                                                                                                      |  |  |  |
| Detail Mobile LED<br>truck | LED screen size<br>(x length high) (mm)                                                                                                                                                      | 5120 * 2240 (Left and right side)                                                                             |  |  |  |
|                            | Height Screen Lift (m)                                                                                                                                                                       | 1.5 (left and right side)                                                                                     |  |  |  |
|                            | Pixel of LED screen pitch (mm)                                                                                                                                                               | P8/P6/P5/P4                                                                                                   |  |  |  |
|                            | Rear P6 Full-color LED Screen<br>size (Width × Width) (mm)                                                                                                                                   | 1280 × 16000 (P6 Screen)                                                                                      |  |  |  |
|                            | Generator - Kubota brand                                                                                                                                                                     | 16 Kw                                                                                                         |  |  |  |
|                            | Control System of LED Screen                                                                                                                                                                 | LINSN                                                                                                         |  |  |  |
| Comment                    | Equipped with Silent generator, wooden floor, light, fan fan, skylights, computer, stereo, amplifiers and other bodybuilding facilities, and 220V external power connector outside the body. |                                                                                                               |  |  |  |