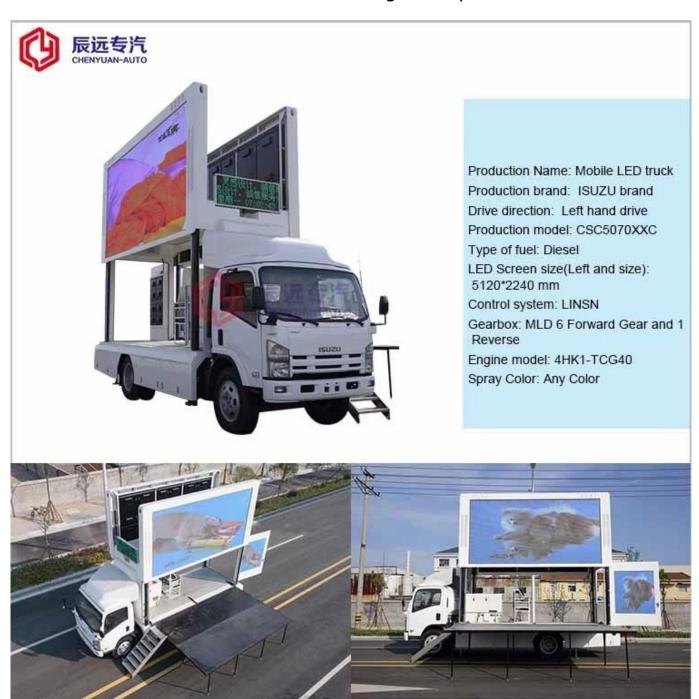

### ISUZU Brand (700P) outdoor advertising truck prices

| Dimensions                 | Product Model:                                                                                                                                                                               | CSC5070XXC                                                                                                    |  |  |  |
|----------------------------|----------------------------------------------------------------------------------------------------------------------------------------------------------------------------------------------|---------------------------------------------------------------------------------------------------------------|--|--|--|
|                            | Overall dimensions(mm)                                                                                                                                                                       | 7100 X 2020 X 3615                                                                                            |  |  |  |
|                            | GVW(kg)                                                                                                                                                                                      | 8000                                                                                                          |  |  |  |
|                            | Wheelbase/mm                                                                                                                                                                                 | 3360/3815                                                                                                     |  |  |  |
|                            | Approach/Departure Angle/°                                                                                                                                                                   | 21/13                                                                                                         |  |  |  |
|                            | Front/Rear Overhang/mm                                                                                                                                                                       | 1110/2395                                                                                                     |  |  |  |
| Cab                        | Cab Capacity                                                                                                                                                                                 | Single row, left steering wheel                                                                               |  |  |  |
|                            | Air Conditioner                                                                                                                                                                              | Yes                                                                                                           |  |  |  |
| Chassis                    | Chassis model                                                                                                                                                                                | QL11009HARY                                                                                                   |  |  |  |
|                            | Brand                                                                                                                                                                                        | ISUZU brand with 700P series                                                                                  |  |  |  |
|                            | Driven Mode                                                                                                                                                                                  | 4x2, LHD                                                                                                      |  |  |  |
|                            | Emission standard                                                                                                                                                                            | Euro IV                                                                                                       |  |  |  |
|                            | Front/ Rear track base(mm)                                                                                                                                                                   | 1680/1650                                                                                                     |  |  |  |
|                            | Tyre                                                                                                                                                                                         | 8.25-20                                                                                                       |  |  |  |
|                            | Fuel Type                                                                                                                                                                                    | Diesel                                                                                                        |  |  |  |
|                            | Gear Box                                                                                                                                                                                     | MLD 6 gear transmission, air conditioning drive, oil brake vacuum pump, the bridge can open the frame section |  |  |  |
|                            | Taxi driver                                                                                                                                                                                  | MLD 6 gear transmission, air conditioning drive, oil brake vacuum pump, the bridge can open the frame section |  |  |  |
|                            | Max Speed/ km/h                                                                                                                                                                              | 110                                                                                                           |  |  |  |
| Engine                     | Engine model                                                                                                                                                                                 | 4HK1-TCG40                                                                                                    |  |  |  |
|                            | Horsepower/HP                                                                                                                                                                                | 189                                                                                                           |  |  |  |
|                            | Displacement/ml                                                                                                                                                                              | 5193                                                                                                          |  |  |  |
|                            | Max Torque                                                                                                                                                                                   | 510N.m                                                                                                        |  |  |  |
|                            | Speed at Max Torque                                                                                                                                                                          | 2600 rpm                                                                                                      |  |  |  |
| Detail Mobile LED<br>truck | LED screen size<br>(x length high) (mm)                                                                                                                                                      | 5120 * 2240 (Left and right side)                                                                             |  |  |  |
|                            | Height Screen Lift (m)                                                                                                                                                                       | 1.5 (left and right side)                                                                                     |  |  |  |
|                            | Pixel of LED screen pitch (mm)                                                                                                                                                               | P8/P6/P5/P4                                                                                                   |  |  |  |
|                            | Rear P6 Full-color LED Screen<br>size (Width × Width) (mm)                                                                                                                                   | 1280 × 16000 (P6 Screen)                                                                                      |  |  |  |
|                            | Generator - Kubota brand                                                                                                                                                                     | 16 Kw                                                                                                         |  |  |  |
|                            | Control System of LED Screen                                                                                                                                                                 | LINSN                                                                                                         |  |  |  |
| Comment                    | Equipped with Silent generator, wooden floor, light, fan fan, skylights, computer, stereo, amplifiers and other bodybuilding facilities, and 220V external power connector outside the body. |                                                                                                               |  |  |  |