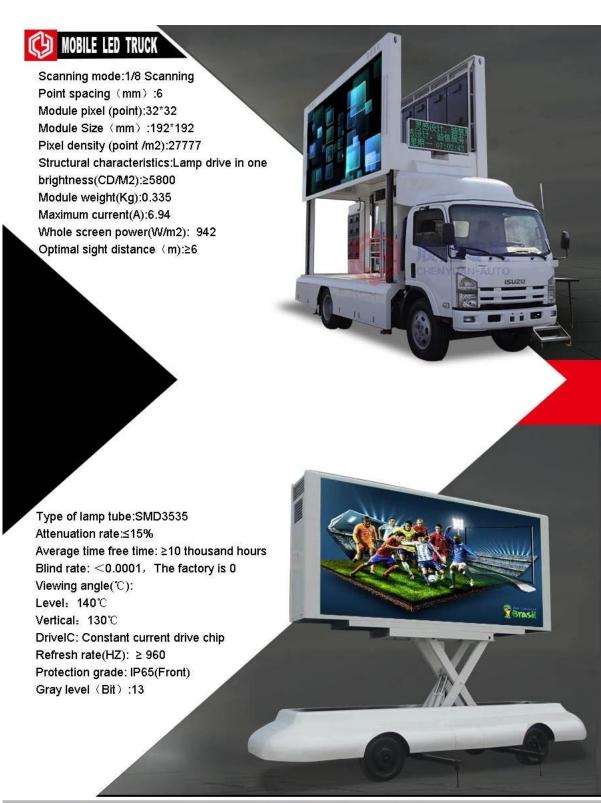

### ISUZU Brand (700P) outdoor advertising truck prices

| Dimensions                 | Product Model:                                                                                                                                                                               | CSC5070XXC                                                                                                    |  |  |  |
|----------------------------|----------------------------------------------------------------------------------------------------------------------------------------------------------------------------------------------|---------------------------------------------------------------------------------------------------------------|--|--|--|
|                            | Overall dimensions(mm)                                                                                                                                                                       | 7100 X 2020 X 3615                                                                                            |  |  |  |
|                            | GVW(kg)                                                                                                                                                                                      | 8000                                                                                                          |  |  |  |
|                            | Wheelbase/mm                                                                                                                                                                                 | 3360/3815                                                                                                     |  |  |  |
|                            | Approach/Departure Angle/°                                                                                                                                                                   | 21/13                                                                                                         |  |  |  |
|                            | Front/Rear Overhang/mm                                                                                                                                                                       | 1110/2395                                                                                                     |  |  |  |
| Cab                        | Cab Capacity                                                                                                                                                                                 | Single row, left steering wheel                                                                               |  |  |  |
|                            | Air Conditioner                                                                                                                                                                              | Yes                                                                                                           |  |  |  |
| Chassis                    | Chassis model                                                                                                                                                                                | QL11009HARY                                                                                                   |  |  |  |
|                            | Brand                                                                                                                                                                                        | ISUZU brand with 700P series                                                                                  |  |  |  |
|                            | Driven Mode                                                                                                                                                                                  | 4x2, LHD                                                                                                      |  |  |  |
|                            | Emission standard                                                                                                                                                                            | Euro IV                                                                                                       |  |  |  |
|                            | Front/ Rear track base(mm)                                                                                                                                                                   | 1680/1650                                                                                                     |  |  |  |
|                            | Tyre                                                                                                                                                                                         | 8.25-20                                                                                                       |  |  |  |
|                            | Fuel Type                                                                                                                                                                                    | Diesel                                                                                                        |  |  |  |
|                            | Gear Box                                                                                                                                                                                     | MLD 6 gear transmission, air conditioning drive, oil brake vacuum pump, the bridge can open the frame section |  |  |  |
|                            | Taxi driver                                                                                                                                                                                  | MLD 6 gear transmission, air conditioning drive, oil brake vacuum pump, the bridge can open the frame section |  |  |  |
|                            | Max Speed/ km/h                                                                                                                                                                              | 110                                                                                                           |  |  |  |
| Engine                     | Engine model                                                                                                                                                                                 | 4HK1-TCG40                                                                                                    |  |  |  |
|                            | Horsepower/HP                                                                                                                                                                                | 189                                                                                                           |  |  |  |
|                            | Displacement/ml                                                                                                                                                                              | 5193                                                                                                          |  |  |  |
|                            | Max Torque                                                                                                                                                                                   | 510N.m                                                                                                        |  |  |  |
|                            | Speed at Max Torque                                                                                                                                                                          | 2600 rpm                                                                                                      |  |  |  |
| Detail Mobile LED<br>truck | LED screen size<br>(x length high) (mm)                                                                                                                                                      | 5120 * 2240 (Left and right side)                                                                             |  |  |  |
|                            | Height Screen Lift (m)                                                                                                                                                                       | 1.5 (left and right side)                                                                                     |  |  |  |
|                            | Pixel of LED screen pitch (mm)                                                                                                                                                               | P8/P6/P5/P4                                                                                                   |  |  |  |
|                            | Rear P6 Full-color LED Screen<br>size (Width × Width) (mm)                                                                                                                                   | 1280 × 16000 (P6 Screen)                                                                                      |  |  |  |
|                            | Generator - Kubota brand                                                                                                                                                                     | 16 Kw                                                                                                         |  |  |  |
|                            | Control System of LED Screen                                                                                                                                                                 | LINSN                                                                                                         |  |  |  |
| Comment                    | Equipped with Silent generator, wooden floor, light, fan fan, skylights, computer, stereo, amplifiers and other bodybuilding facilities, and 220V external power connector outside the body. |                                                                                                               |  |  |  |