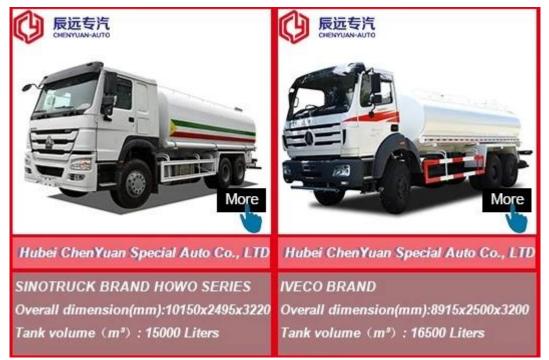

4x2 water carrying vehicle in 6000 liters water sprinkler vehicles

Main Specification

| Main specification             |                                           |                       |                |  |  |  |  |  |
|--------------------------------|-------------------------------------------|-----------------------|----------------|--|--|--|--|--|
| Product model and name         | CSC5071GSS3 water truck (Left hand drive) |                       |                |  |  |  |  |  |
| Gross weight(Kg)               | 7495                                      | Drive type            | 4X2            |  |  |  |  |  |
| Payload(Kg)                    | 3500                                      | Overall dimension(mm) | 5995×2050×2450 |  |  |  |  |  |
| Curb weight(Kg)                | 3800                                      | Cab seats             | 3              |  |  |  |  |  |
| Approach/departure<br>angle(°) | 19/15                                     | Front/rear hang(mm)   | 1115/1580      |  |  |  |  |  |
| Axle No.                       | 2                                         | Wheelbase(mm)         | 3300           |  |  |  |  |  |
| Axle load(Kg)                  | 2925/4570                                 | Max speed(Km/h)       | 95             |  |  |  |  |  |
| Chassis specification          |                                           |                       |                |  |  |  |  |  |