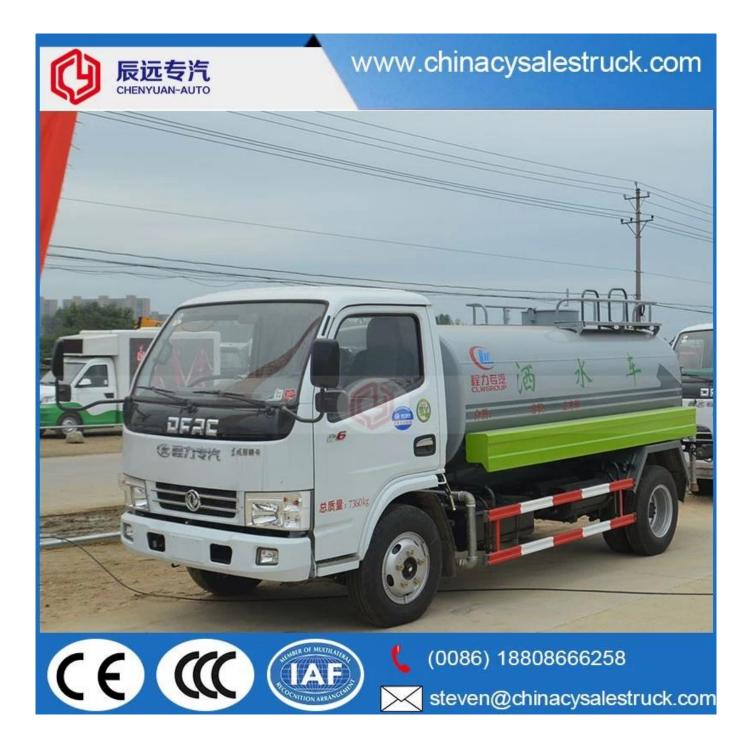

4x2 water carrying vehicle in 6000 liters water sprinkler vehicles

Main Specification

| Main specification             |                                           |                       |                |  |  |  |  |  |
|--------------------------------|-------------------------------------------|-----------------------|----------------|--|--|--|--|--|
| Product model and name         | CSC5071GSS3 water truck (Left hand drive) |                       |                |  |  |  |  |  |
| Gross weight(Kg)               | 7495                                      | Drive type            | 4X2            |  |  |  |  |  |
| Payload(Kg)                    | 3500                                      | Overall dimension(mm) | 5995×2050×2450 |  |  |  |  |  |
| Curb weight(Kg)                | 3800                                      | Cab seats             | 3              |  |  |  |  |  |
| Approach/departure<br>angle(°) | 19/15                                     | Front/rear hang(mm)   | 1115/1580      |  |  |  |  |  |
| Axle No.                       | 2                                         | Wheelbase(mm)         | 3300           |  |  |  |  |  |
| Axle load(Kg)                  | 2925/4570                                 | Max speed(Km/h)       | 95             |  |  |  |  |  |
| Chassis specification          |                                           |                       |                |  |  |  |  |  |

| Chassis model                                | EQ1070T35DJ3AC M                                                                                 |               | Manufacturer                       |                    | Dongfeng Motor Co., Ltd       |                   |  |  |
|----------------------------------------------|--------------------------------------------------------------------------------------------------|---------------|------------------------------------|--------------------|-------------------------------|-------------------|--|--|
| Brand name                                   | Dongfeng                                                                                         | Dimer         | Dimension(mm)                      |                    | 5895×2045×2210                |                   |  |  |
| Tyre specification                           | 7.00-16                                                                                          | Tyre No.      |                                    | 6                  |                               |                   |  |  |
| Steel spring<br>number                       | 8/9+5                                                                                            | Front         |                                    | ont track base(mm) |                               | 1586              |  |  |
| Fuel type                                    | Diesel                                                                                           | Rear track ba |                                    | ise(mm)            | 1530                          | .530              |  |  |
| Emission standard                            | Euro 3                                                                                           | Trans         | Fransmission                       |                    | 5 forward gear,1 reverse gear |                   |  |  |
| Cab                                          | Single row,luxurious interior trim with seats.And power steering<br>with optional air condition. |               |                                    |                    |                               |                   |  |  |
| Engine model                                 | Engine manufacturer                                                                              |               | Displacement(ml)                   |                    | ent(ml)                       | Power(Kw)         |  |  |
| YC4F115-30                                   | Guangxi Yuchai Machinery Co.,Ltd 2659 85                                                         |               |                                    |                    |                               |                   |  |  |
| Performance                                  |                                                                                                  |               |                                    |                    |                               |                   |  |  |
| Tank volume[]m <sup>3</sup> [] 5 (5000liter) |                                                                                                  |               | Tank material                      |                    |                               | Carbon steel Q235 |  |  |
| Water pump model 65QZ40/45                   |                                                                                                  |               | Water pump flow(m <sup>3</sup> /h) |                    | n³/h)                         | 40                |  |  |
| Watering width(M) $\geq 14$                  |                                                                                                  |               | Water cannon range (M)             |                    | je (M)                        | ≥28               |  |  |
| Feature and Application                      |                                                                                                  |               |                                    |                    |                               |                   |  |  |

1).Equipped with high power self-suction water pump that characterized by high-pressure and fast speed suction.

2).Equipped with front, rear and side sprinklers and high position sprinkler, and rear working platform.

3).The water cannon which is installed on the working platform can rotate by 360 degree and the water flow can be adjusted into various rain shape. There are straight shape, heavy rain, moderate rain and drizzle etc. The max range can reach 30M.

4).Equipped with fire coupling, flow valves, filter screen and water level gauge.

5).According to customers' request, the crane, high working platform and spraying machine also can be equipped. 6).Mainly used for washing on urban roads, watering and greening on trees, green belts and lawn and dust full of construction sites. And also used for drinking water delivery and fire fighting function etc.