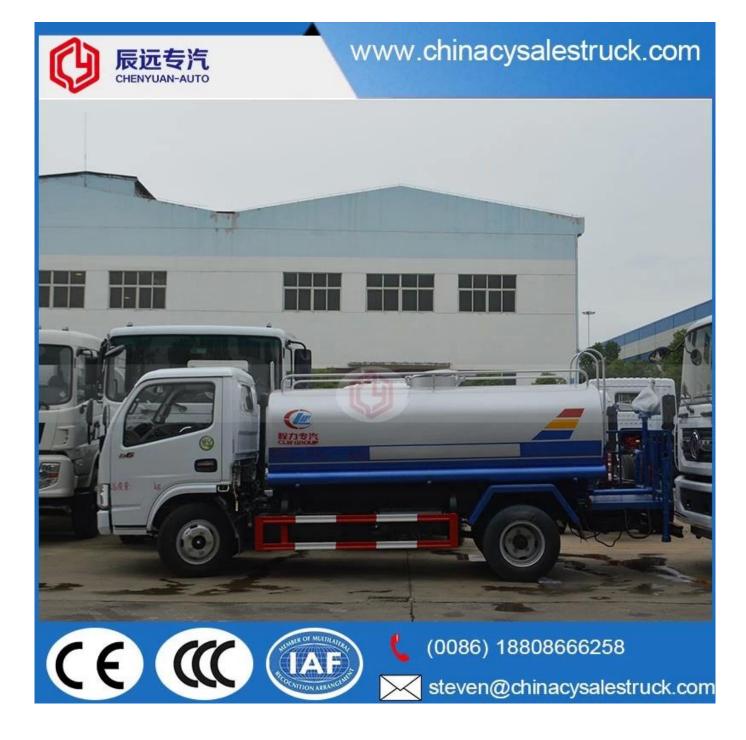

4x2 water carrying vehicle in 6000 liters water sprinkler vehicles

Main Specification

| Main specification             |                                           |                       |                |  |  |  |  |  |
|--------------------------------|-------------------------------------------|-----------------------|----------------|--|--|--|--|--|
| Product model and name         | CSC5071GSS3 water truck (Left hand drive) |                       |                |  |  |  |  |  |
| Gross weight(Kg)               | 7495                                      | Drive type            | 4X2            |  |  |  |  |  |
| Payload(Kg)                    | 3500                                      | Overall dimension(mm) | 5995×2050×2450 |  |  |  |  |  |
| Curb weight(Kg)                | 3800                                      | Cab seats             | 3              |  |  |  |  |  |
| Approach/departure<br>angle(°) | 19/15                                     | Front/rear hang(mm)   | 1115/1580      |  |  |  |  |  |
| Axle No.                       | 2                                         | Wheelbase(mm)         | 3300           |  |  |  |  |  |
| Axle load(Kg)                  | 2925/4570                                 | Max speed(Km/h)       | 95             |  |  |  |  |  |
| Chassis specification          |                                           |                       |                |  |  |  |  |  |

| Chassis model                                | EQ1070T35DJ3AC M                                                                                 |               | Manufacturer                       |                    | Dongfeng Motor Co., Ltd       |                   |  |  |
|----------------------------------------------|--------------------------------------------------------------------------------------------------|---------------|------------------------------------|--------------------|-------------------------------|-------------------|--|--|
| Brand name                                   | Dongfeng                                                                                         | Dimer         | Dimension(mm)                      |                    | 5895×2045×2210                |                   |  |  |
| Tyre specification                           | 7.00-16                                                                                          | Tyre No.      |                                    | 6                  |                               |                   |  |  |
| Steel spring<br>number                       | 8/9+5                                                                                            | Front         |                                    | ont track base(mm) |                               | 1586              |  |  |
| Fuel type                                    | Diesel                                                                                           | Rear track ba |                                    | ise(mm)            | 1530                          | .530              |  |  |
| Emission standard                            | Euro 3                                                                                           | Trans         | Fransmission                       |                    | 5 forward gear,1 reverse gear |                   |  |  |
| Cab                                          | Single row,luxurious interior trim with seats.And power steering<br>with optional air condition. |               |                                    |                    |                               |                   |  |  |
| Engine model                                 | Engine manufacturer                                                                              |               | Displacement(ml)                   |                    | ent(ml)                       | Power(Kw)         |  |  |
| YC4F115-30                                   | Guangxi Yuchai Machinery Co.,Ltd 2659 85                                                         |               |                                    |                    |                               |                   |  |  |
| Performance                                  |                                                                                                  |               |                                    |                    |                               |                   |  |  |
| Tank volume[]m <sup>3</sup> [] 5 (5000liter) |                                                                                                  |               | Tank material                      |                    |                               | Carbon steel Q235 |  |  |
| Water pump model 65QZ40/45                   |                                                                                                  |               | Water pump flow(m <sup>3</sup> /h) |                    | n³/h)                         | 40                |  |  |
| Watering width(M) $\geq 14$                  |                                                                                                  |               | Water cannon range (M)             |                    | je (M)                        | ≥28               |  |  |
| Feature and Application                      |                                                                                                  |               |                                    |                    |                               |                   |  |  |

1).Equipped with high power self-suction water pump that characterized by high-pressure and fast speed suction.

2).Equipped with front, rear and side sprinklers and high position sprinkler, and rear working platform.

3).The water cannon which is installed on the working platform can rotate by 360 degree and the water flow can be adjusted into various rain shape. There are straight shape, heavy rain, moderate rain and drizzle etc. The max range can reach 30M.

4).Equipped with fire coupling, flow valves, filter screen and water level gauge.

5).According to customers' request, the crane, high working platform and spraying machine also can be equipped. 6).Mainly used for washing on urban roads, watering and greening on trees, green belts and lawn and dust full of construction sites. And also used for drinking water delivery and fire fighting function etc.