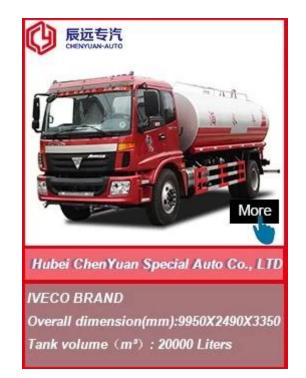

4x2 water carrying vehicle in 6000 liters water sprinkler vehicles

Main Specification

| Main specification             |                                           |                       |                |  |  |  |  |  |
|--------------------------------|-------------------------------------------|-----------------------|----------------|--|--|--|--|--|
| Product model and name         | CSC5071GSS3 water truck (Left hand drive) |                       |                |  |  |  |  |  |
| Gross weight(Kg)               | 7495                                      | Drive type            | 4X2            |  |  |  |  |  |
| Payload(Kg)                    | 3500                                      | Overall dimension(mm) | 5995×2050×2450 |  |  |  |  |  |
| Curb weight(Kg)                | 3800                                      | Cab seats             | 3              |  |  |  |  |  |
| Approach/departure<br>angle(°) | 19/15                                     | Front/rear hang(mm)   | 1115/1580      |  |  |  |  |  |
| Axle No.                       | 2                                         | Wheelbase(mm)         | 3300           |  |  |  |  |  |
| Axle load(Kg)                  | 2925/4570                                 | Max speed(Km/h)       | 95             |  |  |  |  |  |
| Chassis specification          |                                           |                       |                |  |  |  |  |  |