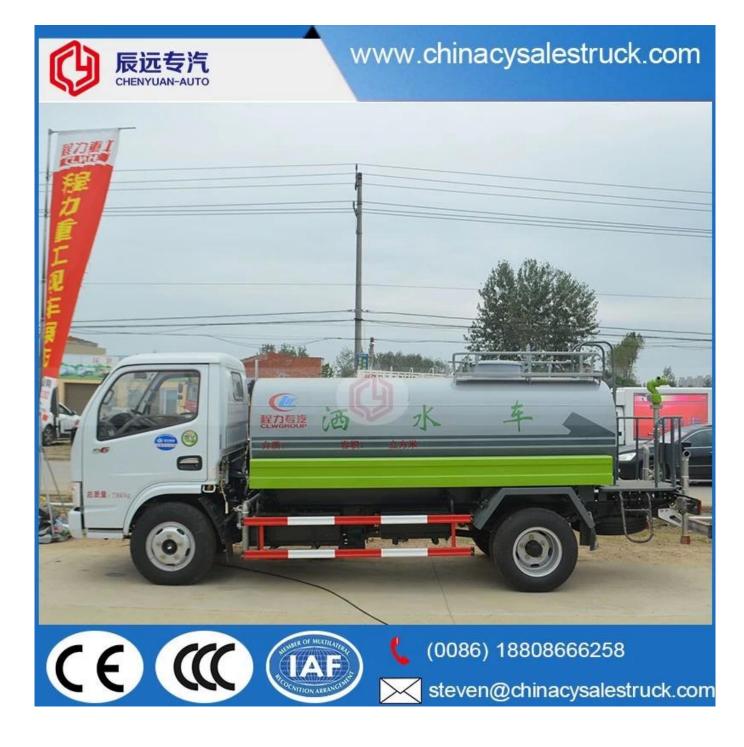

4x2 water carrying vehicle in 6000 liters water sprinkler vehicles

Main Specification

| Main specification             |                                           |                       |                |  |  |  |  |  |
|--------------------------------|-------------------------------------------|-----------------------|----------------|--|--|--|--|--|
| Product model and name         | CSC5071GSS3 water truck (Left hand drive) |                       |                |  |  |  |  |  |
| Gross weight(Kg)               | 7495                                      | Drive type            | 4X2            |  |  |  |  |  |
| Payload(Kg)                    | 3500                                      | Overall dimension(mm) | 5995×2050×2450 |  |  |  |  |  |
| Curb weight(Kg)                | 3800                                      | Cab seats             | 3              |  |  |  |  |  |
| Approach/departure<br>angle(°) | 19/15                                     | Front/rear hang(mm)   | 1115/1580      |  |  |  |  |  |
| Axle No.                       | 2                                         | Wheelbase(mm)         | 3300           |  |  |  |  |  |
| Axle load(Kg)                  | 2925/4570                                 | Max speed(Km/h)       | 95             |  |  |  |  |  |
| Chassis specification          |                                           |                       |                |  |  |  |  |  |

| Chassis model                                | EQ1070T35DJ3AC M                                                                                 |               | Manufacturer                       |                    | Dongfeng Motor Co., Ltd       |                   |  |  |
|----------------------------------------------|--------------------------------------------------------------------------------------------------|---------------|------------------------------------|--------------------|-------------------------------|-------------------|--|--|
| Brand name                                   | Dongfeng                                                                                         | Dimer         | Dimension(mm)                      |                    | 5895×2045×2210                |                   |  |  |
| Tyre specification                           | 7.00-16                                                                                          | Tyre No.      |                                    | 6                  |                               |                   |  |  |
| Steel spring<br>number                       | 8/9+5                                                                                            | Front         |                                    | ont track base(mm) |                               | 1586              |  |  |
| Fuel type                                    | Diesel                                                                                           | Rear track ba |                                    | ise(mm)            | 1530                          | .530              |  |  |
| Emission standard                            | Euro 3                                                                                           | Trans         | Fransmission                       |                    | 5 forward gear,1 reverse gear |                   |  |  |
| Cab                                          | Single row,luxurious interior trim with seats.And power steering<br>with optional air condition. |               |                                    |                    |                               |                   |  |  |
| Engine model                                 | Engine manufacturer                                                                              |               | Displacement(ml)                   |                    | ent(ml)                       | Power(Kw)         |  |  |
| YC4F115-30                                   | Guangxi Yuchai Machinery Co.,Ltd 2659 85                                                         |               |                                    |                    |                               |                   |  |  |
| Performance                                  |                                                                                                  |               |                                    |                    |                               |                   |  |  |
| Tank volume[]m <sup>3</sup> [] 5 (5000liter) |                                                                                                  |               | Tank material                      |                    |                               | Carbon steel Q235 |  |  |
| Water pump model 65QZ40/45                   |                                                                                                  |               | Water pump flow(m <sup>3</sup> /h) |                    | n³/h)                         | 40                |  |  |
| Watering width(M) $\geq 14$                  |                                                                                                  |               | Water cannon range (M)             |                    | je (M)                        | ≥28               |  |  |
| Feature and Application                      |                                                                                                  |               |                                    |                    |                               |                   |  |  |

1).Equipped with high power self-suction water pump that characterized by high-pressure and fast speed suction.

2).Equipped with front, rear and side sprinklers and high position sprinkler, and rear working platform.

3).The water cannon which is installed on the working platform can rotate by 360 degree and the water flow can be adjusted into various rain shape. There are straight shape, heavy rain, moderate rain and drizzle etc. The max range can reach 30M.

4).Equipped with fire coupling, flow valves, filter screen and water level gauge.

5).According to customers' request, the crane, high working platform and spraying machine also can be equipped. 6).Mainly used for washing on urban roads, watering and greening on trees, green belts and lawn and dust full of construction sites. And also used for drinking water delivery and fire fighting function etc.