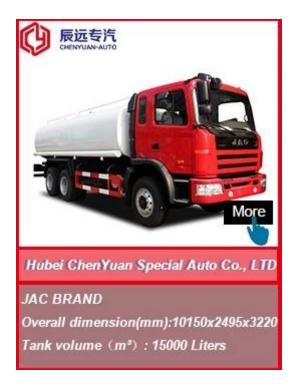

4x2 water carrying vehicle in 6000 liters water sprinkler vehicles

Main Specification

| Main specification             |                                           |                       |                |  |  |  |  |  |
|--------------------------------|-------------------------------------------|-----------------------|----------------|--|--|--|--|--|
| Product model and name         | CSC5071GSS3 water truck (Left hand drive) |                       |                |  |  |  |  |  |
| Gross weight(Kg)               | 7495                                      | Drive type            | 4X2            |  |  |  |  |  |
| Payload(Kg)                    | 3500                                      | Overall dimension(mm) | 5995×2050×2450 |  |  |  |  |  |
| Curb weight(Kg)                | 3800                                      | Cab seats             | 3              |  |  |  |  |  |
| Approach/departure<br>angle(°) | 19/15                                     | Front/rear hang(mm)   | 1115/1580      |  |  |  |  |  |
| Axle No.                       | 2                                         | Wheelbase(mm)         | 3300           |  |  |  |  |  |
| Axle load(Kg)                  | 2925/4570                                 | Max speed(Km/h)       | 95             |  |  |  |  |  |
| Chassis specification          |                                           |                       |                |  |  |  |  |  |